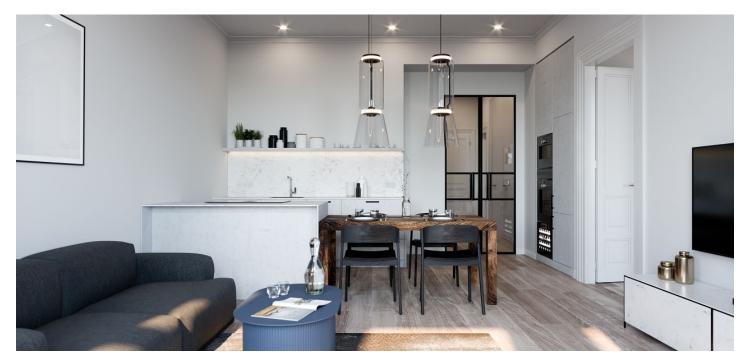

The layout offers a living room with a dining area and an open plan kitchen, a study with a **southwest-facing balcony**, 2 bedrooms (1 with an en-suite bathroom and access to the balcony) with windows facing the courtyard, a bathroom, a guest toilet, an entrance hall, and a closet.

The apartment is offered in a completely finished state with the option of white walls finishing (i.e. before the completion of the final surfaces - floors, tiles). Facilities include **oak floors**, large-format tiles, high quality sanitary ware, **cassette interior doors** and **replicas of casement windows**, doublewing entrance doors with period mouldings, data distribution, a home phone, and a preparation for a satellite TV. Heating will be provided by a central boiler room in the basement. The purchase price includes a **cellar**.

The sought-after location provides all civic amenities and **easy access to the center** thanks to the close proximity of a tram stop and the Jiřího z Poděbrad metro station (line A). Within walking distance, there are both kindergartens and elementary schools, high schools, shops, cafes, and restaurants, the Akropolis Palace, **Mahlerovy Sady Garden** with the Žižkov TV Tower, and the Sokol Královské Vinohrady swimming pool in **Riegrovy Sady Park**.