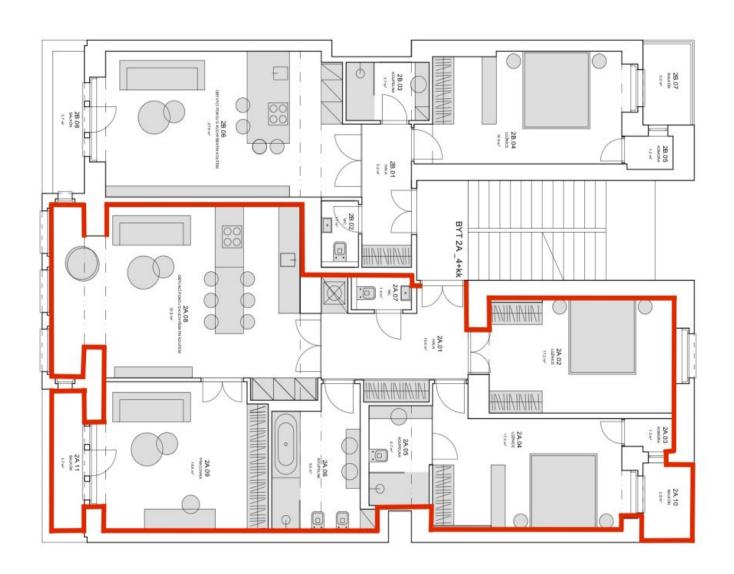

The layout offers a living room with a dining area and an open plan kitchen, a study with a **southwest-facing balcony**, 2 bedrooms (1 with an en-suite bathroom and access to the balcony) with windows facing the courtyard, a bathroom, a guest toilet, an entrance hall, and a closet.

Interior 114.1 m², balcony 3.7 m² and 2.8 m², cellar.

## Apartment Three-bedroom (4+kk)

Ask for price

114 m², Prague 3, Vinohrady, Slavíkova

|       | TABULKA MISTNOSTI                     |         |
|-------|---------------------------------------|---------|
| C.M.  | MISTNOST                              | PLODIAM |
| 24.01 | HALA                                  | 10,4    |
| 24.02 | TOSNICE                               | 17.2    |
| 24.03 | WOMONA                                | 1,2     |
| 24.04 | LOŽNICE                               | 57.3    |
| 24.05 | WATERINGS                             | 4.7     |
| 24.06 | KOUPELNA                              | 9.2     |
| 24.07 | WC WC                                 | 1,4     |
| 24.08 | OBRVACÍ PONDI S KLICHNÍSKÝM<br>KOUTEM | 33,6    |
| 38.08 | PRACOVALA                             | 18.8    |
|       | CELKEN                                | 114.1   |
| 24.10 | MONTHE                                | 22.8    |
| 28.11 | MONTAGE                               | 3,7     |