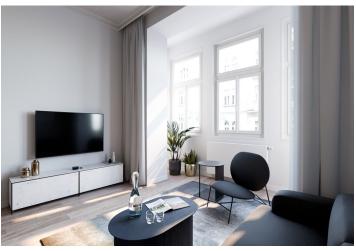

The layout offers a living room with a dining area and an open plan kitchen, a study with a **southwest-facing balcony**, 2 bedrooms (1 with an en-suite bathroom and access to the balcony) with windows facing the courtyard, a bathroom, a guest toilet, an entrance hall, and a closet.

The apartment is offered in a completely finished state with the option of white walls finishing (i.e. before the completion of the final surfaces - floors, tiles). Facilities include **oak floors**, large-format tiles, high quality sanitary ware, **cassette interior doors** and **replicas of casement windows**, doublewing entrance doors with period mouldings, data distribution, a home phone, and a preparation for a satellite TV. Heating will be provided by a central boiler room in the basement. The purchase price includes a **cellar**.