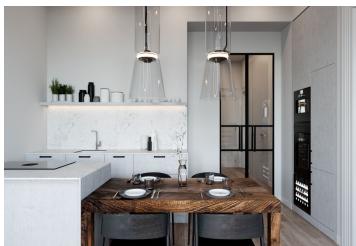

The layout offers a living room with a dining area and an open plan kitchen, a study with a **southwest-facing balcony**, 2 bedrooms (1 with an en-suite bathroom and access to the balcony) with windows facing the courtyard, a bathroom, a guest toilet, an entrance hall, and a closet.

The apartment is offered in a completely finished state with the option of white walls finishing (i.e. before the completion of the final surfaces - floors, tiles). Facilities include **oak floors**, large-format tiles, high quality sanitary ware, **cassette interior doors** and **replicas of casement windows**, doublewing entrance doors with period mouldings, data distribution, a home phone, and a preparation for a satellite TV. Heating will be provided by a central boiler room in the basement. The purchase price includes a **cellar**.