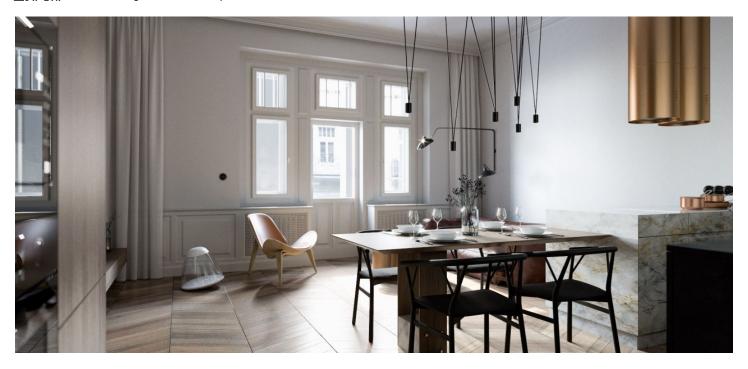

\* Area of the unit according to the Civil Code. The area consists of the sum total area of the entire unit bounded by perimeter walls.

This apartment with a balcony and a bay window is located on the 4th floor of a boutique residential project, consisting of the reconstruction of a 19th-century apartment building. In an attractive residential area of Vinohrady just a few steps from Riegrovy Sady Park, Jiřího z Poděbrad Square, or the Žižkov TV Tower. Completion is scheduled for September 2019.

The layout offers a living room with a dining area and an open plan kitchen with a bay window, a study, 2 bedrooms (1 with an en-suite bathroom and an access to the balcony) with windows facing the courtyard, a bathroom, a guest toilet, an entrance hall, and a closet.

The apartment is offered in a completely finished state with the option of white walls finishing (i.e. before the completion of the final surfaces - floors, tiles). Facilities include **oak floors**, large-format tiles, high quality sanitary ware, **cassette interior doors** and **replicas of casement windows**, doublewing entrance doors with period mouldings, data distribution, a home phone, and a preparation for a satellite TV. Heating will be provided by a central boiler room in the basement. The purchase price includes **a cellar**.