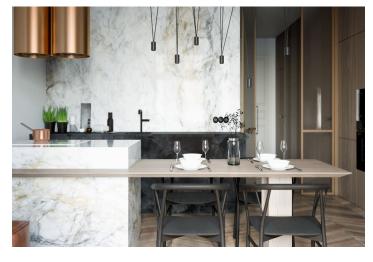

\* Area of the unit according to the Civil Code. The area consists of the sum total area of the entire unit bounded by perimeter walls.

This apartment with a balcony and a bay window is located on the 4th floor of a boutique residential project, consisting of the reconstruction of a 19th-century apartment building. In an attractive residential area of Vinohrady just a few steps from Riegrovy Sady Park, Jiřího z Poděbrad Square, or the Žižkov TV Tower. Completion is scheduled for September 2019.

The layout offers a living room with a dining area and an open plan kitchen with a bay window, a study, 2 bedrooms (1 with an en-suite bathroom and an access to the balcony) with windows facing the courtyard, a bathroom, a guest toilet, an entrance hall, and a closet.

The apartment is offered in a completely finished state with the option of white walls finishing (i.e. before the completion of the final surfaces - floors, tiles). Facilities include **oak floors**, large-format tiles, high quality sanitary ware, **cassette interior doors** and **replicas of casement windows**, doublewing entrance doors with period mouldings, data distribution, a home phone, and a preparation for a satellite TV. Heating will be provided by a central boiler room in the basement. The purchase price includes **a cellar**.