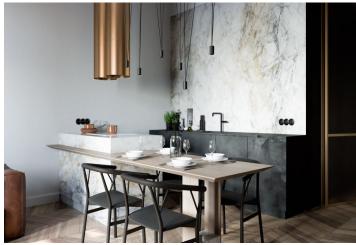

The layout offers a living room with a dining area and an open plan kitchen with a bay window, a study, 2 bedrooms (1 with an en-suite bathroom and an access to the balcony) with windows facing the courtyard, a bathroom, a guest toilet, an entrance hall, and a closet.

The apartment is offered in a completely finished state with the option of white walls finishing (i.e. before the completion of the final surfaces - floors, tiles). Facilities include **oak floors**, large-format tiles, high quality sanitary ware, **cassette interior doors** and **replicas of casement windows**, doublewing entrance doors with period mouldings, data distribution, a home phone, and a preparation for a satellite TV. Heating will be provided by a central boiler room in the basement. The purchase price includes **a cellar**.