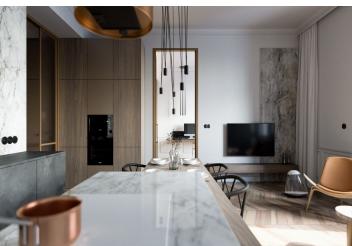

\* Area of the unit according to the Civil Code. The area consists of the sum total area of the entire unit bounded by perimeter walls.

This apartment with a balcony and a bay window is located on the 4th floor of a boutique residential project, consisting of the reconstruction of a 19th-century apartment building. In an attractive residential area of Vinohrady just a few steps from Riegrovy Sady Park, Jiřího z Poděbrad Square, or the Žižkov TV Tower. Completion is scheduled for September 2019.

The layout offers a living room with a dining area and an open plan kitchen with a bay window, a study, 2 bedrooms (1 with an en-suite bathroom and an access to the balcony) with windows facing the courtyard, a bathroom, a guest toilet, an entrance hall, and a closet.

The apartment is offered in a completely finished state with the option of white walls finishing (i.e. before the completion of the final surfaces - floors, tiles). Facilities include **oak floors**, large-format tiles, high quality sanitary ware, **cassette interior doors** and **replicas of casement windows**, doublewing entrance doors with period mouldings, data distribution, a home phone, and a preparation for a satellite TV. Heating will be provided by a central boiler room in the basement. The purchase price includes **a cellar**.