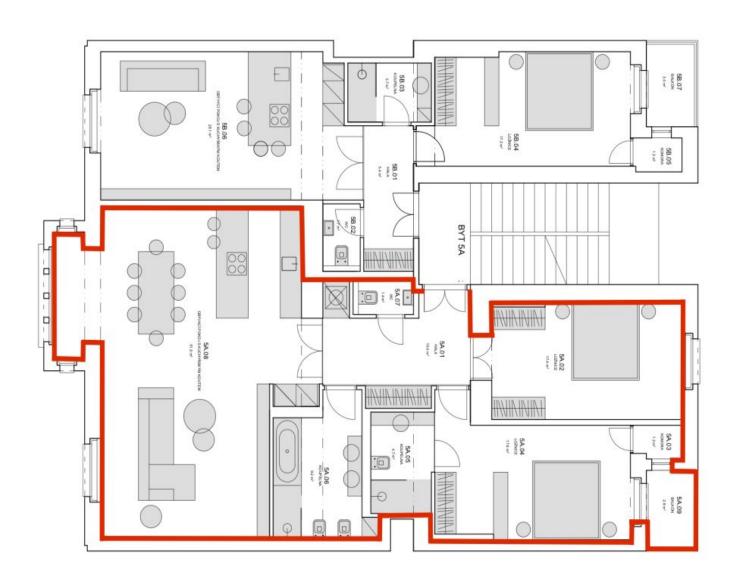

The layout offers a living room with a dining area and an open plan kitchen with a bay window, a study, 2 bedrooms (1 with an en-suite bathroom and an access to the balcony) with windows facing the courtyard, a bathroom, a guest toilet, an entrance hall, and a closet.

Interior 113.9 m², balcony 2.8 m², cellar.

## Apartment Three-bedroom (4+kk)

Ask for price

114 m², Prague 3, Vinohrady, Slavíkova

|        | TABULKA MISTWOSTI                    |           |
|--------|--------------------------------------|-----------|
| C.M.   | MISTNOST                             | PLOCHA m² |
| 5A 01  | MALA                                 | 90,4      |
| 5A.02  | TOSNICE                              | 17.71     |
| 5A.03  | KONORA                               | 1,2       |
| 5A.04  | TOSMOS                               | 9,719     |
| SA.05  | MOUPPLAN                             | 47        |
| 5A.06  | MOUPELANA                            | 9.2       |
| \$A.07 | WC                                   | 1.4       |
| 5A.08  | OBYVACI POKOJ S KUCHYRSKYM<br>KOJIEM | 51,9      |
|        | CELHEM                               | 113.8     |
| 5A.09  | MONTH                                | 21        |