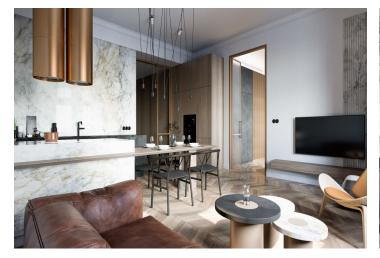

\* Area of the unit according to the Civil Code. The area consists of the sum total area of the entire unit bounded by perimeter walls.

This apartment with a balcony and a bay window is located on the 4th floor of a boutique residential project, consisting of the reconstruction of a 19th-century apartment building. In an attractive residential area of Vinohrady just a few steps from Riegrovy Sady Park, Jiřího z Poděbrad Square, or the Žižkov TV Tower. Completion is scheduled for September 2019.

The layout offers a living room with a dining area and an open plan kitchen with a bay window, a study, 2 bedrooms (1 with an en-suite bathroom and an access to the balcony) with windows facing the courtyard, a bathroom, a guest toilet, an entrance hall, and a closet.

The apartment is offered in a completely finished state with the option of white walls finishing (i.e. before the completion of the final surfaces - floors, tiles). Facilities include **oak floors**, large-format tiles, high quality sanitary ware, **cassette interior doors** and **replicas of casement windows**, doublewing entrance doors with period mouldings, data distribution, a home phone, and a preparation for a satellite TV. Heating will be provided by a central boiler room in the basement. The purchase price includes **a cellar**.