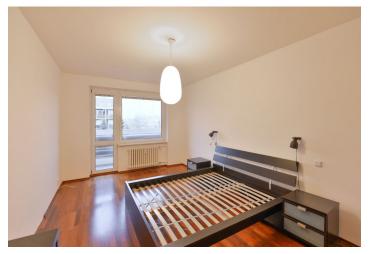

The interior includes living room with a fully fitted open kitchen and **balcony**, two separate bedrooms - one with a glassed in **balcony**, bathroom (bath with a shower screen), toilet with bidet shower, a fitted **walk-in closet**, and entry hall with storage.

**Wooden floors**, tiles, security entry door, blinds, washing machine, dishwasher, induction cooktop, central gas heating, **cellar**, pram / bike storage in the building. Easy parking on the street. Common building charges approx. CZK 3.000 /per month. Utilities are billed separately.