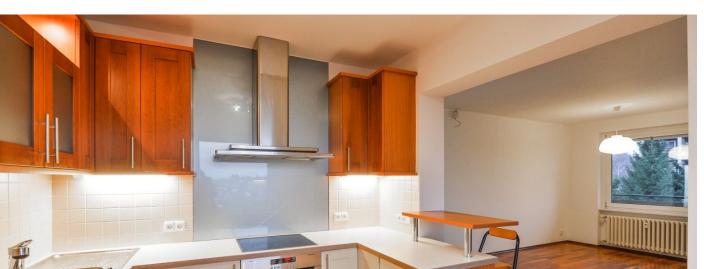

The interior includes living room with a fully fitted open kitchen and **balcony**, two separate bedrooms - one with a glassed in **balcony**, bathroom (bath with a shower screen), toilet with bidet shower, a fitted **walk-in closet**, and entry hall with storage.

**Wooden floors**, tiles, security entry door, blinds, washing machine, dishwasher, induction cooktop, central gas heating, **cellar**, pram / bike storage in the building. Easy parking on the street. Common building charges approx. CZK 3.000 /per month. Utilities are billed separately.