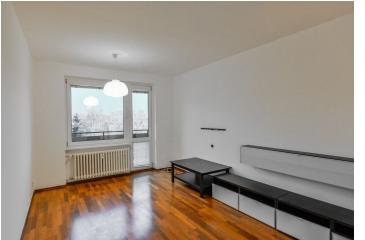

The interior includes living room with a fully fitted open kitchen and **balcony**, two separate bedrooms - one with a glassed in **balcony**, bathroom (bath with a shower screen), toilet with bidet shower, a fitted **walk-in closet**, and entry hall with storage.

**Wooden floors**, tiles, security entry door, blinds, washing machine, dishwasher, induction cooktop, central gas heating, **cellar**, pram / bike storage in the building. Easy parking on the street. Common building charges approx. CZK 3.000 /per month. Utilities are billed separately.