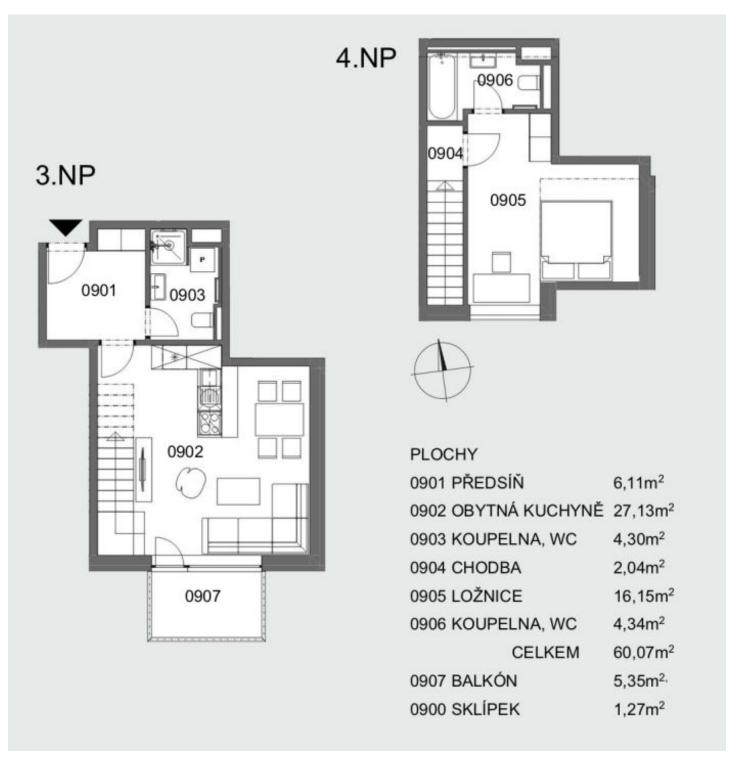

The layout of the apartment located on the 2nd floor offers a lower level living room with kitchen and dining area and access to the south-facing **balcony**, bathroom (shower and toilet) and a spacious hall. The upper level of the apartment consists of a bedroom with ensuite bathroom (bath and toilet).

Floor area 61.2 m², balcony 5.4 m², cellar 1.3 m².

In addition to regular property viewings, we also offer **real time video viewings** via WhatsApp, FaceTime, Messenger, Skype, and other apps.