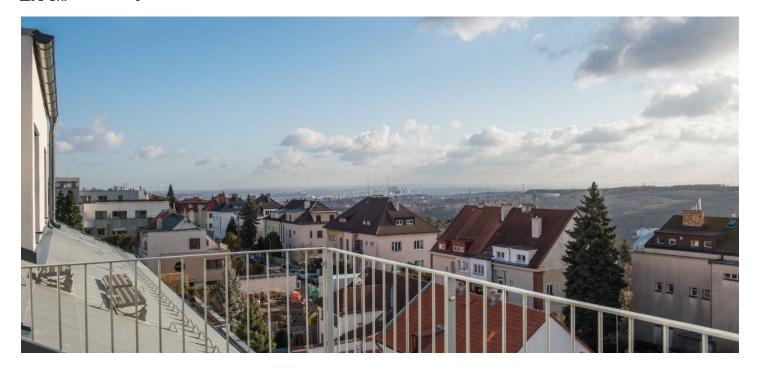

<sup>\*</sup> Area of the unit according to the Civil Code. The area consists of the sum total area of the entire unit bounded by perimeter walls.

Sunny duplex apartment with a balcony and spectacular view is part of a newly-created residence with only 11 apartments, complete with parking in underground garages and situated on the border of Břevnov and Bílá Hora.

The layout of the apartment located on the 2nd floor offers a lower level living room with kitchen and dining area and access to the south-facing **balcony**, bathroom (shower and toilet) and a spacious hall. The upper level of the apartment consists of a bedroom with ensuite bathroom (bath and toilet).

Located in a residential area by the large **Hvězda** and **Ladronka** parks, with a kindergarten, elementary school and supermarket. Easy accesibility to the center as well as to Václav Havel Airport Prague by car and public transport, tram stop just a few steps from the house.