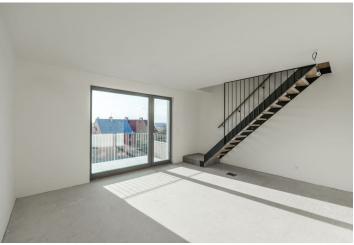

<sup>\*</sup> Area of the unit according to the Civil Code. The area consists of the sum total area of the entire unit bounded by perimeter walls.

Sunny duplex apartment with a balcony and spectacular view is part of a newly-created residence with only 11 apartments, complete with parking in underground garages and situated on the border of Břevnov and Bílá Hora.

The layout of the apartment located on the 2nd floor offers a lower level living room with kitchen and dining area and access to the south-facing **balcony**, bathroom (shower and toilet) and a spacious hall. The upper level of the apartment consists of a bedroom with ensuite bathroom (bath and toilet).