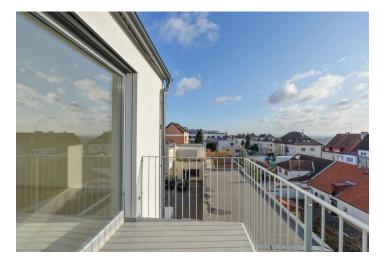

The layout of the apartment located on the 2nd floor offers a lower level living room with kitchen and dining area and access to the south-facing **balcony**, bathroom (shower and toilet) and a spacious hall. The upper level of the apartment consists of a bedroom with ensuite bathroom (bath and toilet).

Features include **wooden windows with insulating triple glazing**, large-format ceramic tiles, floating wooden floors, security entrance door, intercom and camera system, gas boiler room in the house. The facade of the house and the roof are insulated. The price includes a **cellar**, possibility of **buying a garage parking space at additional cost**.