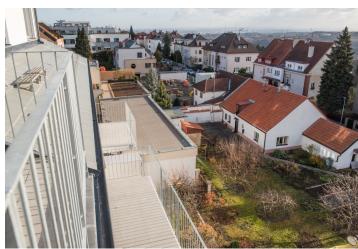

The layout of the apartment located on the 2nd floor offers a lower level living room with kitchen and dining area and access to the south-facing **balcony**, bathroom (shower and toilet) and a spacious hall. The upper level of the apartment consists of a bedroom with ensuite bathroom (bath and toilet).

Floor area 61.2 m², balcony 5.4 m², cellar 1.3 m².

In addition to regular property viewings, we also offer **real time video viewings** via WhatsApp, FaceTime, Messenger, Skype, and other apps.