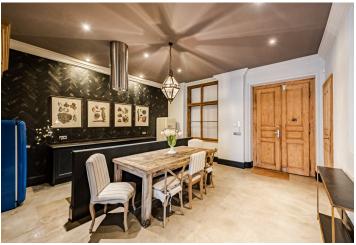

The layout of the apartment with south and west-facing windows consists of a generously designed living room with a **balcony**, a separate kitchen with a dining area, a bedroom with a charming **round bay window**, a bathroom (bath, shower, and toilet), a separate toilet, and a vestibule.

The apartment has been reconstructed and has new sanitary facilities, risers, and a gas boiler. The stylish interior is decorated with a **functional wood fireplace**, **marble** in the kitchen and bathroom, high ceilings with **stucco ornaments**, double-leaf original wooden interior doors, and large casement windows. **Pandomo floors** are heated. The apartment is secured by an alarm, and the unit comes with a **large cellar**.