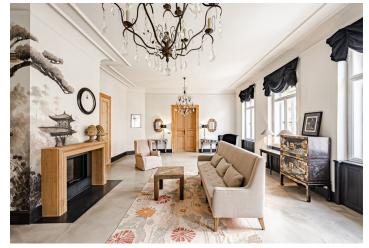

The apartment has been reconstructed and has new sanitary facilities, risers, and a gas boiler. The stylish interior is decorated with a **functional wood fireplace**, **marble** in the kitchen and bathroom, high ceilings with **stucco ornaments**, double-leaf original wooden interior doors, and large casement windows. **Pandomo floors** are heated. The apartment is secured by an alarm, and the unit comes with a **large cellar**.