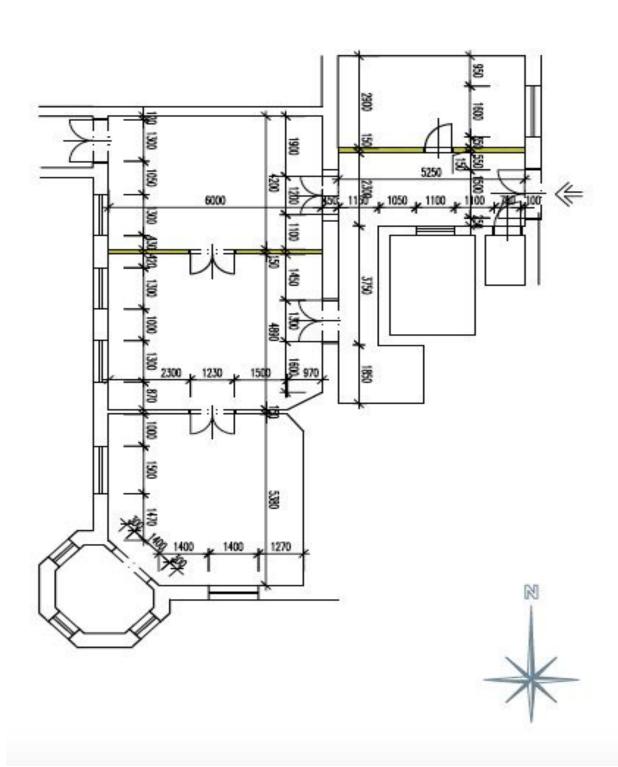

The layout of the apartment with south and west-facing windows consists of a generously designed living room with a **balcony**, a separate kitchen with a dining area, a bedroom with a charming **round bay window**, a bathroom (bath, shower, and toilet), a separate toilet, and a vestibule.

Interior 121.4 m², balcony 1 m², cellar approx. 6 m².

The apartment is rented until 31.8.2022.

In addition to regular property viewings, we also offer real-time video viewings via WhatsApp, FaceTime, Messenger, Skype, and other apps.