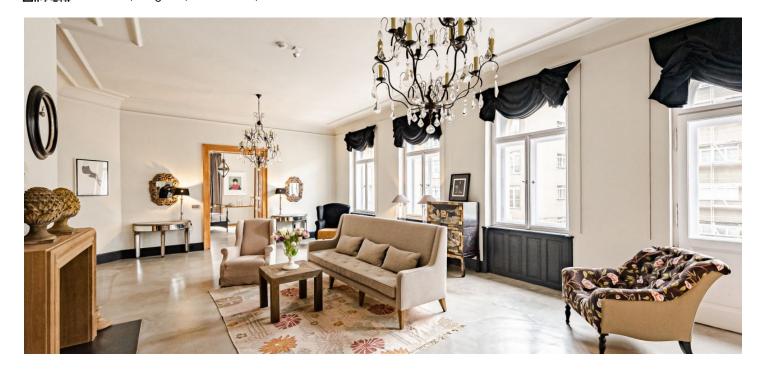

\* Area of the unit according to the Civil Code. The area consists of the sum total area of the entire unit bounded by perimeter walls.

This very spacious and elegant apartment with a sunny balcony and bay window overlooking a park and Prague Castle is located on the 2nd floor of a nicely landscaped historic apartment building. The corner building with a new facade and an elevator stands in Malá Strana between Petřín Garden and Janáčkovo Embankment.

The layout of the apartment with south and west-facing windows consists of a generously designed living room with a **balcony**, a separate kitchen with a dining area, a bedroom with a charming **round bay window**, a bathroom (bath, shower, and toilet), a separate toilet, and a vestibule.

The apartment has been reconstructed and has new sanitary facilities, risers, and a gas boiler. The stylish interior is decorated with a **functional wood fireplace**, **marble** in the kitchen and bathroom, high ceilings with **stucco ornaments**, double-leaf original wooden interior doors, and large casement windows. **Pandomo floors** are heated. The apartment is secured by an alarm, and the unit comes with a **large cellar**.