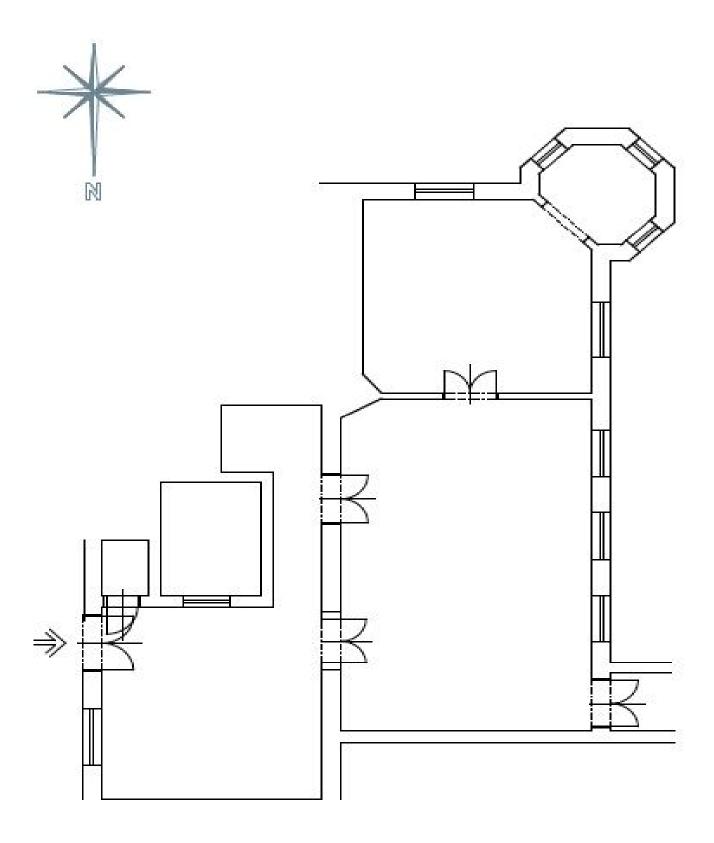

The layout of the apartment with south and west-facing windows consists of a generously designed living room with a **balcony**, a separate kitchen with a dining area, a bedroom with a charming **round bay window**, a bathroom (bath, shower, and toilet), a separate toilet, and a vestibule.