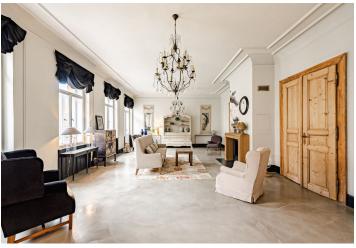

\* Area of the unit according to the Civil Code. The area consists of the sum total area of the entire unit bounded by perimeter walls.

This very spacious and elegant apartment with a sunny balcony and bay window overlooking a park and Prague Castle is located on the 2nd floor of a nicely landscaped historic apartment building. The corner building with a new facade and an elevator stands in Malá Strana between Petřín Garden and Janáčkovo Embankment.

The apartment has been reconstructed and has new sanitary facilities, risers, and a gas boiler. The stylish interior is decorated with a **functional wood fireplace**, **marble** in the kitchen and bathroom, high ceilings with **stucco ornaments**, double-leaf original wooden interior doors, and large casement windows. **Pandomo floors** are heated. The apartment is secured by an alarm, and the unit comes with a **large cellar**.