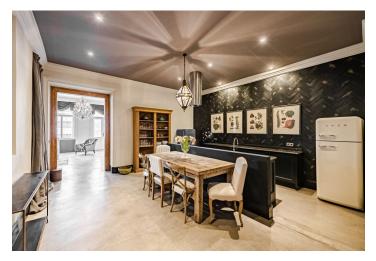

The layout of the apartment with south and west-facing windows consists of a generously designed living room with a **balcony**, a separate kitchen with a dining area, a bedroom with a charming **round bay window**, a bathroom (bath, shower, and toilet), a separate toilet, and a vestibule.

The apartment has been reconstructed and has new sanitary facilities, risers, and a gas boiler. The stylish interior is decorated with a **functional wood fireplace**, **marble** in the kitchen and bathroom, high ceilings with **stucco ornaments**, double-leaf original wooden interior doors, and large casement windows. **Pandomo floors** are heated. The apartment is secured by an alarm, and the unit comes with a **large cellar**.