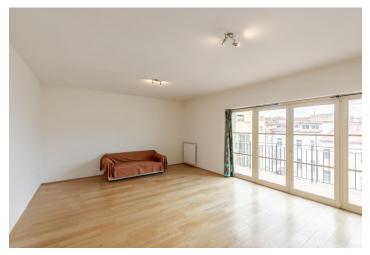

The entrance level consists of a large living room connected by a glass wall with a terrace, and, through a sliding door, it is also adjacent to the kitchen, which is accessible from the entrance hall. There are 2 bedrooms, 2 bathrooms (1 with a bathtub, sink, toilet, and bidet, the other with a shower, sink, toilet, bidet), and a utility room with storage space. On the upper floor is another bedroom/study with a private bathroom.

The floors are mostly wooden, in the kitchen and entrance hall are light colored large-format tiles. The living room has **French wooden windows** that let in **plenty of daylight**, other rooms have **Velux** wooden skylights. Heating is provided by a gas boiler. The building and apartment were completely renovated in 2014; the building has an elevator (goes to the mezzanine).