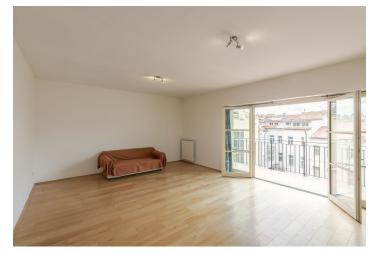

The entrance level consists of a large living room connected by a glass wall with a terrace, and, through a sliding door, it is also adjacent to the kitchen, which is accessible from the entrance hall. There are 2 bedrooms, 2 bathrooms (1 with a bathtub, sink, toilet, and bidet, the other with a shower, sink, toilet, bidet), and a utility room with storage space. On the upper floor is another bedroom/study with a private bathroom.

The floors are mostly wooden, in the kitchen and entrance hall are light colored large-format tiles. The living room has **French wooden windows** that let in **plenty of daylight**, other rooms have **Velux** wooden skylights. Heating is provided by a gas boiler. The building and apartment were completely renovated in 2014; the building has an elevator (goes to the mezzanine).