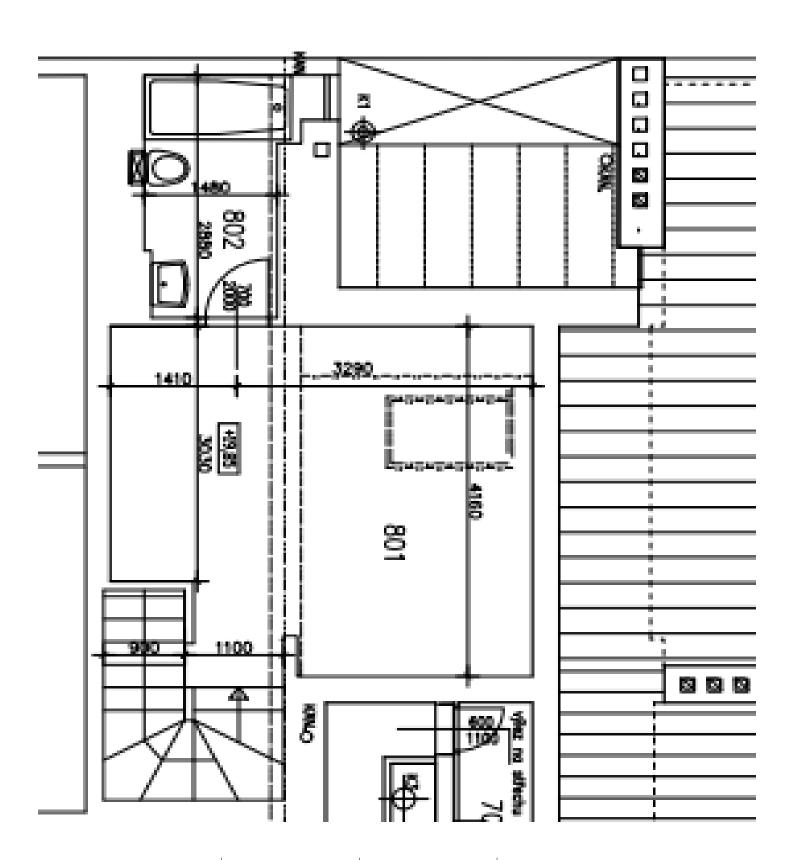

The entrance level consists of a large living room connected by a glass wall with a terrace, and, through a sliding door, it is also adjacent to the kitchen, which is accessible from the entrance hall. There are 2 bedrooms, 2 bathrooms (1 with a bathtub, sink, toilet, and bidet, the other with a shower, sink, toilet, bidet), and a utility room with storage space. On the upper floor is another bedroom/study with a private bathroom.

The floors are mostly wooden, in the kitchen and entrance hall are light colored large-format tiles. The living room has **French wooden windows** that let in **plenty of daylight**, other rooms have **Velux** wooden skylights. Heating is provided by a gas boiler. The building and apartment were completely renovated in 2014; the building has an elevator (goes to the mezzanine).

Interior 132.2 m², terrace 9.7 m².

132 m², Prague 2, Vinohrady, Mánesova

132 m², Prague 2, Vinohrady, Mánesova