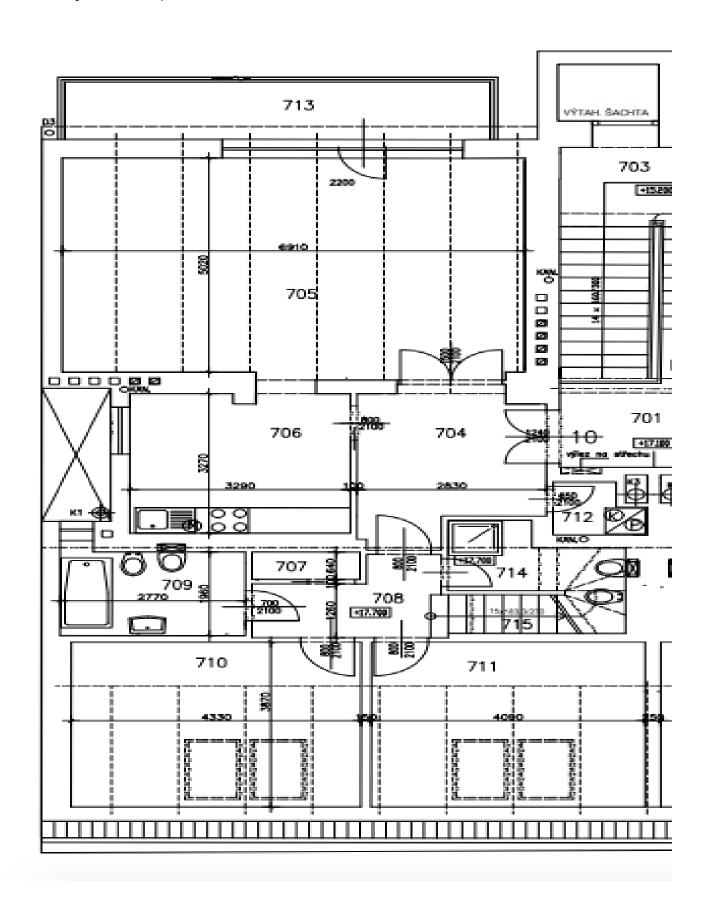

The entrance level consists of a large living room connected by a glass wall with a terrace, and, through a sliding door, it is also adjacent to the kitchen, which is accessible from the entrance hall. There are 2 bedrooms, 2 bathrooms (1 with a bathtub, sink, toilet, and bidet, the other with a shower, sink, toilet, bidet), and a utility room with storage space. On the upper floor is another bedroom/study with a private bathroom.

The floors are mostly wooden, in the kitchen and entrance hall are light colored large-format tiles. The living room has **French wooden windows** that let in **plenty of daylight**, other rooms have **Velux** wooden skylights. Heating is provided by a gas boiler. The building and apartment were completely renovated in 2014; the building has an elevator (goes to the mezzanine).

Interior 132.2 m², terrace 9.7 m².

132 m², Prague 2, Vinohrady, Mánesova

132 m², Prague 2, Vinohrady, Mánesova