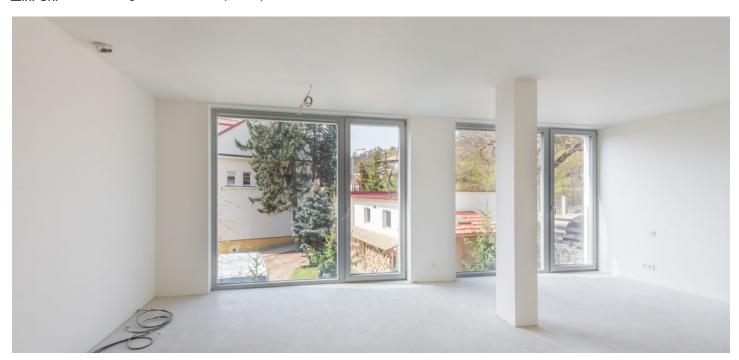

Sold

The layout of the apartment on the 1st floor features a generous southwestern living space with an open plan kitchen and the possibility of creating a bedroom, a bathroom, a hall, and a utility room.

The interior will include floor-to-ceiling wooden windows with triple-glazed panes, large-format tiles in the bathrooms, Durstone mosaic tiles, Hüppe, Laufen, and Grohe sanitary ware, underfloor heating, Sapeli interior doors, and security entrance doors. Currently, clients may select the type of equipment to be installed. The client can also customize the layout. The apartment comes with a cellar unit. There is a practical washroom for bicycles and dogs. There is also the possibility to buy a parking space.