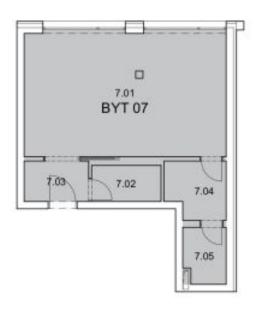

Sold

The layout of the apartment on the 1st floor features a generous southwestern living space with an open plan kitchen and the possibility of creating a bedroom, a bathroom, a hall, and a utility room.

Usable area 43.92 m².

More information: www.vilahodkovicky.cz.

## M.C. POPIS PLOCHA [mx²] BYT č. 07 7.01 Obývad pokoj + isk 30.66 7.02 Ecupehra 3.67 7.03 Chodba 3.30 7.04 Ecmors 4.09 7.05 Skład 2.80 CELKOVA PLOCHA MISTNOSTI 43.92 CILÝ BYT OLE NY 386/ 2013 45.78

Schéma objektu