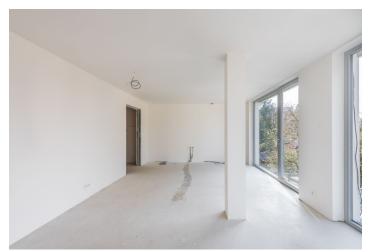

Sold

The layout of the apartment on the 1st floor features a generous southwestern living space with an open plan kitchen and the possibility of creating a bedroom, a bathroom, a hall, and a utility room.

The interior will include floor-to-ceiling wooden windows with triple-glazed panes, large-format tiles in the bathrooms, Durstone mosaic tiles, Hüppe, Laufen, and Grohe sanitary ware, underfloor heating, Sapeli interior doors, and security entrance doors. Currently, clients may select the type of equipment to be installed. The client can also customize the layout. The apartment comes with a cellar unit. There is a practical washroom for bicycles and dogs. There is also the possibility to buy a parking space.