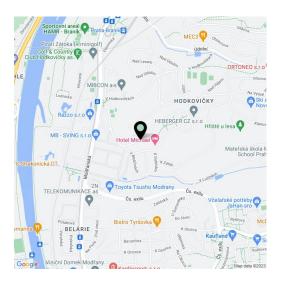

The villa is located in a quiet area of Prague, surrounded by dense greenery. A short distance away there is a popular cycling trail along the VItava River. Other sports amenities include a nearby sports center and a golf club. There is a large shopping center within a short drive. Just a few minutes' walk from the house is a tram stop with a 20-minute connection to Wenceslas Square. Within walking distance are a bus stop and the Prague-Braník train station with fast and direct connections to the Main Railway Station. The Barrandov Bridge and the Prague Ring Road are easily accessible by car.