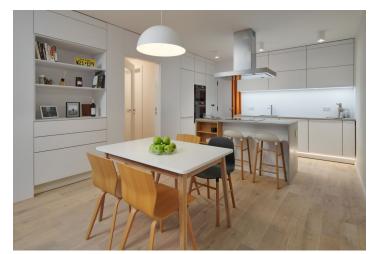

Usable area 65.97 m², front garden 18.21 m².

Photos are from a completed show flat in the project.

More information about the project: www.vilahodkovicky.cz.

In addition to regular property viewings, we also offer **real time video viewings** via WhatsApp, FaceTime, Messenger, Skype, and other apps.