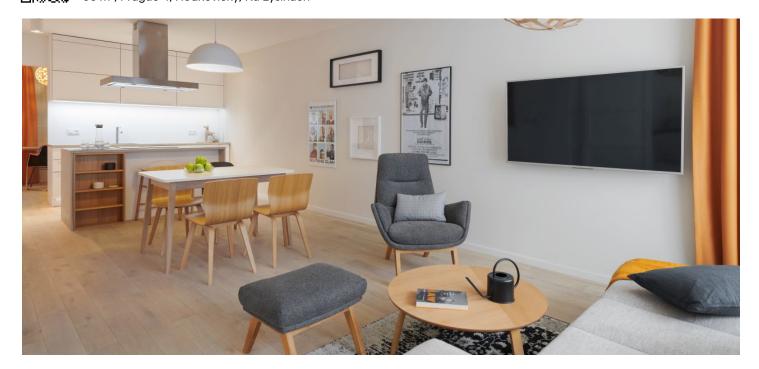

Usable area 65.97 m², front garden 18.21 m².

Photos are from a completed show flat in the project.

More information about the project: www.vilahodkovicky.cz.

In addition to regular property viewings, we also offer **real time video viewings** via WhatsApp, FaceTime, Messenger, Skype, and other apps.