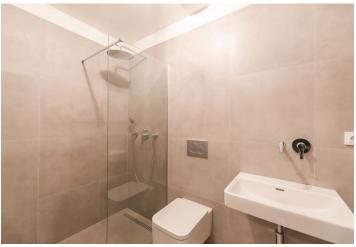

The interior includes triple glazed **floor-to-ceiling wooden windows**, bathrooms with large-format tiles, Durstone mosaic tiles, Hüppe, Laufen, and Grohe sanitary ware, **underfloor heating**, Sapeli interior doors, and security entrance doors. **Currently, the client can select fittings and appliances, and customize the layout**. A parking space with a cellar is available at an additional cost.