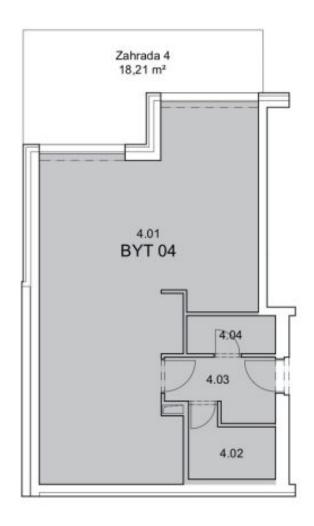

The layout of the apartment on the ground floor features a generous southwest-facing living space with an open plan kitchen, the possibility of creating a bedroom, a front garden, a bathroom, a hall, and a utility room. Currently it is a studio apartment, but there is apossibility to remodel and create 1-bedroom layout (at extra cost).

Usable area 65.97 m², front garden 18.21 m².

Photos are from a completed show flat in the project.

More information about the project: www.vilahodkovicky.cz.

In addition to regular property viewings, we also offer **real time video viewings** via WhatsApp, FaceTime, Messenger, Skype, and other apps.

## Apartment One-bedroom (2+kk)

Sold

66 m², Prague 4, Hodkovičky, Na Lysinách

| M.Č. | POPIS                     | PLOCHA<br>[m²] |
|------|---------------------------|----------------|
|      | Byt č. 04                 |                |
| 4.01 | Obývací pokoj + kk        | 53.35          |
| 4.02 | Koupelna                  | 4.50           |
| 4.03 | Chodba                    | 5.18           |
| 4.04 | Komora                    | 2.94           |
|      | CELKOVÁ PLOCHA MÍSTNOSTÍ  | 65.97          |
|      | CELÝ BYT DLE NV 366/ 2013 | 68.12          |