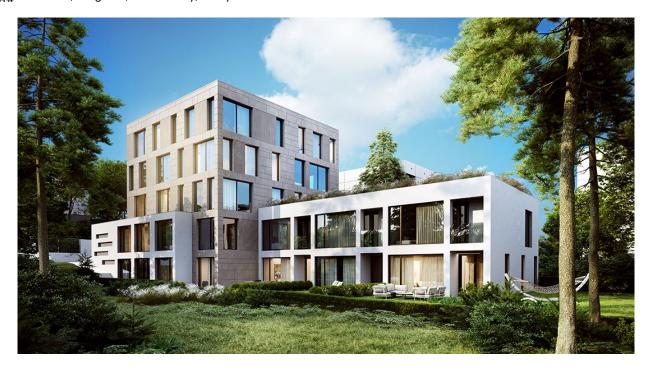

\* Area of the unit according to the Civil Code. The area consists of the sum total area of the entire unit bounded by perimeter walls.

Newly built airy and bright apartment with minimalist interior design, set in the Vila Hodkovičky boutique project, situated in a quiet residential area with a pleasant atmosphere. Completion scheduled for February 2019.

The villa is located in a quiet area of Prague, surrounded by dense greenery. A short distance away there is a popular **cycling trail** along the Vltava River. Other sports amenities include a nearby sports center and a **golf club**. There is a large shopping center within a short drive. Just a few minutes' walk from the house is a tram that takes **20 minutes to Wenceslas Square**. Within walking distance are the bus stop and the train station Prague-Braník with fast and direct connections to the **Main Railway Station**. The Barrandov Bridge and the Prague Ring Road are easily accessible by car.