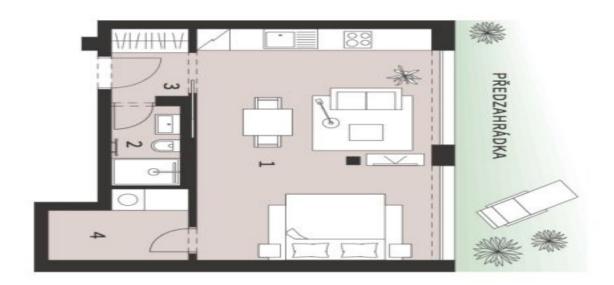

The layout of the apartment on the ground floor features a generous southwestern living space with open kitchen and the possibility of creating a bedroom, a front garden, a bathroom, hall and utility room.

Usable area 41.51 m², front garden 13.02 m².

More information: www.vilahodkovicky.cz