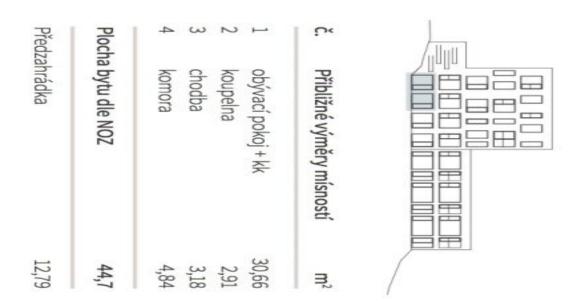

Usable area 41.51 m², front garden 13.02 m².

More information: www.vilahodkovicky.cz