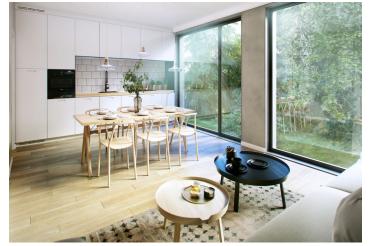

The layout of the apartment on the ground floor features a generous southwestern living space with open kitchen and the possibility of creating a bedroom, a front garden, a bathroom, hall and utility room.

The interior will include **floor-to-ceiling wooden windows** with triple glazing, large tiled bathrooms, Durstone mosaic tiles, Hüppe, Laufen and Grohe sanitary fittings, **underfloor heating**, Sapeli interior doors and security entrance doors. **Currently, the exact type of the equipment can be selected by the client. The client can also customize the layout.** The apartment has a cellar unit. There is a practical washroom for bicycles and dogs. There is also a possibility to buy a parking place.