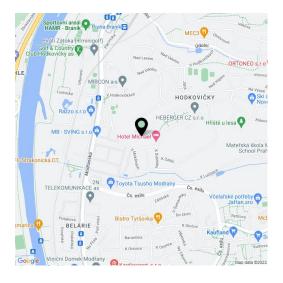

The villa is located in a quiet area of Prague, surrounded by dense greenery. A short distance away there is a popular **cycling trail** along the Vltava River. Other sports amenities include a nearby sports center and a **golf club**. There is a large shopping center within a short drive. Just a few minutes' walk from the house is a tram that takes **20 minutes to Wenceslas Square**. Within walking distance are the bus stop and the train station Prague-Braník with fast and direct connections to the **Main Railway Station**. The Barrandov Bridge and the Prague Ring Road are easily accessible by car.