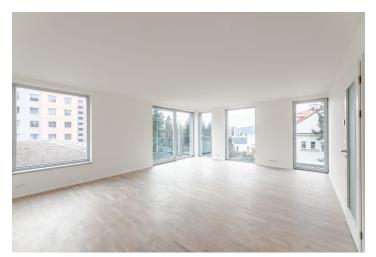

\* Area of the unit according to the Civil Code. The area consists of the sum total area of the entire unit bounded by perimeter walls.

Newly built airy and bright apartment with a minimalist interior design, part of the Vila Hodkovičky boutique project, situated in a quiet residential area with a pleasant atmosphere. The project is after final approval.

The layout of the apartment on the 2nd floor features a generous southwest-facing living space with an open plan kitchen and dining room, 2 bedrooms, 2 bathrooms, and a hall.

The interior includes triple glazed floor-to-ceiling wooden windows, bathrooms with large-format tiles, Durstone mosaic tiles, Hüppe, Laufen, and Grohe sanitary ware, underfloor heating, Sapeli interior doors, and security entrance doors. A parking space with a cellaris available at an additional cost.