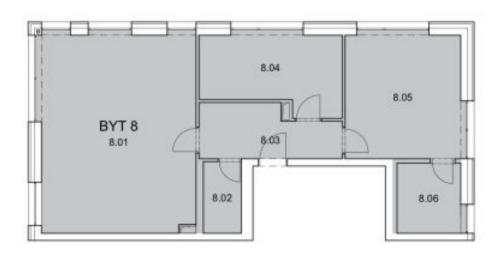

## **Apartment Two-bedroom (3+kk)**

Sold

86 m², Prague 4, Hodkovičky, Na Lysinách

| M.Č. | POPIS                     | PLOCHA<br>[m²] |
|------|---------------------------|----------------|
|      | 87 č. 08                  |                |
| 8.01 | Obývací pokoj + kk        | 37.69          |
| 8.02 | Koupelna                  | 3.32           |
| 8.03 | Choeba                    | 8.35           |
| 8.04 | Pokoj                     | 12.71          |
| 8.05 | Lamice                    | 18.02          |
| 8.05 | Koupelna                  | 5.45           |
|      | CELKOVÁ PLOCHA MISTNOSTI  | 85.54          |
|      | CELÝ BYT OLE NV 366/ 2013 | 88.59          |