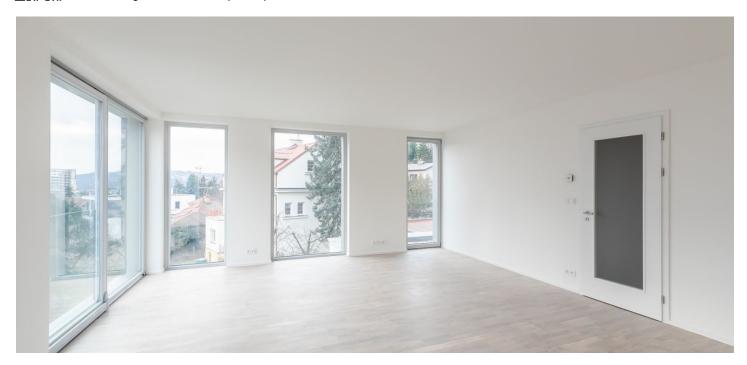

\* Area of the unit according to the Civil Code. The area consists of the sum total area of the entire unit bounded by perimeter walls.

Newly built airy and bright apartment with a minimalist interior design, part of the Vila Hodkovičky boutique project, situated in a quiet residential area with a pleasant atmosphere. The project is after final approval.

The layout of the apartment on the 2nd floor features a generous southwest-facing living space with an open plan kitchen and dining room, 2 bedrooms, 2 bathrooms, and a hall.

The interior includes triple glazed floor-to-ceiling wooden windows, bathrooms with large-format tiles, Durstone mosaic tiles, Hüppe, Laufen, and Grohe sanitary ware, underfloor heating, Sapeli interior doors, and security entrance doors. A parking space with a cellaris available at an additional cost.