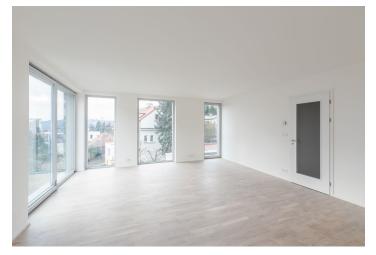

The layout of the apartment on the 3rd floor features a generous southwest-facing living space with open plan kitchen and dining room, 2 bedrooms, 2 bathrooms, and a hall.

The interior will include triple glazed floor-to-ceiling wooden windows, bathrooms with large-format tiles, Durstone mosaic tiles, Hüppe, Laufen, and Grohe sanitary ware, underfloor heating, Sapeli interior doors, and security entrance doors. Currently, the client can select the fittings and appliances, customize the layout. A parking space with a cellar is available at an additional cost.