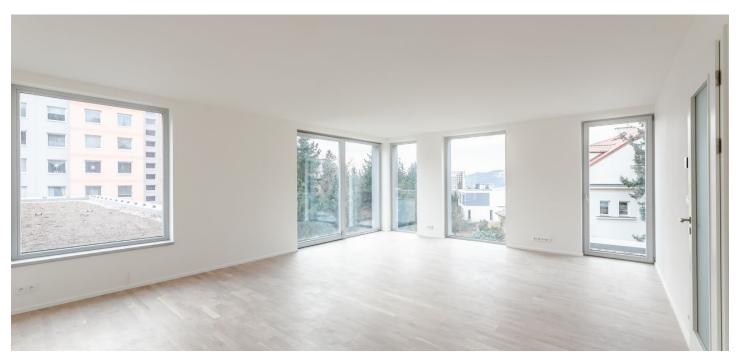

\* Area of the unit according to the Civil Code. The area consists of the sum total area of the entire unit bounded by perimeter walls.

Newly built airy and bright apartment with a minimalist interior design, part of the Vila Hodkovičky boutique project, situated in a quiet residential area with a pleasant atmosphere. The project is after final approval.

The layout of the apartment on the 3rd floor features a generous southwest-facing living space with open plan kitchen and dining room, 2 bedrooms, 2 bathrooms, and a hall.

The interior will include triple glazed floor-to-ceiling wooden windows, bathrooms with large-format tiles, Durstone mosaic tiles, Hüppe, Laufen, and Grohe sanitary ware, underfloor heating, Sapeli interior doors, and security entrance doors. Currently, the client can select the fittings and appliances, customize the layout. A parking space with a cellar is available at an additional cost.