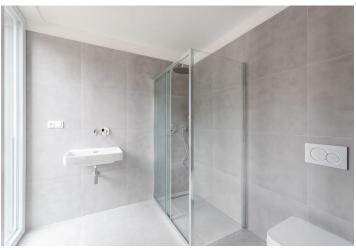

The layout of the apartment on the 3rd floor features a generous southwest-facing living space with open plan kitchen and dining room, 2 bedrooms, 2 bathrooms, and a hall.

The interior will include triple glazed floor-to-ceiling wooden windows, bathrooms with large-format tiles, Durstone mosaic tiles, Hüppe, Laufen, and Grohe sanitary ware, underfloor heating, Sapeli interior doors, and security entrance doors. Currently, the client can select the fittings and appliances, customize the layout. A parking space with a cellar is available at an additional cost.