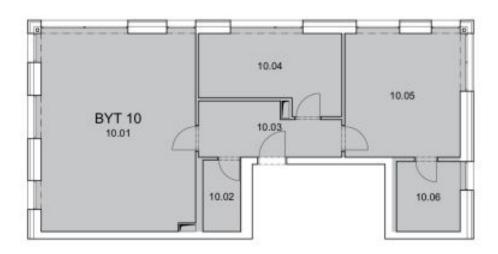

## Apartment Two-bedroom (3+kk)

Sold

86 m², Prague 4, Hodkovičky, Na Lysinách

| M.C.  | POPIS                     | PLOCHA<br>[m²] |
|-------|---------------------------|----------------|
|       | BYT č. 10                 |                |
| 10.01 | Obývad pokoj + kk         | 37.88          |
| 10.02 | Koupeina                  | 3.32           |
| 10.00 | Chodba                    | 8.39           |
| 10.04 | Pokoj                     | 12.72          |
| 10.05 | Latrice                   | 18.01          |
| 10.06 | Koupelna                  | 5.45           |
|       | CELKOVÁ PLOCHA MISTNOSTI  | 85,77          |
|       | CELÝ BYT OLE NV 366/ 2013 | 88.78          |