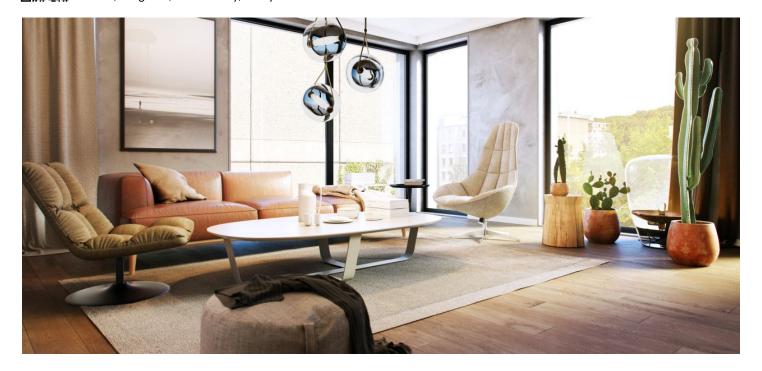

\* Area of the unit according to the Civil Code. The area consists of the sum total area of the entire unit bounded by perimeter walls.

Newly built airy and bright apartment with a minimalist interior design, part of the Vila Hodkovičky boutique project, situated in a quiet residential area with a pleasant atmosphere. The project is after final approval.

The layout of the apartment on the 3rd floor features a generous southeast-facing living space with an open plan kitchen and dining room, 2 bedrooms, 2 bathrooms, and a hall.

The interior will include triple glazed floor-to-ceiling wooden windows, bathrooms with large-format tiles, Durstone mosaic tiles, Hüppe, Laufen, and Grohe sanitary ware, underfloor heating, Sapeli interior doors, and security entrance doors. Currently, the client can select the fittings and appliances, and customize the layout. A parking space with a cellar is available at an additional cost.