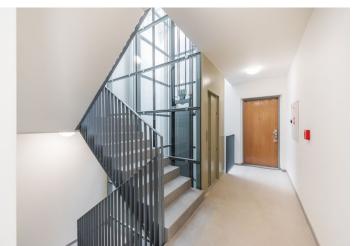

\* Area of the unit according to the Civil Code. The area consists of the sum total area of the entire unit bounded by perimeter walls.

Newly built airy and bright apartment with a minimalist interior design, part of the Vila Hodkovičky boutique project, situated in a quiet residential area with a pleasant atmosphere. The project is after final approval.

The layout of the apartment on the 3rd floor features a generous southeast-facing living space with an open plan kitchen and dining room, 2 bedrooms, 2 bathrooms, and a hall.

The interior will include triple glazed floor-to-ceiling wooden windows, bathrooms with large-format tiles, Durstone mosaic tiles, Hüppe, Laufen, and Grohe sanitary ware, underfloor heating, Sapeli interior doors, and security entrance doors. Currently, the client can select the fittings and appliances, and customize the layout. A parking space with a cellar is available at an additional cost.