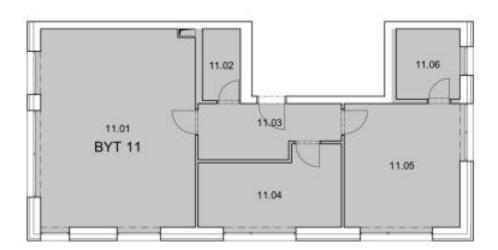

The layout of the apartment on the 3rd floor features a generous southeast-facing living space with an open plan kitchen and dining room, 2 bedrooms, 2 bathrooms, and a hall.

The interior will include triple glazed floor-to-ceiling wooden windows, bathrooms with large-format tiles, Durstone mosaic tiles, Hüppe, Laufen, and Grohe sanitary ware, underfloor heating, Sapeli interior doors, and security entrance doors. Currently, the client can select the fittings and appliances, and customize the layout. A parking space with a cellar is available at an additional cost.

Usable area 85.92 m².

More information about the project: www.vilahodkovicky.cz

In addition to regular property viewings, we also offer **real time video viewings** via WhatsApp, FaceTime, Messenger, Skype, and other apps.

## Apartment Two-bedroom (3+kk)

Sold

86 m², Prague 4, Hodkovičky, Na Lysinách

| M.Č.  | POPIS                     | PLOCHA<br>[m²] |
|-------|---------------------------|----------------|
|       | BYT č. 11                 |                |
| 11.01 | Obývací pokoj + kk        | 37.84          |
| 11.02 | Koupelna                  | 3.33           |
| 11.00 | Chodba                    | 8.57           |
| 11.04 | Pokoj                     | 12.74          |
| 11.05 | Lainice                   | 17.99          |
| 11.06 | Koupelna                  | 5.47           |
|       | CELKOVÁ PLOCHA MISTNOSTI  | 85.92          |
|       | CELÝ BYT OLE NV 366/ 2013 | 88.81          |