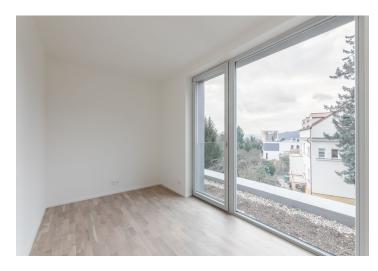

\* Area of the unit according to the Civil Code. The area consists of the sum total area of the entire unit bounded by perimeter walls.

Newly built airy and bright apartment with a minimalist interior design, part of the Vila Hodkovičky boutique project, situated in a quiet residential area with a pleasant atmosphere. The project is after final approval.

The layout of the apartment on the 4th floor features a generous southwest-facing living space with an open plan kitchen and dining room, 2 bedrooms, 2 bathrooms, and a hall.

The interior will include triple glazed **floor-to-ceiling wooden windows**, bathrooms with large-format tiles, Durstone mosaic tiles, Hüppe, Laufen, and Grohe sanitary ware, **underfloor heating**, Sapeli interior doors, and security entrance doors. **Currently, the client can select the fittings and applicances, and customize the layout.** A parking space with a cellar is available at an additional cost.