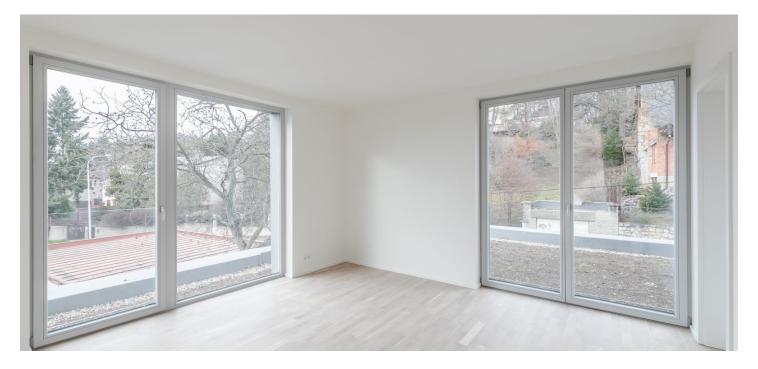

\* Area of the unit according to the Civil Code. The area consists of the sum total area of the entire unit bounded by perimeter walls.

Newly built airy and bright apartment with a minimalist interior design, part of the Vila Hodkovičky boutique project, situated in a quiet residential area with a pleasant atmosphere. The project is after final approval.

The layout of the apartment on the 4th floor features a generous southwest-facing living space with an open plan kitchen and dining room, 2 bedrooms, 2 bathrooms, and a hall.

The interior will include triple glazed **floor-to-ceiling wooden windows**, bathrooms with large-format tiles, Durstone mosaic tiles, Hüppe, Laufen, and Grohe sanitary ware, **underfloor heating**, Sapeli interior doors, and security entrance doors. **Currently, the client can select the fittings and applicances, and customize the layout.** A parking space with a cellar is available at an additional cost.