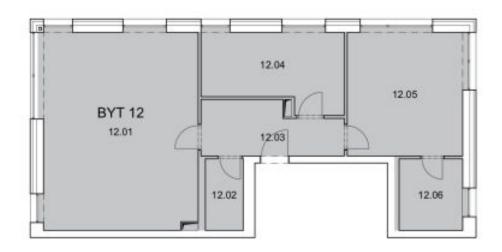

The layout of the apartment on the 4th floor features a generous southwest-facing living space with an open plan kitchen and dining room, 2 bedrooms, 2 bathrooms, and a hall.

The interior will include triple glazed **floor-to-ceiling wooden windows**, bathrooms with large-format tiles, Durstone mosaic tiles, Hüppe, Laufen, and Grohe sanitary ware, **underfloor heating**, Sapeli interior doors, and security entrance doors. **Currently, the client can select the fittings and applicances, and customize the layout.** A parking space with a cellar is available at an additional cost.

Usable area 85.25 m².

More information about the project: www.vilahodkovicky.cz

In addition to regular property viewings, we also offer **real time video viewings** via WhatsApp, FaceTime, Messenger, Skype, and other apps.

## Apartment Two-bedroom (3+kk)

Sold

85 m², Prague 4, Hodkovičky, Na Lysinách

| M.Č.  | POPIS                     | PLOCHA<br>[m²] |
|-------|---------------------------|----------------|
|       | BYT č. 12                 |                |
| 12.01 | Obývací pokoj + kk        | 37.69          |
| 12.02 | Koupelna                  | 3.32           |
| 12:00 | Chodba                    | 8.36           |
| 12.04 | Pokoj                     | 12.71          |
| 12.05 | Latrice                   | 17.64          |
| 12.06 | Koupelna                  | 5,53           |
|       | CELKOVÁ PLOCHA MISTNOSTI  | 85.25          |
|       | CELÝ BYT OLE NV 366/ 2013 | 88.59          |