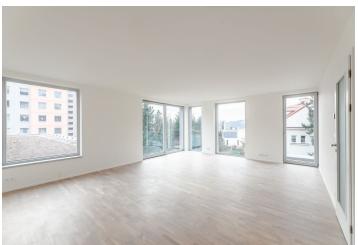

\* Area of the unit according to the Civil Code. The area consists of the sum total area of the entire unit bounded by perimeter walls.

Newly built airy and bright apartment with a minimalist interior design, part of the Vila Hodkovičky boutique project, situated in a quiet residential area with a pleasant atmosphere. The project is after final approval.

The layout of the apartment on the 4th floor features a generous southwest-facing living space with an open plan kitchen and dining room, 2 bedrooms, 2 bathrooms, and a hall.

The interior will include triple glazed **floor-to-ceiling wooden windows**, bathrooms with large-format tiles, Durstone mosaic tiles, Hüppe, Laufen, and Grohe sanitary ware, **underfloor heating**, Sapeli interior doors, and security entrance doors. **Currently, the client can select the fittings and applicances, and customize the layout.** A parking space with a cellar is available at an additional cost.