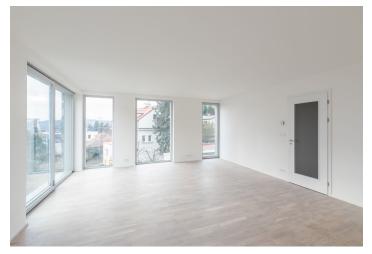

\* Area of the unit according to the Civil Code. The area consists of the sum total area of the entire unit bounded by perimeter walls.

Newly built airy and bright apartment with a minimalist interior design, part of the Vila Hodkovičky boutique project, situated in a quiet residential area with a pleasant atmosphere. The project is after final approval.

The layout of the apartment on the 4th floor features a generous southwest-facing living space with an open plan kitchen and dining room, 2 bedrooms, 2 bathrooms, and a hall.

The interior will include triple glazed **floor-to-ceiling wooden windows**, bathrooms with large-format tiles, Durstone mosaic tiles, Hüppe, Laufen, and Grohe sanitary ware, **underfloor heating**, Sapeli interior doors, and security entrance doors. **Currently, the client can select the fittings and applicances, and customize the layout.** A parking space with a cellar is available at an additional cost.