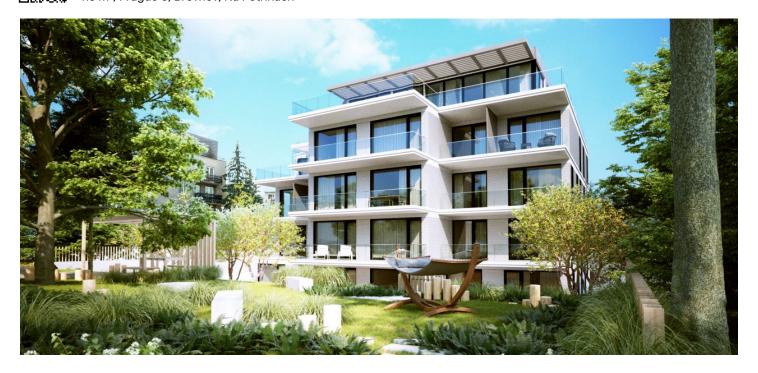

\* Area of the unit according to the Civil Code. The area consists of the sum total area of the entire unit bounded by perimeter walls.

This first-class, barrier-free apartment with a balcony is set in a newly-created villa-house Na Petrinach 7 in the sought after area of Břevnov, Prague 6, just a short walk from Ořechovka. Excellent tram and metro connections, within fast reach of the center and the airport, urban amenities and in close proximity to greenery and sporting opportunities. Completion scheduled for spring 2020.

The feeling of airy spaciousness is enhanced by approx. three-meter high ceilings and large floor-to-ceiling windows. The interior will include oak floors, underfloor heating, large-format tiles, tropical wood balcony, doors with concealed hinges, preparation for air-conditioning, top sanitaryware, and security entrance doors (class 3). There is a possibility to buy a large cellar unit and up to 2 garage parking spaces (according to your choice). Furthermore, there is a communal garden with a barbecue area, relaxation zones and a sandpit, designed by the renowned landscape architects of Atelier Flera.