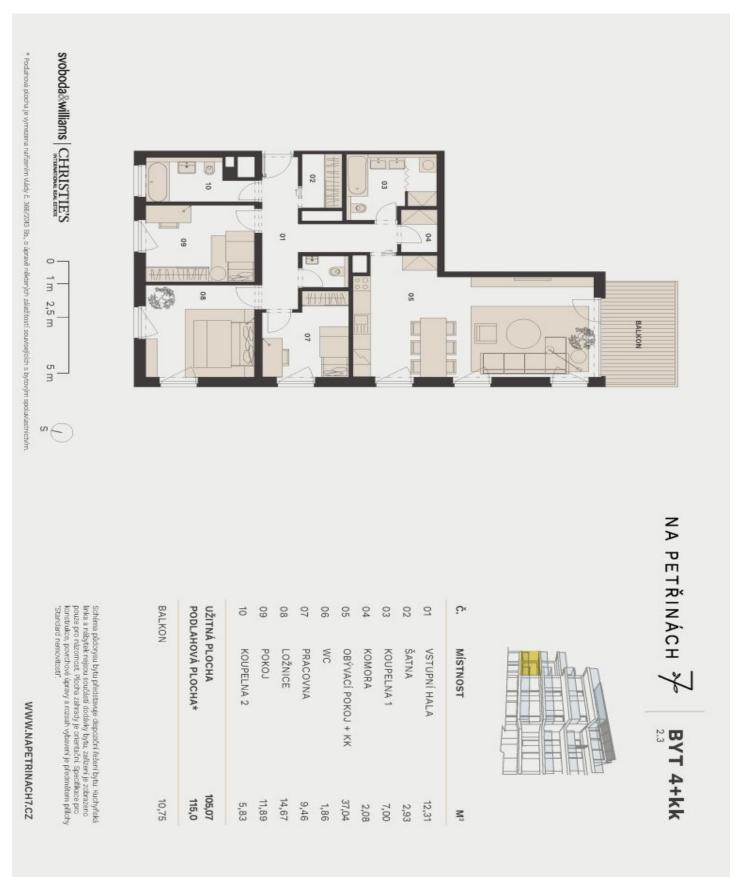

The layout of the apartment on the 1st floor will consist of a **south-east facing living room** with a kitchen and dining area, a master bedroom, 2nd bedroom, study, 2 bathrooms, entrance hall, walk-in wardrobe, guest toilet and utility room. **The living room have an access to the balcony.** 

Total floor area 115 m², interier 105.07 m², balcony 10.75 m².