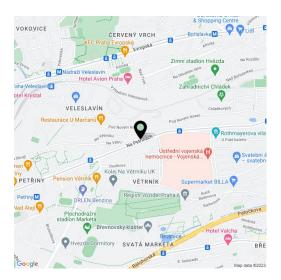

Within walking distance are **complete services** including a post office, elementary school, kindergarten and primary school, as well as a tram and metro station (line A). There is also a health center and a hospital. The nearby **Ladronka** and **Obora Hvězda** parks, **tennis courts**, **and a winter stadium (a few minutes' drive away), provide venues for sports & leisure.** The **Břevnov Monastery** with its attractive gardens is the perfect place for tranquil walks. Furthermore, the area has convenient shopping opportunities including small farmer's shops, bakeries, and supermarkets.