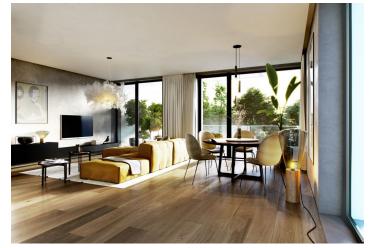

The layout of the apartment on the 1st floor will consist of a **south-east facing living room** with a kitchen and dining area, a master bedroom, 2nd bedroom, study, 2 bathrooms, entrance hall, walk-in wardrobe, guest toilet and utility room. **The living room have an access to the balcony.** 

The feeling of airy spaciousness is enhanced by approx. three-meter high ceilings and large floor-to-ceiling windows. The interior will include oak floors, underfloor heating, large-format tiles, tropical wood balcony, doors with concealed hinges, preparation for air-conditioning, top sanitaryware, and security entrance doors (class 3). There is a possibility to buy a large cellar unit and up to 2 garage parking spaces (according to your choice). Furthermore, there is a communal garden with a barbecue area, relaxation zones and a sandpit, designed by the renowned landscape architects of Atelier Flera.