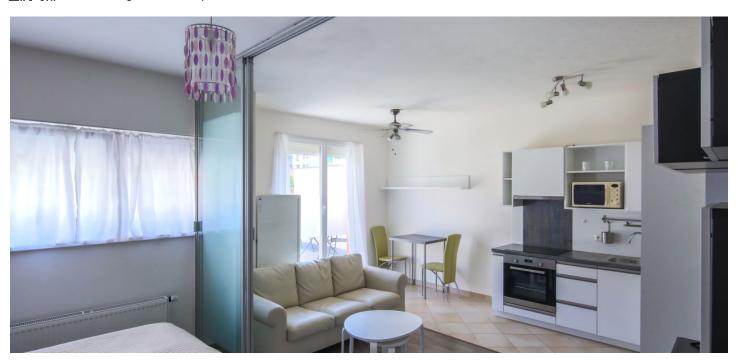

The studio includes a living room with a fully fitted open plan kitchen and access to the **terrace** and **garden**, a bedroom zone separated by sliding panels, a bathroom with a walk-in shower and a toilet, and an entrance hall with built-in wardrobes and storage.

Laminated floor, tiles, security entry door, external blinds, washing machine, dishwasher, microwave oven, TV, garden furniture, **cellar**, camera system, pram storage in the building. Service charges in the approximate amount of CZK 2.500/month are billed separately. The electricity will be transferred to the tenant.