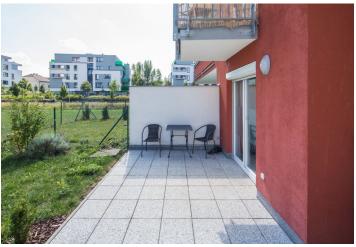

The studio includes a living room with a fully fitted open plan kitchen and access to the **terrace** and **garden**, a bedroom zone separated by sliding panels, a bathroom with a walk-in shower and a toilet, and an entrance hall with built-in wardrobes and storage.

Laminated floor, tiles, security entry door, external blinds, washing machine, dishwasher, microwave oven, TV, garden furniture, **cellar**, camera system, pram storage in the building. Service charges in the approximate amount of CZK 2.500/month are billed separately. The electricity will be transferred to the tenant.