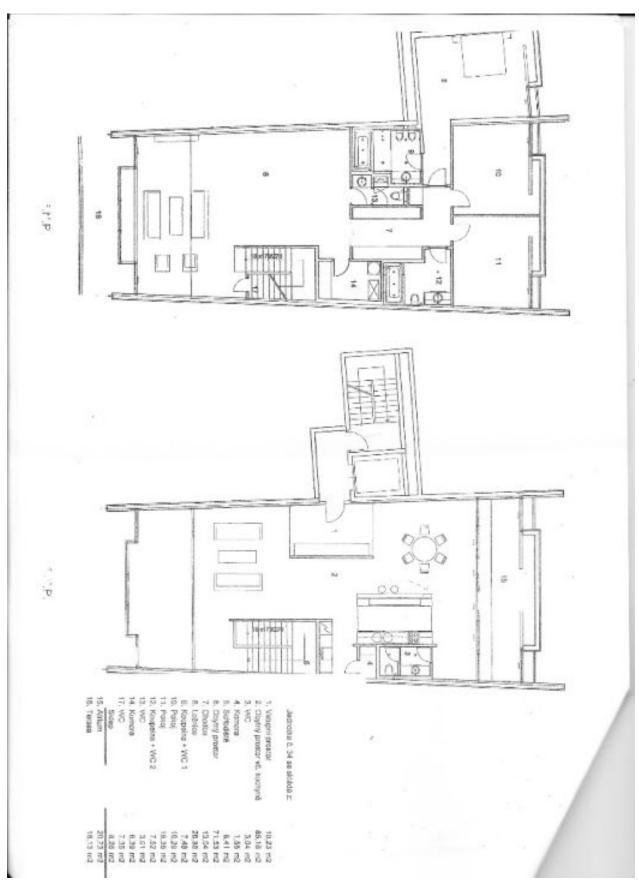

The upper level of the apartment on the 4th floor consists of an open plan living room with a dining area and kitchen connected to the **outdoor atrium**. There is also an entrance hall, a toilet, and a pantry. **The quiet zone** on the lower level consists of a master bedroom with an en-suite bathroom, 2 other bedrooms with a shared bathroom, a dressing room, and a large study with an adjoining **terrace**.

Floor area  $284.25 \text{ m}^2$ , atrium  $20.73 \text{ m}^2$ , terrace  $16.13 \text{ m}^2$ , cellar  $8.26 \text{ m}^2$ .

The apartment is rented until July 2025.