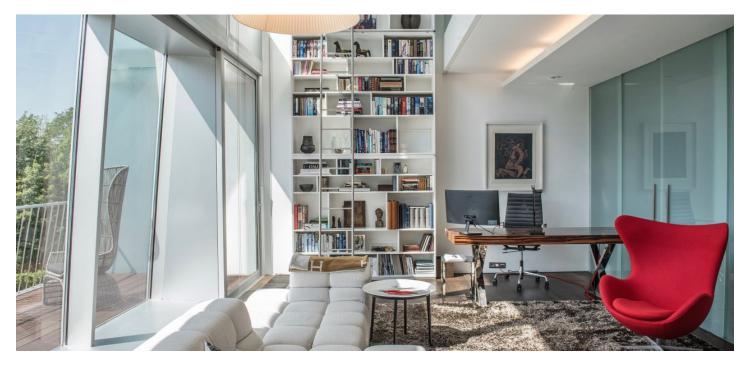

The upper level of the apartment on the 4th floor consists of an open plan living room with a dining area and kitchen connected to the **outdoor atrium**. There is also an entrance hall, a toilet, and a pantry. **The quiet zone** on the lower level consists of a master bedroom with an en-suite bathroom, 2 other bedrooms with a shared bathroom, a dressing room, and a large study with an adjoining **terrace**.

The interior was created by the **designer Ivanka Kowalski**, whose concept is fresh, modern, and at the same time cozy. Facilities are mainly by the **B&B Italia**, **Flos**, and **Vitra** brands. The kitchen is fully equipped with Miele appliances (including a wine cellar) and has a **granite worktop**. Wooden floors, aluminum windows with electrically controlled exterior blinds. **Cooled ceilings** ensure a comfortable temperature even in the summer months; heating (underfloor heating in the bathrooms) is provided by a central boiler room in the house. A **bio fireplace** helps create the apartment's homey atmosphere, and safety is provided by a 24-hour reception with a security and CCTV system as well as an alarm and fire alarm in the apartment. The residence was designed by leading Czech architect **Radan Hubička**. Residents can use a **private fitness center**, a counter-flow pool, a sauna, a squash court, a garden, and a children's playground. The apartment comes with **2 garage parking spaces** and a large **cellar**.