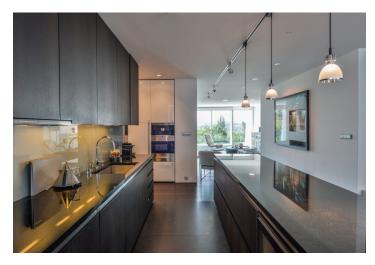

The upper level of the apartment on the 4th floor consists of an open plan living room with a dining area and kitchen connected to the **outdoor atrium**. There is also an entrance hall, a toilet, and a pantry. **The quiet zone** on the lower level consists of a master bedroom with an en-suite bathroom, 2 other bedrooms with a shared bathroom, a dressing room, and a large study with an adjoining **terrace**.

The interior was created by the **designer Ivanka Kowalski**, whose concept is fresh, modern, and at the same time cozy. Facilities are mainly by the **B&B Italia**, **Flos**, and **Vitra** brands. The kitchen is fully equipped with Miele appliances (including a wine cellar) and has a **granite worktop**. Wooden floors, aluminum windows with electrically controlled exterior blinds. **Cooled ceilings** ensure a comfortable temperature even in the summer months; heating (underfloor heating in the bathrooms) is provided by a central boiler room in the house. A **bio fireplace** helps create the apartment's homey atmosphere, and safety is provided by a 24-hour reception with a security and CCTV system as well as an alarm and fire alarm in the apartment. The residence was designed by leading Czech architect **Radan Hubička**. Residents can use a **private fitness center**, a counter-flow pool, a sauna, a squash court, a garden, and a children's playground. The apartment comes with **2 garage parking spaces** and a large **cellar**.