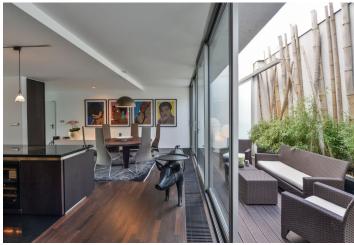

The upper level of the apartment on the 4th floor consists of an open plan living room with a dining area and kitchen connected to the **outdoor atrium**. There is also an entrance hall, a toilet, and a pantry. **The quiet zone** on the lower level consists of a master bedroom with an en-suite bathroom, 2 other bedrooms with a shared bathroom, a dressing room, and a large study with an adjoining **terrace**.

The interior was created by the **designer Ivanka Kowalski**, whose concept is fresh, modern, and at the same time cozy. Facilities are mainly by the **B&B Italia**, **Flos**, and **Vitra** brands. The kitchen is fully equipped with Miele appliances (including a wine cellar) and has a **granite worktop**. Wooden floors, aluminum windows with electrically controlled exterior blinds. **Cooled ceilings** ensure a comfortable temperature even in the summer months; heating (underfloor heating in the bathrooms) is provided by a central boiler room in the house. A **bio fireplace** helps create the apartment's homey atmosphere, and safety is provided by a 24-hour reception with a security and CCTV system as well as an alarm and fire alarm in the apartment. The residence was designed by leading Czech architect **Radan Hubička**. Residents can use a **private fitness center**, a counter-flow pool, a sauna, a squash court, a garden, and a children's playground. The apartment comes with **2 garage parking spaces** and a large **cellar**.