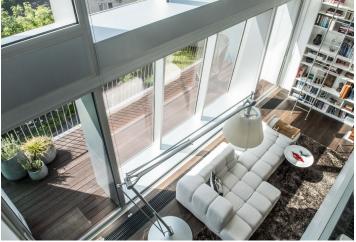

The upper level of the apartment on the 4th floor consists of an open plan living room with a dining area and kitchen connected to the **outdoor atrium**. There is also an entrance hall, a toilet, and a pantry. **The quiet zone** on the lower level consists of a master bedroom with an en-suite bathroom, 2 other bedrooms with a shared bathroom, a dressing room, and a large study with an adjoining **terrace**.