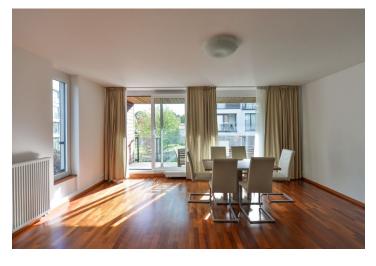

The interior features a fully fitted kitchen open to the living / dining room with floor-to-ceiling windows leading onto the terrace, 2 bedrooms, one of which also with terrace access, bathroom with bath, walk-in shower and toilet, and entrance hall.

Wooden and tile floors, security entry door, built-in wardrobes and storage, floor-to-ceiling French windows, washer, dishwasher, TV, video entry phone, garden furniture. One garage parking space included in the rent. Deposit for common building charges and utilities CZK 5,000 per month. Available from February 2020.