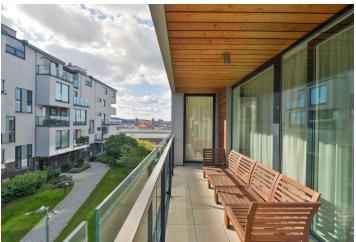

\* Area of the unit according to the Civil Code. The area consists of the sum total area of the entire unit bounded by perimeter walls.

Fully furnished 2-bedroom flat with 2 terraces and views of Prague incl. the Prague Castle and Petřín Hill. Situated on the 2nd floor in a modern residential development Rezidence Riegrovy sady right across a wonderful park. Well located with very quick access to the city center and amenities, within walking distance of Wenceslas Square and Muzeum metro station. Secure gated community with lifts, underground parking, 24-hour reception and security.

Wooden and tile floors, security entry door, built-in wardrobes and storage, floor-to-ceiling French windows, washer, dishwasher, TV, video entry phone, garden furniture. One garage parking space included in the rent. Deposit for common building charges and utilities CZK 5,000 per month. Available from February 2020.