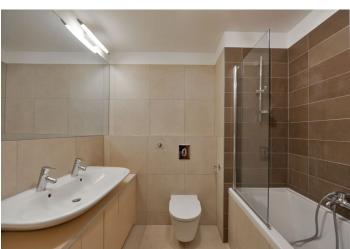

The interior features a fully fitted kitchen open to the living / dining room with floor-to-ceiling windows leading onto the terrace, 2 bedrooms, one of which also with terrace access, bathroom with bath, walk-in shower and toilet, and entrance hall.