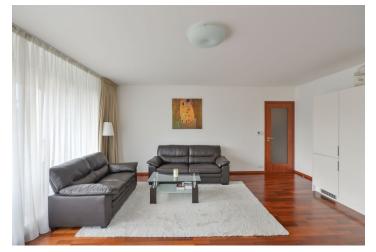

The interior features a fully fitted kitchen open to the living / dining room with floor-to-ceiling windows leading onto the terrace, 2 bedrooms, one of which also with terrace access, bathroom with bath, walk-in shower and toilet, and entrance hall.