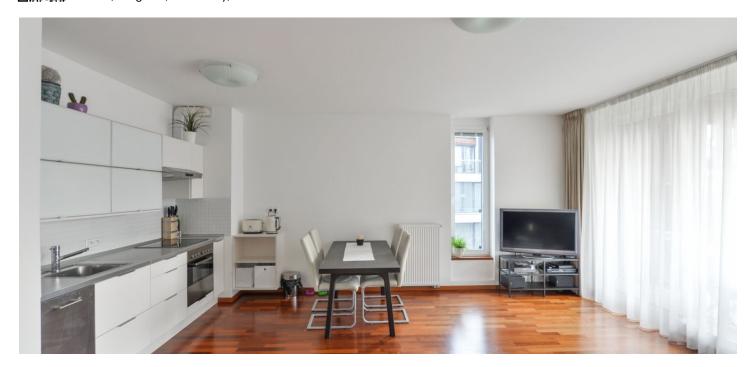

The interior features a fully fitted kitchen open to the living / dining room with floor-to-ceiling windows leading onto the terrace, 2 bedrooms, one of which also with terrace access, bathroom with bath, walk-in shower and toilet, and entrance hall.

Wooden and tile floors, security entry door, built-in wardrobes and storage, floor-to-ceiling French windows, washer, dishwasher, TV, video entry phone, garden furniture. One garage parking space included in the rent. Deposit for common building charges and utilities CZK 5,000 per month. Available from February 2020.