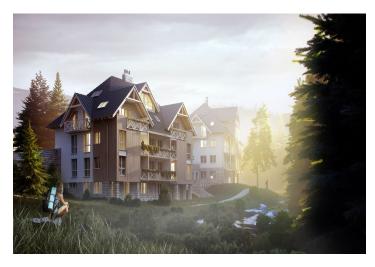

\* Area of the unit according to the Civil Code. The area consists of the sum total area of the entire unit bounded by perimeter walls.

This southeast-facing duplex attic apartment on the 4th floor with beautiful views is part of a new building in the <u>TRIO Harrachov</u> complex, which is located next to a forest just a few steps from the center of a popular resort. This vacation apartment can become not only a second home, but thanks to its suitability for renting out, it is also an interesting investment opportunity. Completion is scheduled for summer 2020.

Harrachov is one of the most popular mountain resorts in the Krkonoše Mountains with a complete infrastructure and excellent conditions for a wide range of sports activities throughout the year. The complex is located by a creek and forest at the foot of Hřebínek Hill, 200 meters from a cable car and ski slopes. Within walking distance (600 m) there is also a cable car station leading to the popular Devil's Mountain. Other easy-to-reach activities include golf (9-hole course with indoor simulator), a bobsleigh track, a rope center, a swimming pool, an indoor pool, or paragliding. The main promenade is close-by, but the complex is in a quiet location. There is a restaurant near the future complex, and others are in close proximity, as well as grocery stores, a post office, or ATMs. Among the town's attractions are the Mammoth jumping bridge, the glass or ski museum, or the beautiful Mumlava Waterfalls. From Prague, the town of Harrachov can be comfortably reached by car in two hours.