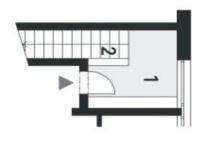

The layout of the entrance floor will consist of a foyer with a staircase to the 1st floor. There will be a hall with an office area lit by a large **shield window overlooking the greenery**, a spacious living room with a kitchen and a dining room, a bedroom separated from the living room by a corridor, a bathroom (bathtub, sink, toilet), and a dressing room.

핔 2m 5m

Na Perštýne 2, 110 00 Praha 1 +420 257 328 281, +420 257 322 032 www.trioharrachov.cz

| S.   | mistnost                   | m²    |
|------|----------------------------|-------|
|      | předsíň                    | 5,78  |
| 2    | schodiště                  | 4,48  |
| ω    | hala                       | 11,36 |
| 4    | koupelna                   | 6,38  |
| S    | obytná místnost s kuchyní  | 36,75 |
| 6    | šatna                      | 5,40  |
| 7    | pokoj                      | 13,89 |
| P    | plocha bytu celkem         | 84,04 |
| ploc | plocha bytu celkem dle NOZ | 88,20 |