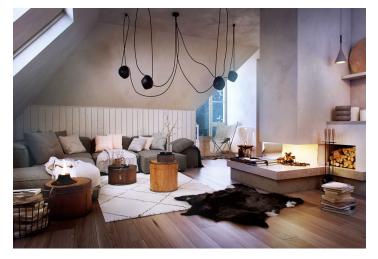

The layout of the entrance floor will consist of a foyer with a staircase to the 1st floor. There will be a hall with an office area lit by a large **shield window overlooking the greenery**, a spacious living room with a kitchen and a dining room, a bedroom separated from the living room by a corridor, a bathroom (bathtub, sink, toilet), and a dressing room.

The apartment is offered in a finished state, with a preparation for a kitchen and complete sanitary equipment. Features include wooden flooring (ceramic tiles in the bathroom), triple-glazed wooden windows with thermal and acoustic insulation, and security entrance doors. Heating will be provided by a central gas boiler. The unit comes with a cellar, perfect for storing bicycles, skis, and other sports or children's equipment. It is also possible to buy a parking space in the garage.