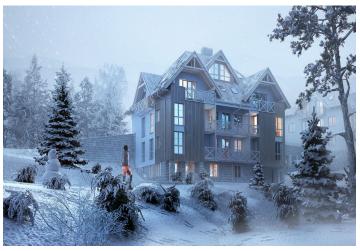

\* Area of the unit according to the Civil Code. The area consists of the sum total area of the entire unit bounded by perimeter walls.

This southeast-facing duplex attic apartment on the 4th floor with beautiful views is part of a new building in the <u>TRIO Harrachov</u> complex, which is located next to a forest just a few steps from the center of a popular resort. This vacation apartment can become not only a second home, but thanks to its suitability for renting out, it is also an interesting investment opportunity. Completion is scheduled for summer 2020.