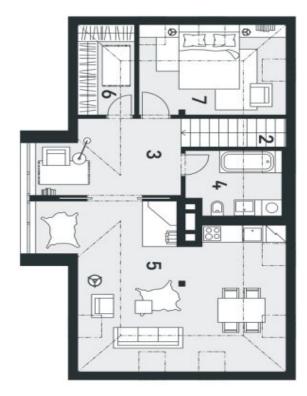

The layout of the entrance floor will consist of a foyer with a staircase to the 1st floor. There will be a hall with an office area lit by a large **shield window overlooking the greenery**, a spacious living room with a kitchen and a dining room, a bedroom separated from the living room by a corridor, a bathroom (bathtub, sink, toilet), and a dressing room.

Total floor area 88.2 m², cellar.

핔 2m 5m

Na Perštýne 2, 110 00 Praha 1 +420 257 328 281, +420 257 322 032 www.trioharrachov.cz

| S.   | mistnost                   | m²    |
|------|----------------------------|-------|
|      | předsíň                    | 5,78  |
| 2    | schodiště                  | 4,48  |
| ω    | hala                       | 11,36 |
| 4    | koupelna                   | 6,38  |
| S    | obytná místnost s kuchyní  | 36,75 |
| 6    | šatna                      | 5,40  |
| 7    | pokoj                      | 13,89 |
| P    | plocha bytu celkem         | 84,04 |
| ploc | plocha bytu celkem dle NOZ | 88,20 |