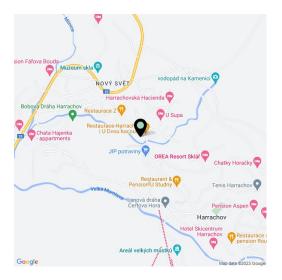

Harrachov is one of the most popular mountain resorts in the Krkonoše Mountains with a complete infrastructure and excellent conditions for a wide range of sports activities throughout the year. The complex is located by a creek and forest at the foot of Hřebínek Hill, 200 meters from a cable car and ski slopes. Within walking distance (600 m) there is also a cable car station leading to the popular Devil's Mountain. Other easy-to-reach activities include golf (9-hole course with indoor simulator), a bobsleigh track, a rope center, a swimming pool, an indoor pool, or paragliding. The main promenade is close-by, but the complex is in a quiet location. There is a restaurant near the future complex, and others are in close proximity, as well as grocery stores, a post office, or ATMs. Among the town's attractions are the Mammoth jumping bridge, the glass or ski museum, or the beautiful Mumlava Waterfalls. From Prague, the town of Harrachov can be comfortably reached by car in two hours.