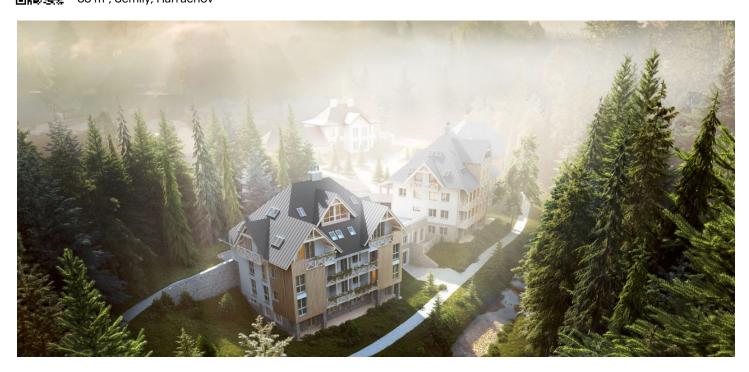

\* Area of the unit according to the Civil Code. The area consists of the sum total area of the entire unit bounded by perimeter walls.

This southeast-facing duplex attic apartment on the 4th floor with beautiful views is part of a new building in the <u>TRIO Harrachov</u> complex, which is located next to a forest just a few steps from the center of a popular resort. This vacation apartment can become not only a second home, but thanks to its suitability for renting out, it is also an interesting investment opportunity. Completion is scheduled for summer 2020.

Harrachov is one of the most popular mountain resorts in the Krkonoše Mountains with a complete infrastructure and excellent conditions for a wide range of sports activities throughout the year. The complex is located by a creek and forest at the foot of Hřebínek Hill, 200 meters from a cable car and ski slopes. Within walking distance (600 m) there is also a cable car station leading to the popular Devil's Mountain. Other easy-to-reach activities include golf (9-hole course with indoor simulator), a bobsleigh track, a rope center, a swimming pool, an indoor pool, or paragliding. The main promenade is close-by, but the complex is in a quiet location. There is a restaurant near the future complex, and others are in close proximity, as well as grocery stores, a post office, or ATMs. Among the town's attractions are the Mammoth jumping bridge, the glass or ski museum, or the beautiful Mumlava Waterfalls. From Prague, the town of Harrachov can be comfortably reached by car in two hours.