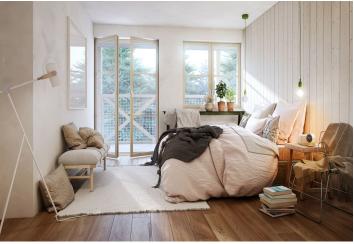

The layout of the entrance floor will consist of a foyer with a staircase to the 1st floor. There will be a hall with an office area lit by a large **shield window overlooking the greenery**, a spacious living room with a kitchen and a dining room, a bedroom separated from the living room by a corridor, a bathroom (bathtub, sink, toilet), and a dressing room.

The apartment is offered in a finished state, with a preparation for a kitchen and complete sanitary equipment. Features include wooden flooring (ceramic tiles in the bathroom), triple-glazed wooden windows with thermal and acoustic insulation, and security entrance doors. Heating will be provided by a central gas boiler. The unit comes with a cellar, perfect for storing bicycles, skis, and other sports or children's equipment. It is also possible to buy a parking space in the garage.