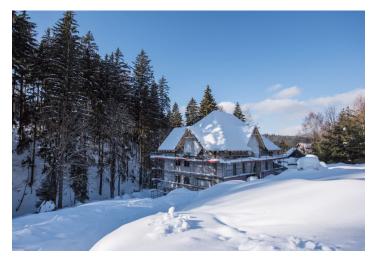

\* Area of the unit according to the Civil Code. The area consists of the sum total area of the entire unit bounded by perimeter walls.

This southeast-facing apartment on the 1st floor with beautiful views is part of a new building in the <u>TRIO Harrachov</u> complex, which is located next to a forest just a few steps from the center of a popular resort. This vacation apartment can become not only a second home, but thanks to its suitability for renting out, it is also an interesting investment opportunity. The date of completion of the project depends on the weather conditions in the mountains. Ideally, the unit will be handed over before Christmas 2019, or no later than in the summer of the following year.

Harrachov is one of the most popular mountain resorts in the Krkonoše Mountains with a complete infrastructure and **excellent conditions for a wide range of sports activities throughout the year**. The complex is located by a creek and forest at the foot of Hřebínek Hill, **200 meters from a cable car and ski slopes**. Within walking distance (600 m) there is also a cable car station leading to the popular Devil's Mountain. Other easy-to-reach activities include **golf** (9-hole course with indoor simulator), a bobsleigh track, a rope center, a swimming pool, **an indoor pool**, or paragliding. The main promenade is close-by, but the complex is in a quiet location. There is a restaurant near the future complex, and others are in close proximity, as well as grocery stores, a post office, or ATMs. Among the town's attractions are the Mammoth jumping bridge, the glass or ski museum, or the beautiful **Mumlava Waterfalls**. From Prague, the town of Harrachov can be comfortably reached by car in two hours.