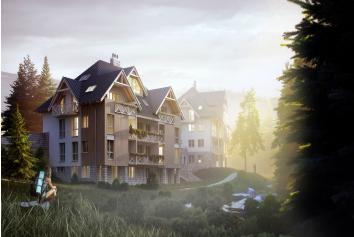

\* Area of the unit according to the Civil Code. The area consists of the sum total area of the entire unit bounded by perimeter walls.

This southeast-facing apartment on the 1st floor with beautiful views is part of a new building in the <u>TRIO Harrachov</u> complex, which is located next to a forest just a few steps from the center of a popular resort. This vacation apartment can become not only a second home, but thanks to its suitability for renting out, it is also an interesting investment opportunity. The date of completion of the project depends on the weather conditions in the mountains. Ideally, the unit will be handed over before Christmas 2019, or no later than in the summer of the following year.

The layout of the apartment will consist of a foyer, a spacious living room with a kitchen and a dining room, and a bathroom (bathtub, sink, toilet). It will also feature **a balcony overlooking the greenery**, accessible from the living room.

The apartment is offered in **a finished state**, with a preparation for a kitchen and complete sanitary equipment. Features include **wooden flooring** (ceramic tiles in the bathroom), triple-glazed wooden windows with thermal and acoustic insulation, and security entrance doors. Heating will be provided by a central gas boiler. The unit comes with **a cellar**, perfect for storing bicycles, skis, and other sports or children's equipment. It is also possible to buy a parking space in the garage.