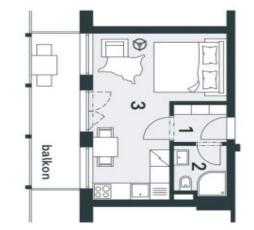

The layout of the apartment will consist of a foyer, a spacious living room with a kitchen and a dining room, and a bathroom (bathtub, sink, toilet). It will also feature **a balcony overlooking the greenery**, accessible from the living room.

Total floor area 24.6 m², balcony 8.29 m², cellar.

Svoboda & Williams s.r.o. info@svoboda-williams.com www.svoboda-williams.com Prague +420 257 328 281 +420 724 551 238 Brno +420 543 250 711 +420 724 551 238 **Bratislava** +421 948 939 938 **PDF created** 22. 07. 2025, 20:33

www.svoboda-williams.com

**Prague** +420 257 328 281 +420 724 551 238

balkon

plocha bytu celkem plocha bytu celkem dle NOZ

23,37 24,60

8,29

ωN-

předsíň

koupelna

2,52 2,82 18,03

obytná místnost s kuchyni

0

mistnost

m

Brno +420 543 250 711 +420 724 551 238 **Bratislava** +421 948 939 938 **PDF created** 22. 07. 2025, 20:33

'io Harrachov