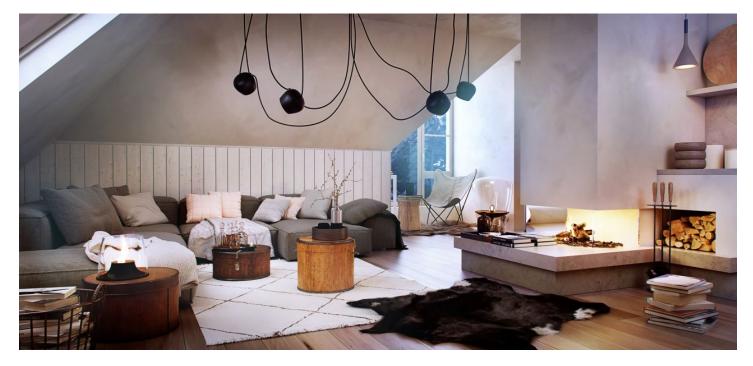

The layout of the apartment will consist of a foyer, a spacious living room with a kitchen and a dining room, and a bathroom (bathtub, sink, toilet). It will also feature **a balcony overlooking the greenery**, accessible from the living room.

The apartment is offered in **a finished state**, with a preparation for a kitchen and complete sanitary equipment. Features include **wooden flooring** (ceramic tiles in the bathroom), triple-glazed wooden windows with thermal and acoustic insulation, and security entrance doors. Heating will be provided by a central gas boiler. The unit comes with **a cellar**, perfect for storing bicycles, skis, and other sports or children's equipment. It is also possible to buy a parking space in the garage.