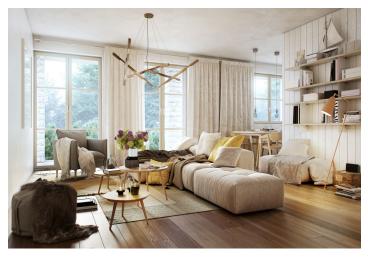

The layout of the apartment will consist of a foyer, a spacious living room with a kitchen and a dining room, and a bathroom (bathtub, sink, toilet). It will also feature **a balcony overlooking the greenery**, accessible from the living room.

The apartment is offered in **a finished state**, with a preparation for a kitchen and complete sanitary equipment. Features include **wooden flooring** (ceramic tiles in the bathroom), triple-glazed wooden windows with thermal and acoustic insulation, and security entrance doors. Heating will be provided by a central gas boiler. The unit comes with **a cellar**, perfect for storing bicycles, skis, and other sports or children's equipment. It is also possible to buy a parking space in the garage.