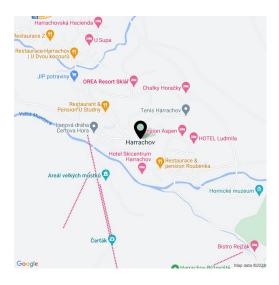

Harrachov is one of the most popular mountain resorts in the Krkonoše Mountains with a complete infrastructure and excellent conditions for a wide range of sports activities throughout the year. The complex is located by a creek and forest at the foot of Hřebínek Hill, 200 meters from a cable car and ski slopes. Within walking distance (600 m) there is also a cable car station leading to the popular Devil's Mountain. Other easy-to-reach activities include golf (9-hole course with indoor simulator), a bobsleigh track, a rope center, a swimming pool, an indoor pool, or paragliding. The main promenade is close-by, but the complex is in a quiet location. There is a restaurant near the future complex, and others are in close proximity, as well as grocery stores, a post office, or ATMs. Among the town's attractions are the Mammoth jumping bridge, the glass or ski museum, or the beautiful Mumlava Waterfalls. From Prague, the town of Harrachov can be comfortably reached by car in two hours.