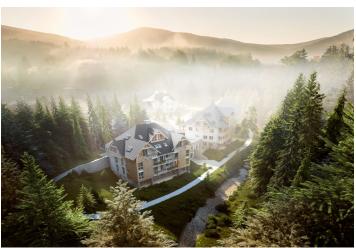

\* Area of the unit according to the Civil Code. The area consists of the sum total area of the entire unit bounded by perimeter walls.

This southeast-facing apartment on the 2nd floor with beautiful views is part of a new building in the TRIO Harrachov complex, which is located next to a forest just a few steps from the center of a popular resort. This vacation apartment can become not only a second home, but thanks to its suitability for renting out, it is also an interesting investment opportunity. The date of completion of the project depends on the weather conditions in the mountains. Ideally, the unit will be handed over before Christmas 2019, or no later than in the summer of the following year.

Harrachov is one of the most popular mountain resorts in the Krkonoše Mountains with a complete infrastructure and excellent conditions for a wide range of sports activities throughout the year. The complex is located by a creek and forest at the foot of Hřebínek Hill, 200 meters from a cable car and ski slopes. Within walking distance (600 m) there is also a cable car station leading to the popular Devil's Mountain. Other easy-to-reach activities include golf (9-hole course with indoor simulator), a bobsleigh track, a rope center, a swimming pool, an indoor pool, or paragliding. The main promenade is close-by, but the complex is in a quiet location. There is a restaurant near the future complex, and others are in close proximity, as well as grocery stores, a post office, or ATMs. Among the town's attractions are the Mammoth jumping bridge, the glass or ski museum, or the beautiful Mumlava Waterfalls. From Prague, the town of Harrachov can be comfortably reached by car in two hours.