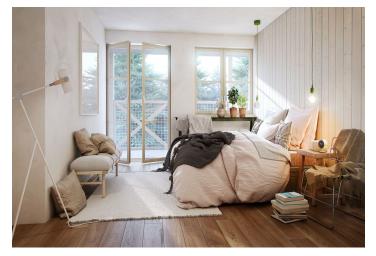

The layout of the apartment will consist of a foyer, a spacious living room with a kitchen and a dining room, 2 bedrooms, a bathroom (bathtub, sink), and a guest toilet. It will also feature **a balcony overlooking the greenery**, accessible from one bedroom and a living room.

The apartment is offered in **a finished state**, with a preparation for a kitchen and complete sanitary equipment. Features include **wooden flooring** (ceramic tiles in the bathroom), triple-glazed wooden windows with thermal and acoustic insulation, and security entrance doors. Heating will be provided by a central gas boiler. The unit comes with **a cellar**, perfect for storing bicycles, skis, and other sports or children's equipment. It is also possible to buy a parking space in the garage.