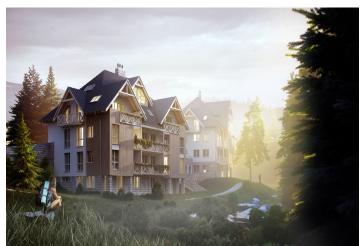

\* Area of the unit according to the Civil Code. The area consists of the sum total area of the entire unit bounded by perimeter walls.

This southeast-facing apartment on the 2nd floor with beautiful views is part of a new building in the TRIO Harrachov complex, which is located next to a forest just a few steps from the center of a popular resort. This vacation apartment can become not only a second home, but thanks to its suitability for renting out, it is also an interesting investment opportunity. The date of completion of the project depends on the weather conditions in the mountains. Ideally, the unit will be handed over before Christmas 2019, or no later than in the summer of the following year.

Harrachov is one of the most popular mountain resorts in the Krkonoše Mountains with a complete infrastructure and excellent conditions for a wide range of sports activities throughout the year. The complex is located by a creek and forest at the foot of Hřebínek Hill, 200 meters from a cable car and ski slopes. Within walking distance (600 m) there is also a cable car station leading to the popular Devil's Mountain. Other easy-to-reach activities include golf (9-hole course with indoor simulator), a bobsleigh track, a rope center, a swimming pool, an indoor pool, or paragliding. The main promenade is close-by, but the complex is in a quiet location. There is a restaurant near the future complex, and others are in close proximity, as well as grocery stores, a post office, or ATMs. Among the town's attractions are the Mammoth jumping bridge, the glass or ski museum, or the beautiful Mumlava Waterfalls. From Prague, the town of Harrachov can be comfortably reached by car in two hours.