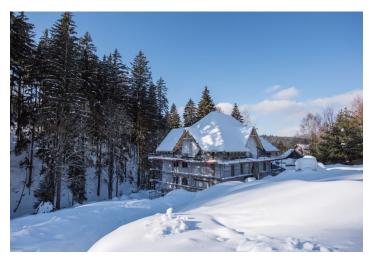

\* Area of the unit according to the Civil Code. The area consists of the sum total area of the entire unit bounded by perimeter walls.

This southeast-facing apartment on the 2nd floor with beautiful views is part of a new building in the TRIO Harrachov complex, which is located next to a forest just a few steps from the center of a popular resort. This vacation apartment can become not only a second home, but thanks to its suitability for renting out, it is also an interesting investment opportunity. The date of completion of the project depends on the weather conditions in the mountains. Ideally, the unit will be handed over before Christmas 2019, or no later than in the summer of the following year.

Harrachov is one of the most popular mountain resorts in the Krkonoše Mountains with a complete infrastructure and excellent conditions for a wide range of sports activities throughout the year. The complex is located by a creek and forest at the foot of Hřebínek Hill, 200 meters from a cable car and ski slopes. Within walking distance (600 m) there is also a cable car station leading to the popular Devil's Mountain. Other easy-to-reach activities include golf (9-hole course with indoor simulator), a bobsleigh track, a rope center, a swimming pool, an indoor pool, or paragliding. The main promenade is close-by, but the complex is in a quiet location. There is a restaurant near the future complex, and others are in close proximity, as well as grocery stores, a post office, or ATMs. Among the town's attractions are the Mammoth jumping bridge, the glass or ski museum, or the beautiful Mumlava Waterfalls. From Prague, the town of Harrachov can be comfortably reached by car in two hours.