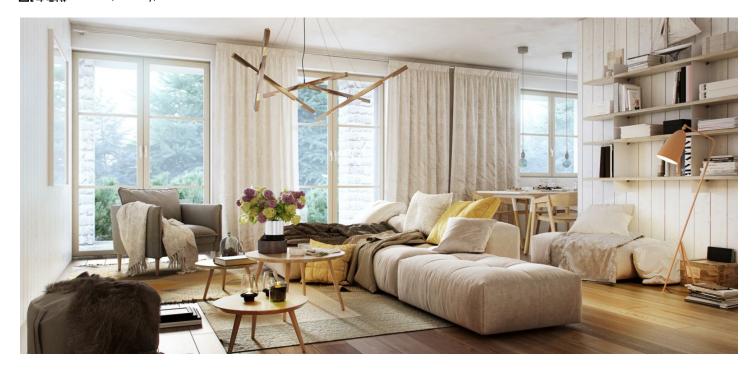

The layout of the apartment will consist of a foyer, a spacious living room with a kitchen and a dining room, 2 bedrooms, a bathroom (bathtub, sink), and a guest toilet. It will also feature **a balcony overlooking the greenery**, accessible from one bedroom and a living room.

The apartment is offered in **a finished state**, with a preparation for a kitchen and complete sanitary equipment. Features include **wooden flooring** (ceramic tiles in the bathroom), triple-glazed wooden windows with thermal and acoustic insulation, and security entrance doors. Heating will be provided by a central gas boiler. The unit comes with **a cellar**, perfect for storing bicycles, skis, and other sports or children's equipment. It is also possible to buy a parking space in the garage.