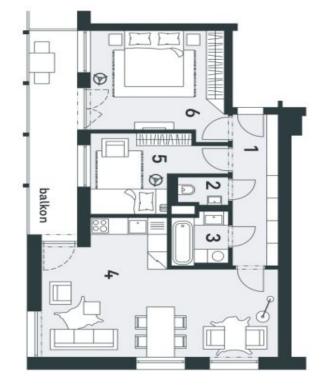

The layout of the apartment will consist of a foyer, a spacious living room with a kitchen and a dining room, 2 bedrooms, a bathroom (bathtub, sink), and a guest toilet. It will also feature **a balcony overlooking the greenery**, accessible from one bedroom and a living room.

Total floor area 68.30 m², balcony 10.82 m², cellar.

a rozsah vybavení je předmětem přílohy "Standard nemovitosti"

zařízení je zobrazeno pouze pro názornost. Plocha zahrady je orientační. Specifikace pro konstrukce, povrchové úpravy Schéma půdorysu bytu představuje dispoziční řešení bytu. Kuchyňská linka a nábytek nejsou součástí dodávky bytu

## Apartment Two-bedroom (3+kk)

68 m², Semily, Harrachov

Sold

Na Perštýne 2, 110 00 Praha 1 +420 257 328 281, +420 257 322 032 info@svoboda-williams.com

|       | plocha bytu celkem<br>plocha bytu celkem dle NOZ | 6 pokoj | 5 pokoj | 4 obytná místnost s kuchyní | 3 koupelna | 2 wc | 1 předsíň | č. místnost |  |
|-------|--------------------------------------------------|---------|---------|-----------------------------|------------|------|-----------|-------------|--|
| 10.82 | 65,12<br>Z 68,30                                 | 15,07   | 9,03    | N)                          | 3,20       | 1,53 | 7,89      | m²          |  |