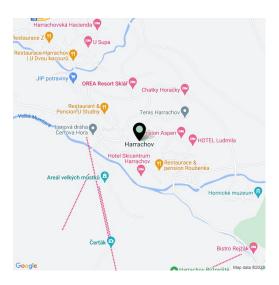

Harrachov is one of the most popular mountain resorts in the Krkonoše Mountains with a complete infrastructure and excellent conditions for a wide range of sports activities throughout the year. The complex is located by a creek and forest at the foot of Hřebínek Hill, 200 meters from a cable car and ski slopes. Within walking distance (600 m) there is also a cable car station leading to the popular Devil's Mountain. Other easy-to-reach activities include golf (9-hole course with indoor simulator), a bobsleigh track, a rope center, a swimming pool, an indoor pool, or paragliding. The main promenade is close-by, but the complex is in a quiet location. There is a restaurant near the future complex, and others are in close proximity, as well as grocery stores, a post office, or ATMs. Among the town's attractions are the Mammoth jumping bridge, the glass or ski museum, or the beautiful Mumlava Waterfalls. From Prague, the town of Harrachov can be comfortably reached by car in two hours.