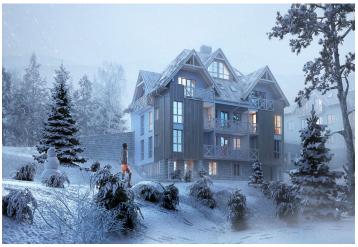

\* Area of the unit according to the Civil Code. The area consists of the sum total area of the entire unit bounded by perimeter walls.

Sold

This south-facing apartment on the 2nd floor with beautiful views is part of a new building in the <u>TRIO Harrachov</u> complex, which is located next to a forest just a few steps from the center of a popular resort. This vacation apartment can become not only a second home, but thanks to its suitability for renting out, it is also an interesting investment opportunity. Completion is scheduled for summer 2020.

The layout of the apartment will consist of a foyer, a spacious living room with a kitchen and a dining room, and a bathroom (bathtub, sink, toilet). It will also feature a balcony overlooking the greenery, accessible from the living room.

Harrachov is one of the most popular mountain resorts in the Krkonoše Mountains with a complete infrastructure and excellent conditions for a wide range of sports activities throughout the year. The complex is located by a creek and forest at the foot of Hřebínek Hill, 200 meters from a cable car and ski slopes. Within walking distance (600 m) there is also a cable car station leading to the popular Devil's Mountain. Other easy-to-reach activities include golf (9-hole course with indoor simulator), a bobsleigh track, a rope center, a swimming pool, an indoor pool, or paragliding. The main promenade is close-by, but the complex is in a quiet location. There is a restaurant near the future complex, and others are in close proximity, as well as grocery stores, a post office, or ATMs. Among the town's attractions are the Mammoth jumping bridge, the glass or ski museum, or the beautiful Mumlava Waterfalls. From Prague, the town of Harrachov can be comfortably reached by car in two hours.