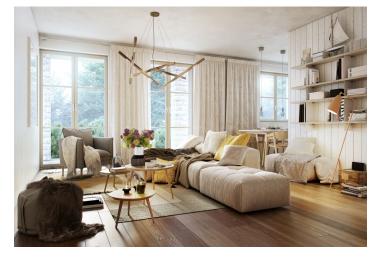

The layout of the apartment will consist of a foyer, a spacious living room with a kitchen and a dining room, and a bathroom (bathtub, sink, toilet). It will also feature a balcony overlooking the greenery, accessible from the living room.

The apartment is offered in a finished state, with a preparation for a kitchen and complete sanitary equipment. Features include wooden flooring (ceramic tiles in the bathroom), triple-glazed wooden windows with thermal and acoustic insulation, and security entrance doors. Heating will be provided by a central gas boiler. The unit comes with a cellar, perfect for storing bicycles, skis, and other sports or children's equipment. It is also possible to buy a parking space in the garage.