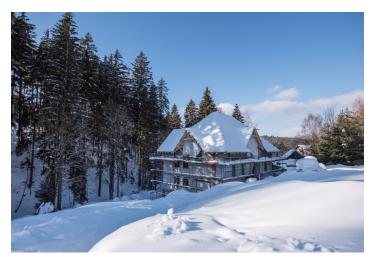

\* Area of the unit according to the Civil Code. The area consists of the sum total area of the entire unit bounded by perimeter walls.

Sold

This south-facing apartment on the 2nd floor with beautiful views is part of a new building in the <u>TRIO Harrachov</u> complex, which is located next to a forest just a few steps from the center of a popular resort. This vacation apartment can become not only a second home, but thanks to its suitability for renting out, it is also an interesting investment opportunity. Completion is scheduled for summer 2020.