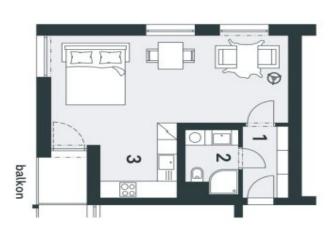

The layout of the apartment will consist of a foyer, a spacious living room with a kitchen and a dining room, and a bathroom (bathtub, sink, toilet). It will also feature a balcony overlooking the greenery, accessible from the living room.

Total floor area 39.6 m<sup>2</sup>, balcony 2.46 m<sup>2</sup>, cellar.

| předsíň                                          |
|--------------------------------------------------|
|                                                  |
| plocha bytu celkem<br>plocha bytu celkem dle NOZ |
| balkon                                           |