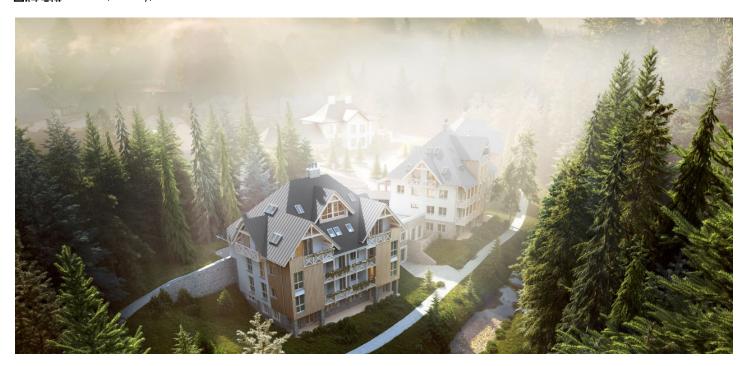

\* Area of the unit according to the Civil Code. The area consists of the sum total area of the entire unit bounded by perimeter walls.

Sold

This south-facing apartment on the 2nd floor with beautiful views is part of a new building in the <u>TRIO Harrachov</u> complex, which is located next to a forest just a few steps from the center of a popular resort. This vacation apartment can become not only a second home, but thanks to its suitability for renting out, it is also an interesting investment opportunity. Completion is scheduled for summer 2020.

Harrachov is one of the most popular mountain resorts in the Krkonoše Mountains with a complete infrastructure and excellent conditions for a wide range of sports activities throughout the year. The complex is located by a creek and forest at the foot of Hřebínek Hill, 200 meters from a cable car and ski slopes. Within walking distance (600 m) there is also a cable car station leading to the popular Devil's Mountain. Other easy-to-reach activities include golf (9-hole course with indoor simulator), a bobsleigh track, a rope center, a swimming pool, an indoor pool, or paragliding. The main promenade is close-by, but the complex is in a quiet location. There is a restaurant near the future complex, and others are in close proximity, as well as grocery stores, a post office, or ATMs. Among the town's attractions are the Mammoth jumping bridge, the glass or ski museum, or the beautiful Mumlava Waterfalls. From Prague, the town of Harrachov can be comfortably reached by car in two hours.