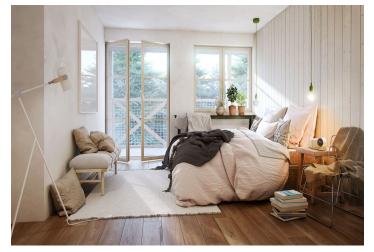

The layout of the apartment will consist of a foyer, a spacious living room with a kitchen, a dining room and **a balcony**, a bedroom, a bathroom (bathtub, sink), and a guest toilet. It will also feature **a terrace overlooking the greenery**, accessible from the living room.

The apartment is offered in a finished state, with a preparation for a kitchen and complete sanitary equipment. Features include wooden flooring (ceramic tiles in the bathroom), triple-glazed wooden windows with thermal and acoustic insulation, and security entrance doors. Heating will be provided by a central gas boiler. The unit comes with a cellar, perfect for storing bicycles, skis, and other sports or children's equipment. It is also possible to buy a parking space in the garage.