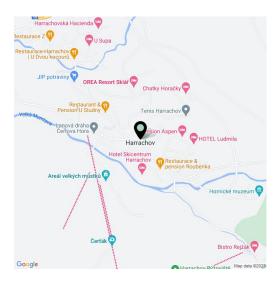

Harrachov is one of the most popular mountain resorts in the Krkonoše Mountains with a complete infrastructure and excellent conditions for a wide range of sports activities throughout the year. The complex is located by a creek and forest at the foot of Hřebínek Hill, 200 meters from a cable car and ski slopes. Within walking distance (600 m) there is also a cable car station leading to the popular Devil's Mountain. Other easy-to-reach activities include golf (9-hole course with indoor simulator), a bobsleigh track, a rope center, a swimming pool, an indoor pool, or paragliding. The main promenade is close-by, but the complex is in a quiet location. There is a restaurant near the future complex, and others are in close proximity, as well as grocery stores, a post office, or ATMs. Among the town's attractions are the Mammoth jumping bridge, the glass or ski museum, or the beautiful Mumlava Waterfalls. From Prague, the town of Harrachov can be comfortably reached by car in two hours.