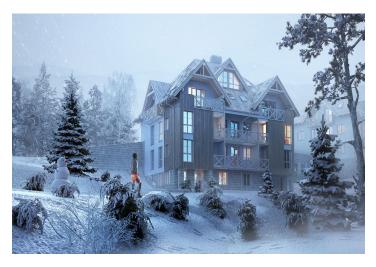

<sup>\*</sup> Area of the unit according to the Civil Code. The area consists of the sum total area of the entire unit bounded by perimeter walls.

This southest-facing attic apartment on the 3d floor with beautiful views is part of a new building in the <u>TRIO Harrachov</u> complex, which is located next to a forest just a few steps from the center of a popular resort. This vacation apartment can become not only a second home, but thanks to its suitability for renting out, it is also an interesting investment opportunity. Completion is scheduled for summer 2020.

Harrachov is one of the most popular mountain resorts in the Krkonoše Mountains with a complete infrastructure and excellent conditions for a wide range of sports activities throughout the year. The complex is located by a creek and forest at the foot of Hřebínek Hill, 200 meters from a cable car and ski slopes. Within walking distance (600 m) there is also a cable car station leading to the popular Devil's Mountain. Other easy-to-reach activities include golf (9-hole course with indoor simulator), a bobsleigh track, a rope center, a swimming pool, an indoor pool, or paragliding. The main promenade is close-by, but the complex is in a quiet location. There is a restaurant near the future complex, and others are in close proximity, as well as grocery stores, a post office, or ATMs. Among the town's attractions are the Mammoth jumping bridge, the glass or ski museum, or the beautiful Mumlava Waterfalls. From Prague, the town of Harrachov can be comfortably reached by car in two hours.