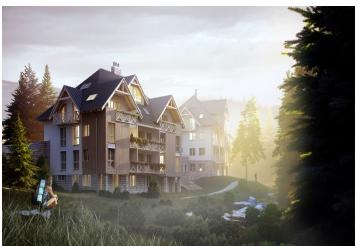

<sup>\*</sup> Area of the unit according to the Civil Code. The area consists of the sum total area of the entire unit bounded by perimeter walls.

This southest-facing attic apartment on the 3d floor with beautiful views is part of a new building in the <u>TRIO Harrachov</u> complex, which is located next to a forest just a few steps from the center of a popular resort. This vacation apartment can become not only a second home, but thanks to its suitability for renting out, it is also an interesting investment opportunity. Completion is scheduled for summer 2020.

Harrachov is one of the most popular mountain resorts in the Krkonoše Mountains with a complete infrastructure and excellent conditions for a wide range of sports activities throughout the year. The complex is located by a creek and forest at the foot of Hřebínek Hill, 200 meters from a cable car and ski slopes. Within walking distance (600 m) there is also a cable car station leading to the popular Devil's Mountain. Other easy-to-reach activities include golf (9-hole course with indoor simulator), a bobsleigh track, a rope center, a swimming pool, an indoor pool, or paragliding. The main promenade is close-by, but the complex is in a quiet location. There is a restaurant near the future complex, and others are in close proximity, as well as grocery stores, a post office, or ATMs. Among the town's attractions are the Mammoth jumping bridge, the glass or ski museum, or the beautiful Mumlava Waterfalls. From Prague, the town of Harrachov can be comfortably reached by car in two hours.