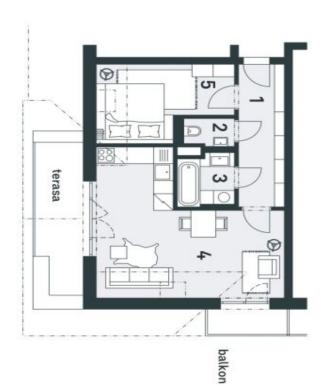

The layout of the apartment will consist of a foyer, a spacious living room with a kitchen, a dining room and **a balcony**, a bedroom, a bathroom (bathtub, sink), and a guest toilet. It will also feature **a terrace overlooking the greenery**, accessible from the living room.

Total floor area 48.30 m<sup>2</sup>, balcony 2.25 m<sup>2</sup>, terrace 7.70 m<sup>2</sup>, cellar.

a rozsah vybavení je předmětem přílohy "Standard nemovitosti"

zařízení je zobrazeno pouze pro názornost. Plocha zahrady je orientační. Specifikace pro konstrukce, povrchové úpravy

ruje dispoziční řešení bytu. Kuchyňská linka a nábytek nejsou součástí dodávky bytu,

3

## Apartment One-bedroom (2+kk)

48 m², Semily, Harrachov

Sold

www.trioharrachov.cz

Na Perštýne 2, 110 00 Praha 1
+420 257 328 881, +420 257 322 032
info@svoboda-williams.com

| místnost wc koupelna obytná místnost s kuchyní pokoj a bytu celkem a bytu celkem dle NOZ | plocha bytu celkem dle NOZ<br>terasa | č. místnost | 1 předsíň |
|------------------------------------------------------------------------------------------|--------------------------------------|-------------|-----------|
| m <sup>3</sup> 7,37 1,49 3,20 23,46 10,12 45,64 48,30                                    |                                      |             |           |