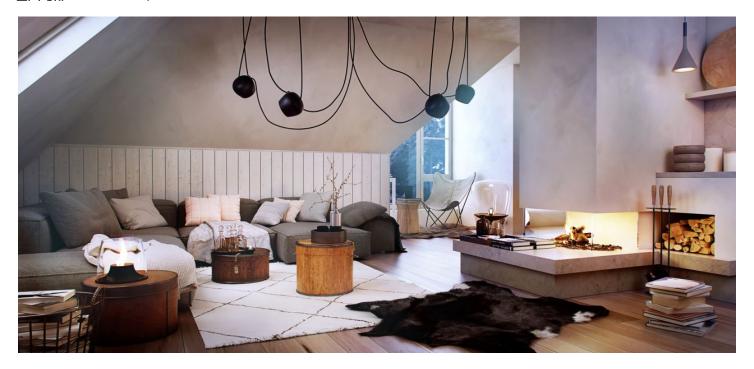

The layout of the apartment will consist of a foyer, a spacious living room with a kitchen, a dining room and **a balcony**, a bedroom, a bathroom (bathtub, sink), and a guest toilet. It will also feature **a terrace overlooking the greenery**, accessible from the living room.

The apartment is offered in a finished state, with a preparation for a kitchen and complete sanitary equipment. Features include wooden flooring (ceramic tiles in the bathroom), triple-glazed wooden windows with thermal and acoustic insulation, and security entrance doors. Heating will be provided by a central gas boiler. The unit comes with a cellar, perfect for storing bicycles, skis, and other sports or children's equipment. It is also possible to buy a parking space in the garage.