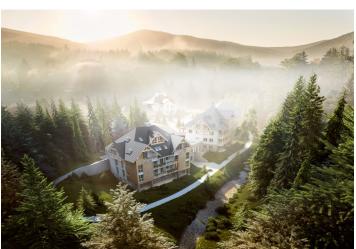

<sup>\*</sup> Area of the unit according to the Civil Code. The area consists of the sum total area of the entire unit bounded by perimeter walls.

This southest-facing attic apartment on the 3d floor with beautiful views is part of a new building in the <u>TRIO Harrachov</u> complex, which is located next to a forest just a few steps from the center of a popular resort. This vacation apartment can become not only a second home, but thanks to its suitability for renting out, it is also an interesting investment opportunity. Completion is scheduled for summer 2020.

Harrachov is one of the most popular mountain resorts in the Krkonoše Mountains with a complete infrastructure and excellent conditions for a wide range of sports activities throughout the year. The complex is located by a creek and forest at the foot of Hřebínek Hill, 200 meters from a cable car and ski slopes. Within walking distance (600 m) there is also a cable car station leading to the popular Devil's Mountain. Other easy-to-reach activities include golf (9-hole course with indoor simulator), a bobsleigh track, a rope center, a swimming pool, an indoor pool, or paragliding. The main promenade is close-by, but the complex is in a quiet location. There is a restaurant near the future complex, and others are in close proximity, as well as grocery stores, a post office, or ATMs. Among the town's attractions are the Mammoth jumping bridge, the glass or ski museum, or the beautiful Mumlava Waterfalls. From Prague, the town of Harrachov can be comfortably reached by car in two hours.