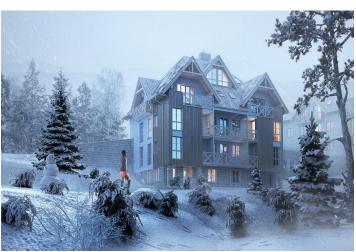

\* Area of the unit according to the Civil Code. The area consists of the sum total area of the entire unit bounded by perimeter walls.

This south-facing attic apartment on the 3d floor with beautiful views is part of a new building in the <u>TRIO Harrachov</u> complex, which is located next to a forest just a few steps from the center of a popular resort. This vacation apartment can become not only a second home, but thanks to its suitability for renting out, it is also an interesting investment opportunity. Completion is scheduled for summer 2020.

The layout of the apartment will consist of a foyer, a spacious living room with a kitchen, a dining room and a balcony, a bedroom, and a bathroom (bathtub, sink, toilet). It will also feature a terrace overlooking the greenery, accessible from the living room.

The apartment is offered in a finished state, with a preparation for a kitchen and complete sanitary equipment. Features include wooden flooring (ceramic tiles in the bathroom), triple-glazed wooden windows with thermal and acoustic insulation, and security entrance doors. Heating will be provided by a central gas boiler. The unit comes with a cellar, perfect for storing bicycles, skis, and other sports or children's equipment. It is also possible to buy a parking space in the garage.