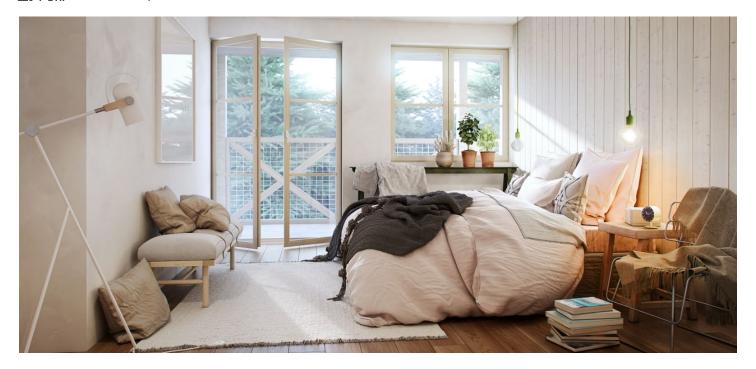

The layout of the apartment will consist of a foyer, a spacious living room with a kitchen, a dining room and a balcony, a bedroom, and a bathroom (bathtub, sink, toilet). It will also feature a terrace overlooking the greenery, accessible from the living room.

The apartment is offered in a finished state, with a preparation for a kitchen and complete sanitary equipment. Features include wooden flooring (ceramic tiles in the bathroom), triple-glazed wooden windows with thermal and acoustic insulation, and security entrance doors. Heating will be provided by a central gas boiler. The unit comes with a cellar, perfect for storing bicycles, skis, and other sports or children's equipment. It is also possible to buy a parking space in the garage.