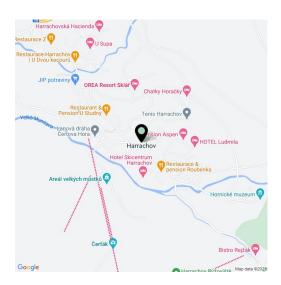

Harrachov is one of the most popular mountain resorts in the Krkonoše Mountains with a complete infrastructure and excellent conditions for a wide range of sports activities throughout the year. The complex is located by a creek and forest at the foot of Hřebínek Hill, 200 meters from a cable car and ski slopes. Within walking distance (600 m) there is also a cable car station leading to the popular Devil's Mountain. Other easy-to-reach activities include golf (9-hole course with indoor simulator), a bobsleigh track, a rope center, a swimming pool, an indoor pool, or paragliding. The main promenade is close-by, but the complex is in a quiet location. There is a restaurant near the future complex, and others are in close proximity, as well as grocery stores, a post office, or ATMs. Among the town's attractions are the Mammoth jumping bridge, the glass or ski museum, or the beautiful Mumlava Waterfalls. From Prague, the town of Harrachov can be comfortably reached by car in two hours.