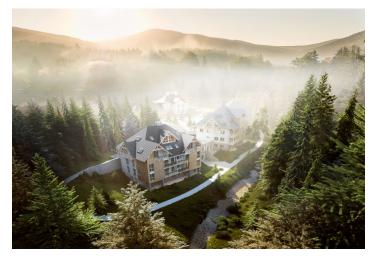

\* Area of the unit according to the Civil Code. The area consists of the sum total area of the entire unit bounded by perimeter walls.

This south-facing attic apartment on the 3d floor with beautiful views is part of a new building in the <u>TRIO Harrachov</u> complex, which is located next to a forest just a few steps from the center of a popular resort. This vacation apartment can become not only a second home, but thanks to its suitability for renting out, it is also an interesting investment opportunity. Completion is scheduled for summer 2020.

Harrachov is one of the most popular mountain resorts in the Krkonoše Mountains with a complete infrastructure and excellent conditions for a wide range of sports activities throughout the year. The complex is located by a creek and forest at the foot of Hřebínek Hill, 200 meters from a cable car and ski slopes. Within walking distance (600 m) there is also a cable car station leading to the popular Devil's Mountain. Other easy-to-reach activities include golf (9-hole course with indoor simulator), a bobsleigh track, a rope center, a swimming pool, an indoor pool, or paragliding. The main promenade is close-by, but the complex is in a quiet location. There is a restaurant near the future complex, and others are in close proximity, as well as grocery stores, a post office, or ATMs. Among the town's attractions are the Mammoth jumping bridge, the glass or ski museum, or the beautiful Mumlava Waterfalls. From Prague, the town of Harrachov can be comfortably reached by car in two hours.