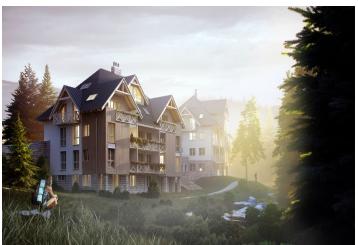

\* Area of the unit according to the Civil Code. The area consists of the sum total area of the entire unit bounded by perimeter walls.

This south-facing attic apartment on the 3d floor with beautiful views is part of a new building in the <u>TRIO Harrachov</u> complex, which is located next to a forest just a few steps from the center of a popular resort. This vacation apartment can become not only a second home, but thanks to its suitability for renting out, it is also an interesting investment opportunity. Completion is scheduled for summer 2020.

Harrachov is one of the most popular mountain resorts in the Krkonoše Mountains with a complete infrastructure and excellent conditions for a wide range of sports activities throughout the year. The complex is located by a creek and forest at the foot of Hřebínek Hill, 200 meters from a cable car and ski slopes. Within walking distance (600 m) there is also a cable car station leading to the popular Devil's Mountain. Other easy-to-reach activities include golf (9-hole course with indoor simulator), a bobsleigh track, a rope center, a swimming pool, an indoor pool, or paragliding. The main promenade is close-by, but the complex is in a quiet location. There is a restaurant near the future complex, and others are in close proximity, as well as grocery stores, a post office, or ATMs. Among the town's attractions are the Mammoth jumping bridge, the glass or ski museum, or the beautiful Mumlava Waterfalls. From Prague, the town of Harrachov can be comfortably reached by car in two hours.