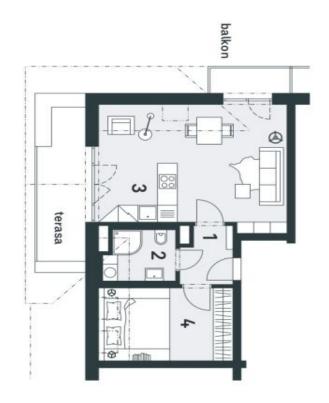

The layout of the apartment will consist of a foyer, a spacious living room with a kitchen, a dining room and a balcony, a bedroom, and a bathroom (bathtub, sink, toilet). It will also feature a terrace overlooking the greenery, accessible from the living room.

Total floor area 45.10 m<sup>2</sup>, balcony 2.25 m<sup>2</sup>, terrace 7.70 m<sup>2</sup>, cellar.

Brno

a rozsah vybavení je předmětem přílohy "Standard nemovítosti

# Harrachov

www.trioharrachov.cz

Na Perštýne 2, 110 00 Praha 1
+420 257 328 281, +420 257 322 032
info@svoboda-williams.com

| 7,70<br>2,25   | terasa<br>balkon                                 |
|----------------|--------------------------------------------------|
| 42,67<br>45,10 | plocha bytu celkem<br>plocha bytu celkem dle NOZ |
| 10,66          | 4 pokoj                                          |
| 24,55          | 3 obytná místnost s kuchyní                      |
| 4,22           | 2 koupelna                                       |
| 3,24           | 1 předsíň                                        |
|                | č. místnost                                      |