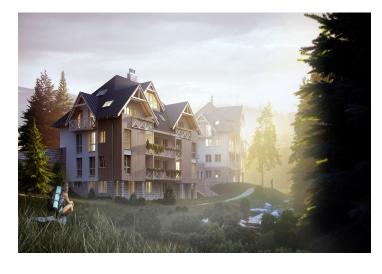

Harrachov is one of the most popular mountain resorts in the Krkonoše Mountains with a complete infrastructure and excellent conditions for a wide range of sports activities throughout the year. The complex is located by a creek and forest at the foot of Hřebínek Hill, 200 meters from a cable car and ski slopes. Within walking distance (600 m) there is also a cable car station leading to the popular Devil's Mountain. Other easy-to-reach activities include golf (9-hole course with indoor simulator), a bobsleigh track, a rope center, a swimming pool, an indoor pool, or paragliding. The main promenade is close-by, but the complex is in a quiet location. There is a restaurant near the future complex, and others are in close proximity, as well as grocery stores, a post office, or ATMs. Among the town's attractions are the Mammoth jumping bridge, the glass or ski museum, or the beautiful Mumlava Waterfalls. From Prague, the town of Harrachov can be comfortably reached by car in two hours.