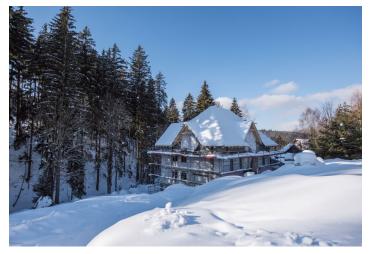

Harrachov is one of the most popular mountain resorts in the Krkonoše Mountains with a complete infrastructure and excellent conditions for a wide range of sports activities throughout the year. The complex is located by a creek and forest at the foot of Hřebínek Hill, 200 meters from a cable car and ski slopes. Within walking distance (600 m) there is also a cable car station leading to the popular Devil's Mountain. Other easy-to-reach activities include golf (9-hole course with indoor simulator), a bobsleigh track, a rope center, a swimming pool, an indoor pool, or paragliding. The main promenade is close-by, but the complex is in a quiet location. There is a restaurant near the future complex, and others are in close proximity, as well as grocery stores, a post office, or ATMs. Among the town's attractions are the Mammoth jumping bridge, the glass or ski museum, or the beautiful Mumlava Waterfalls. From Prague, the town of Harrachov can be comfortably reached by car in two hours.