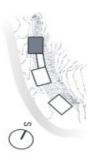

The layout of the apartment will consist of a foyer, a spacious living room with a kitchen and a dining room, and a bathroom (bathtub, sink, toilet). It will also feature a balcony overlooking the greenery.

Total floor area 33.90 m<sup>2</sup>, balcony 2.25 m<sup>2</sup>, cellar.

a rozsah vybavení je předmětem přílohy "Standard nemovitosti"

zafizení je zobrazeno pouze pro názornost. Plocha zahrady je orientační. Specifikace pro konstrukce, povrchové úpravy Schéma půdorysu bytu představuje dispoziční řešení bytu. Kuchyňská linka a nábytek nejsou součástí dodávky bytu,

# **Apartment Studio (1+kk)**

34 m², Semily, Harrachov

Sold

Na Perštýne 2, 110 00 Praha 1 +420 257 328 281, +420 257 322 032 www.trioharrachov.cz

| Ç.     | mistnost                   | m <sup>2</sup> |
|--------|----------------------------|----------------|
| -      | předsíň                    | 3,45           |
| 2      | koupelna                   | 3,28           |
| ω      | obytná místnost s kuchyní  | 25,38          |
| ploc   | plocha bytu celkem         | 32,10          |
| ploc   | plocha bytu celkem dle NOZ | 33,90          |
| balkon | on                         | 2,25           |
|        |                            |                |