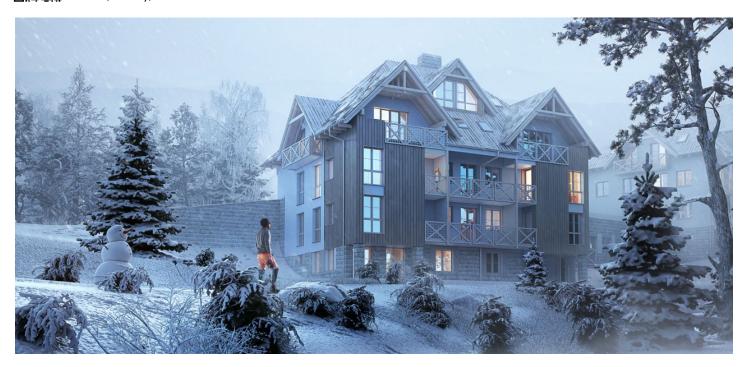

\* Area of the unit according to the Civil Code. The area consists of the sum total area of the entire unit bounded by perimeter walls.

Sold

This southeast-facing attic apartment on the 3d floor with beautiful views is part of a new building in the TRIO Harrachov complex, which is located next to a forest just a few steps from the center of a popular resort. This vacation apartment can become not only a second home, but thanks to its suitability for renting out, it is also an interesting investment opportunity. The date of completion of the project depends on the weather conditions in the mountains. Ideally, the unit will be handed over before Christmas 2019, or no later than in the summer of the following year.

Harrachov is one of the most popular mountain resorts in the Krkonoše Mountains with a complete infrastructure and excellent conditions for a wide range of sports activities throughout the year. The complex is located by a creek and forest at the foot of Hřebínek Hill, 200 meters from a cable car and ski slopes. Within walking distance (600 m) there is also a cable car station leading to the popular Devil's Mountain. Other easy-to-reach activities include golf (9-hole course with indoor simulator), a bobsleigh track, a rope center, a swimming pool, an indoor pool, or paragliding. The main promenade is close-by, but the complex is in a quiet location. There is a restaurant near the future complex, and others are in close proximity, as well as grocery stores, a post office, or ATMs. Among the town's attractions are the Mammoth jumping bridge, the glass or ski museum, or the beautiful Mumlava Waterfalls. From Prague, the town of Harrachov can be comfortably reached by car in two hours.