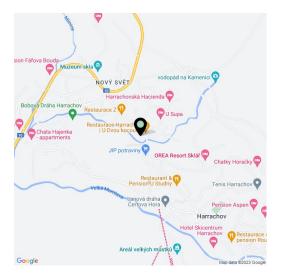

Harrachov is one of the most popular mountain resorts in the Krkonoše Mountains with a complete infrastructure and excellent conditions for a wide range of sports activities throughout the year. The complex is located by a creek and forest at the foot of Hřebínek Hill, 200 meters from a cable car and ski slopes. Within walking distance (600 m) there is also a cable car station leading to the popular Devil's Mountain. Other easy-to-reach activities include golf (9-hole course with indoor simulator), a bobsleigh track, a rope center, a swimming pool, an indoor pool, or paragliding. The main promenade is close-by, but the complex is in a quiet location. There is a restaurant near the future complex, and others are in close proximity, as well as grocery stores, a post office, or ATMs. Among the town's attractions are the Mammoth jumping bridge, the glass or ski museum, or the beautiful Mumlava Waterfalls. From Prague, the town of Harrachov can be comfortably reached by car in two hours.