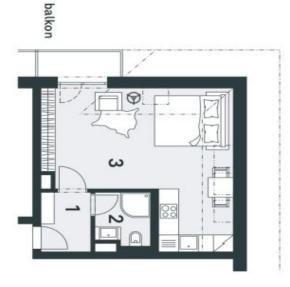

The layout of the apartment will consist of a foyer, a spacious living room with a kitchen and a dining room, and a bathroom (bathtub, sink, toilet). It will also feature a balcony overlooking the greenery.

Total floor area 33.90 m<sup>2</sup>, balcony 2.25 m<sup>2</sup>, cellar.

a rozsah vybavení je předmětem přílohy "Standard nemovitosti"

zafizení je zobrazeno pouze pro názornost. Plocha zahrady je orientační. Specifikace pro konstrukce, povrchové úpravy Schéma půdorysu bytu představuje dispoziční řešení bytu. Kuchyňská linka a nábytek nejsou součástí dodávky bytu,

# **Apartment Studio (1+kk)**

34 m², Semily, Harrachov

Sold

Na Perštýne 2, 110 00 Praha 1 +420 257 328 281, +420 257 322 032 www.trioharrachov.cz

| Ç.     | mistnost                   | m <sup>2</sup> |
|--------|----------------------------|----------------|
| -      | předsíň                    | 3,45           |
| 2      | koupelna                   | 3,28           |
| ω      | obytná místnost s kuchyní  | 25,38          |
| ploc   | plocha bytu celkem         | 32,10          |
| ploc   | plocha bytu celkem dle NOZ | 33,90          |
| balkon | on                         | 2,25           |
|        |                            |                |