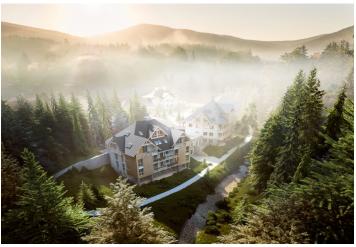

\* Area of the unit according to the Civil Code. The area consists of the sum total area of the entire unit bounded by perimeter walls.

Sold

This southeast-facing attic apartment on the 3d floor with beautiful views is part of a new building in the TRIO Harrachov complex, which is located next to a forest just a few steps from the center of a popular resort. This vacation apartment can become not only a second home, but thanks to its suitability for renting out, it is also an interesting investment opportunity. The date of completion of the project depends on the weather conditions in the mountains. Ideally, the unit will be handed over before Christmas 2019, or no later than in the summer of the following year.

Harrachov is one of the most popular mountain resorts in the Krkonoše Mountains with a complete infrastructure and excellent conditions for a wide range of sports activities throughout the year. The complex is located by a creek and forest at the foot of Hřebínek Hill, 200 meters from a cable car and ski slopes. Within walking distance (600 m) there is also a cable car station leading to the popular Devil's Mountain. Other easy-to-reach activities include golf (9-hole course with indoor simulator), a bobsleigh track, a rope center, a swimming pool, an indoor pool, or paragliding. The main promenade is close-by, but the complex is in a quiet location. There is a restaurant near the future complex, and others are in close proximity, as well as grocery stores, a post office, or ATMs. Among the town's attractions are the Mammoth jumping bridge, the glass or ski museum, or the beautiful Mumlava Waterfalls. From Prague, the town of Harrachov can be comfortably reached by car in two hours.