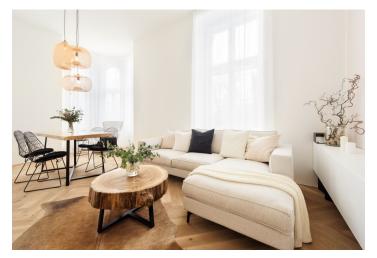

The layout of the 3rd floor apartment accessible by the elevator will comprise a living space with a kitchen, dining room, and adjoining **balcony**, 2 bedrooms, a bathroom, a guest toilet, a dressing rooms, a study, a pantry, a foyer, and a corridor.

The reconstruction of the building originally designed by the architect F. A. Dvořák is being carried out according to the plans of **A77 architectural studio**, who also focus on the restoration of monuments and sacral buildings. Its high quality features include three-layer **oak parquet floors**, **underfloor heating with natural stone tiles**, insulated wooden casement windows (euro windows towards the courtyard), skylights, replicas of historical massive cassette doors, or luxury sanitary ware by the Duravit, Knief, Aet, Geberit, and Lavare brands. Heating will be by a gas condensing boiler, there will also be **a preparation for a cooling system**. The purchase price includes **a cellar**, and residents will have access to **a green courtyard**.