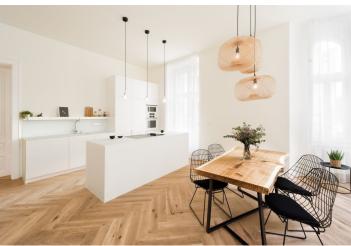

The layout of the 3rd floor apartment accessible by the elevator will comprise a living space with a kitchen, dining room, and adjoining **balcony**, 2 bedrooms, a bathroom, a guest toilet, a dressing rooms, a study, a pantry, a foyer, and a corridor.

The reconstruction of the building originally designed by the architect F. A. Dvořák is being carried out according to the plans of **A77 architectural studio**, who also focus on the restoration of monuments and sacral buildings. Its high quality features include three-layer **oak parquet floors**, **underfloor heating with natural stone tiles**, insulated wooden casement windows (euro windows towards the courtyard), skylights, replicas of historical massive cassette doors, or luxury sanitary ware by the Duravit, Knief, Aet, Geberit, and Lavare brands. Heating will be by a gas condensing boiler, there will also be **a preparation for a cooling system**. The purchase price includes **a cellar**, and residents will have access to **a green courtyard**.