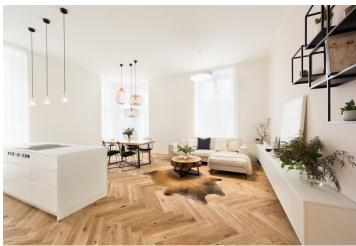

The layout of the 3rd floor apartment accessible by the elevator will comprise a living space with a kitchen, dining room, and adjoining **balcony**, 2 bedrooms, a bathroom, a guest toilet, a dressing rooms, a study, a pantry, a foyer, and a corridor.

The reconstruction of the building originally designed by the architect F. A. Dvořák is being carried out according to the plans of **A77 architectural studio**, who also focus on the restoration of monuments and sacral buildings. Its high quality features include three-layer **oak parquet floors**, **underfloor heating with natural stone tiles**, insulated wooden casement windows (euro windows towards the courtyard), skylights, replicas of historical massive cassette doors, or luxury sanitary ware by the Duravit, Knief, Aet, Geberit, and Lavare brands. Heating will be by a gas condensing boiler, there will also be **a preparation for a cooling system**. The purchase price includes **a cellar**, and residents will have access to **a green courtyard**.