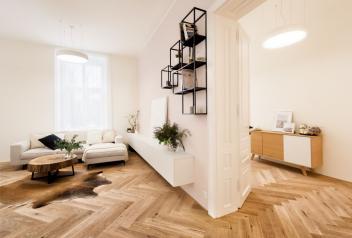

Flede Flede

\* Area of the unit according to the Civil Code. The area consists of the sum total area of the entire unit bounded by perimeter walls.

This spacious apartment with a balcony is situated in a quiet location right next to Lužánky park in the most attractive district in Brno - Černá Pole. The apartment is part of the Hilleho 6 residential project, which consists of a completely reconstructed elegant apartment house built in a historicist style. There will be 17 units that will meet the demand for housing while preserving its period atmosphere. Completion scheduled for July 2019.

The layout of the 3rd floor apartment accessible by the elevator will comprise a living space with a kitchen, dining room, and adjoining **balcony**, 2 bedrooms, a bathroom, a guest toilet, a dressing rooms, a study, a pantry, a foyer, and a corridor.

The reconstruction of the building originally designed by the architect F. A. Dvořák is being carried out according to the plans of **A77 architectural studio**, who also focus on the restoration of monuments and sacral buildings. Its high quality features include three-layer **oak parquet floors**, **underfloor heating with natural stone tiles**, insulated wooden casement windows (euro windows towards the courtyard), skylights, replicas of historical massive cassette doors, or luxury sanitary ware by the Duravit, Knief, Aet, Geberit, and Lavare brands. Heating will be by a gas condensing boiler, there will also be **a preparation for a cooling system**. The purchase price includes **a cellar**, and residents will have access to **a green courtyard**.