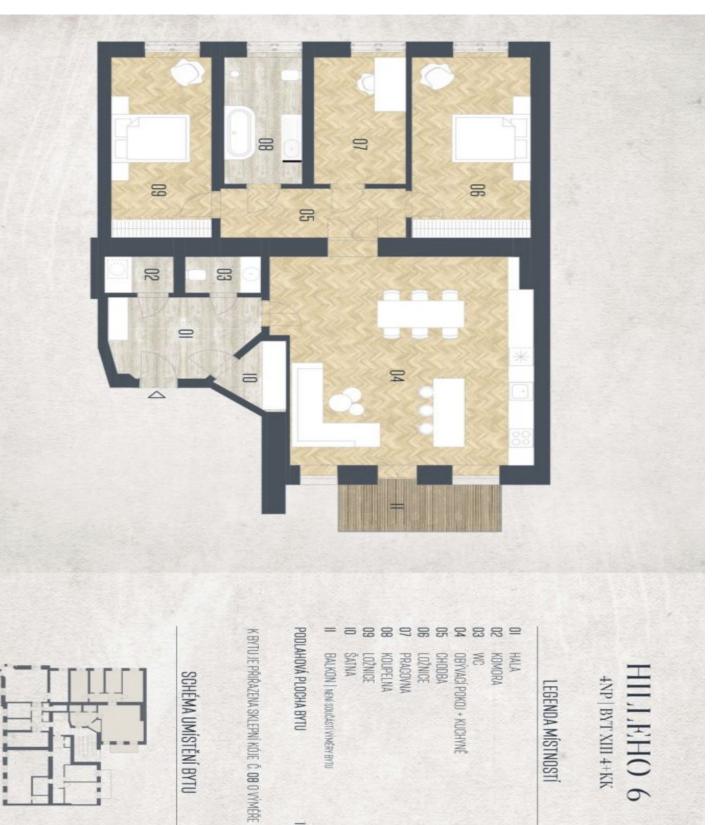

The layout of the 3rd floor apartment accessible by the elevator will comprise a living space with a kitchen, dining room, and adjoining **balcony**, 2 bedrooms, a bathroom, a guest toilet, a dressing rooms, a study, a pantry, a foyer, and a corridor.

Interior 122 m², balcony 6.6 m², cellar 6.5 m².

Svoboda & Williams s.r.o. info@svoboda-williams.com www.svoboda-williams.com **Prague** +420 257 328 281 +420 724 551 238 Brno +420 543 250 711 +420 724 551 238 Bratislava +421 948 939 938 **PDF created** 09. 07. 2025, 01:05

9,2MP 2,1MP 2,4MP 2,4MP 2,4MP 44,5MP 44,5MP 10,2MP 10,2MP 10,2MP 10,2MP 10,2MP 10,2MP 10,2MP 10,2MP 10,2MP

122,0M

8,5M

**Bratislava** +421 948 939 938 **PDF created** 09. 07. 2025, 01:05