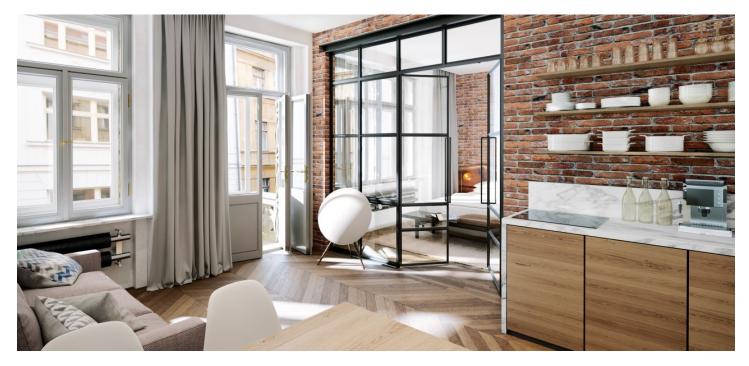

The layout of the ground floor apartment offers an ideal **south-facing** living room looking out onto the street, a north-facing bedroom looking out onto a courtyard full of greenery, a bathroom, and a hallway.

The apartment is offered in a state of white walls, i.e. before the final surfaces have been completed, allowing you to renovate it according to your tastes. The purchase price includes **a cellar**.

The neighborhood of Vršovice is undergoing a dynamic transformation, supported not only by the local administration, but also by a number of neighboring projects and initiatives. The most striking example of the new face of Vršovice is Krymská Street, which the New York Times called one of the 12 most popular European streets. Krymská Street and its surrounding area are filled with **purely local places** - from bistros, cafes, and home bakeries to an art house movie theater, yoga studio, and a variety of pop-up projects. All of this and more is just a few minutes' walk from the Orelská 13 Residence, as is the charming **Havličkovy Sady Park** with its own vineyard. On the opposite side, there is a **sports complex with a swimming pool or a shopping mall. A tram stop is 250 meters away** from the house and you can reach the center of Prague in a few minutes. By car, you can easily reach the South Connecting Road.