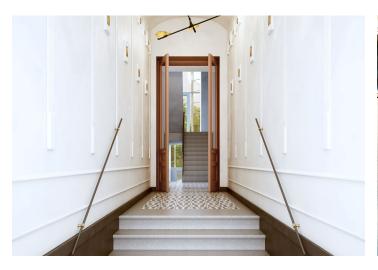

\* Area of the unit according to the Civil Code. The area consists of the sum total area of the entire unit bounded by perimeter walls.

This 1-bedroom apartment in the <u>Orelská 13</u> completely reconstructed Art Nouveau building from 1911 is situated in a quiet section of the Prague neighborhood of Vršovice, a few steps from Vršovice Square or the iconic Krymská Street. The building offers carefully refurbished common areas with preserved original architectural features, such as loggia walls, a staircase railing, replicas of original casement windows (the internal wing has a single-glazed pane, the external wing has an insulated double-glazed pane), and replicas of original double-wing entrance doors. The units were completed in summer 2019.