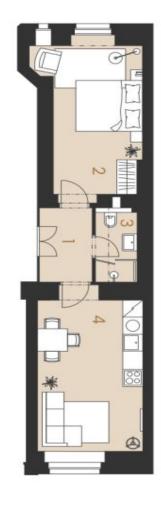

The layout of the ground floor apartment offers an ideal **south-facing** living room looking out onto the street, a north-facing bedroom looking out onto a courtyard full of greenery, a bathroom, and a hallway.

Total area 43.3 m², interior 39.8 m², cellar 1.6 m².

For more information about the project visit the website Orelská13.

Svoboda & Williams s.r.o. info@svoboda-williams.com www.svoboda-williams.com **Prague** +420 257 328 281 +420 724 551 238

# Apartment One-bedroom (2+kk)

43.3 m², Prague 10, Vršovice, Orelská

Na Perëtýne 2, 110 00 Praha 1 +420 257 328 281, +420 257 322 032 info@sveboda-williams.com

www.orelska13.cz

| F3 3 | nlocha hutu celkem dle NOZ | 5   |
|------|----------------------------|-----|
| 39,8 | plocha bytu celkem         | 8   |
| 17,5 | obytná místnost s kuchyní  | Ŧ   |
| 3,2  | koupelna                   | ω   |
| 14,9 | ložnice                    | PO. |
| 4,2  | chodba                     | -   |
| m²   | místnost                   | 04  |
|      |                            |     |