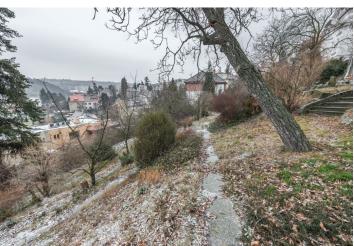

This south-facing 706 sq. m. plot is situated in a traditional residential section of the Malvazinky neighborhood at the foot of Paví Hill. A very quiet location with minimal traffic and nice views of the greenery.

The exposed southern slope with mature trees offers plenty of sunshine and views of the **Dívčí hrady** rocks. **All utility network hookups** are on the boundary of the plot. The build-up in the neighborhood ranges between 25-30%. The future driveway to the plot will be from the street on the lower side of the offered area.