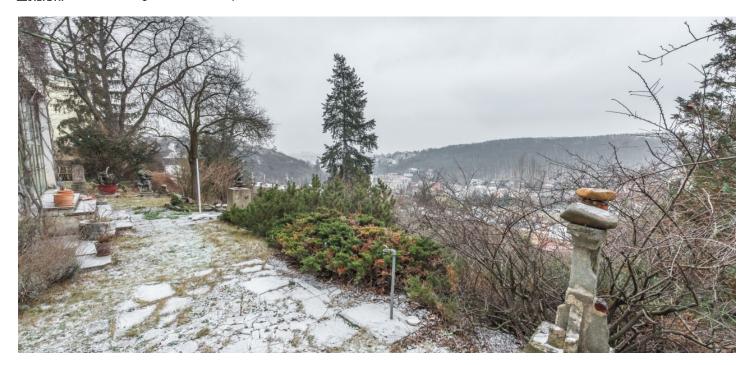

This south-facing 706 sq. m. plot is situated in a traditional residential section of the Malvazinky neighborhood at the foot of Paví Hill. A very quiet location with minimal traffic and nice views of the greenery.

The exposed southern slope with mature trees offers plenty of sunshine and views of the **Dívčí hrady** rocks. **All utility network hookups** are on the boundary of the plot. The build-up in the neighborhood ranges between 25-30%. The future driveway to the plot will be from the street on the lower side of the offered area.