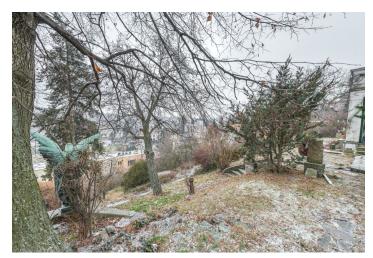

This south-facing 706 sq. m. plot is situated in a traditional residential section of the Malvazinky neighborhood at the foot of Paví Hill. A very quiet location with minimal traffic and nice views of the greenery.

The exposed southern slope with mature trees offers plenty of sunshine and views of the **Dívčí hrady** rocks. **All utility network hookups** are on the boundary of the plot. The build-up in the neighborhood ranges between 25-30%. The future driveway to the plot will be from the street on the lower side of the offered area.