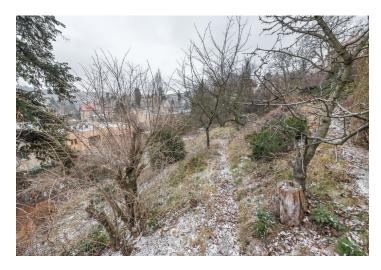

This south-facing 706 sq. m. plot is situated in a traditional residential section of the Malvazinky neighborhood at the foot of Paví Hill. A very quiet location with minimal traffic and nice views of the greenery.

The exposed southern slope with mature trees offers plenty of sunshine and views of the **Dívčí hrady** rocks. **All utility network hookups** are on the boundary of the plot. The build-up in the neighborhood ranges between 25-30%. The future driveway to the plot will be from the street on the lower side of the offered area.