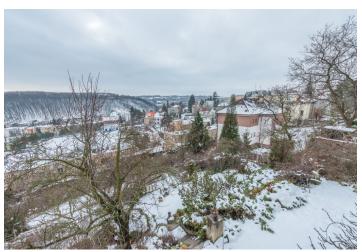

This south-facing 706 sq. m. plot is situated in a traditional residential section of the Malvazinky neighborhood at the foot of Paví Hill. A very quiet location with minimal traffic and nice views of the greenery.

The exposed southern slope with mature trees offers plenty of sunshine and views of the **Dívčí hrady** rocks. **All utility network hookups** are on the boundary of the plot. The build-up in the neighborhood ranges between 25-30%. The future driveway to the plot will be from the street on the lower side of the offered area.