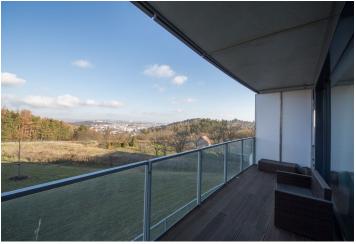

\* Area of the unit according to the Civil Code. The area consists of the sum total area of the entire unit bounded by perimeter walls.

This spacious, modern apartment with a large balcony is located on the 3rd floor of the newly-built Live UP – Netroufalky residential complex, which is sensitively set in the greenery above the Riviéra and Čertík recreational areas. The location offers unique views of the city, Špilberk, Petrov, and the surrounding forests.

The residence is located in a nice area with all amenities within walking distance or a short drive away. Nearby, there is a shopping center, a college campus, or a hospital. A kindergarten is part of the complex; an elementary school is a 2-minute trolleybus ride away. There is a bus stop with links to the city, the ride to the center takes 13 minutes (Main Railway Station stop). Thanks to the **forest** in the vicinity and the apartment's location at the end of the residence, it is a welcome respite from the city's hustle and bustle. The nearby **Kamenný Vrch** nature reserve is ideal for nature walks.