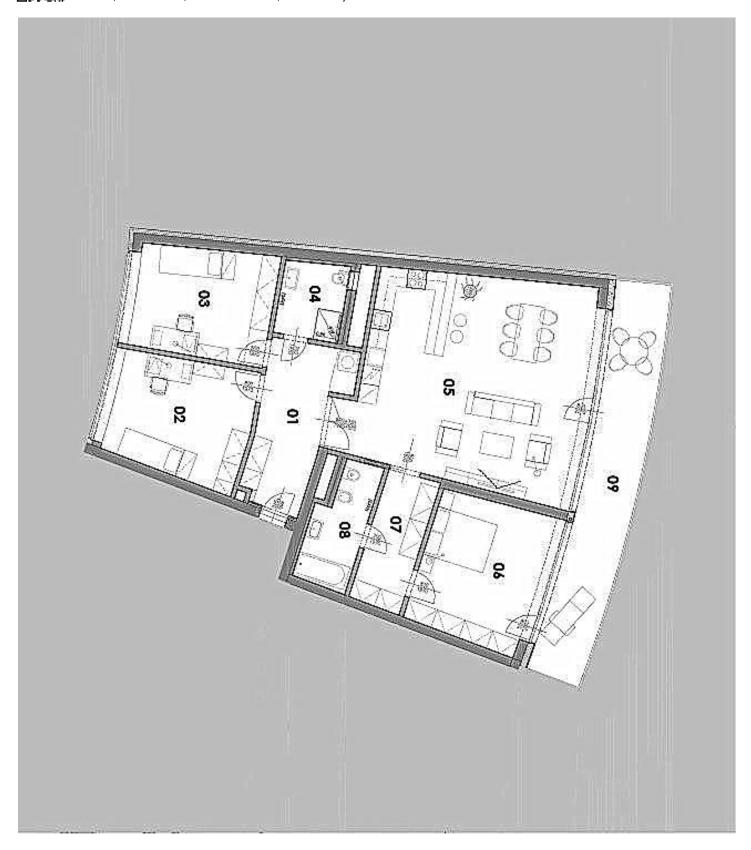

The layout, reminiscent of a circular sector, consists of an open plan living room with a kitchen, a dining room, and an adjoining covered balcony, a master bedroom with a **walk-in closet**, en-suite bathroom, and access to the balcony, another 2 bedrooms, a shared bathroom, and an entrance hall.

Total area 137.4 m², balcony 23 m².