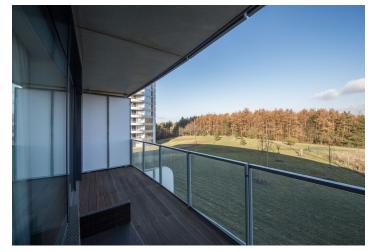

\* Area of the unit according to the Civil Code. The area consists of the sum total area of the entire unit bounded by perimeter walls.

This spacious, modern apartment with a large balcony is located on the 3rd floor of the newly-built Live UP – Netroufalky residential complex, which is sensitively set in the greenery above the Riviéra and Čertík recreational areas. The location offers unique views of the city, Špilberk, Petrov, and the surrounding forests.

The residence is located in a nice area with all amenities within walking distance or a short drive away. Nearby, there is a shopping center, a college campus, or a hospital. A kindergarten is part of the complex; an elementary school is a 2-minute trolleybus ride away. There is a bus stop with links to the city, the ride to the center takes 13 minutes (Main Railway Station stop). Thanks to the **forest** in the vicinity and the apartment's location at the end of the residence, it is a welcome respite from the city's hustle and bustle. The nearby **Kamenný Vrch** nature reserve is ideal for nature walks.