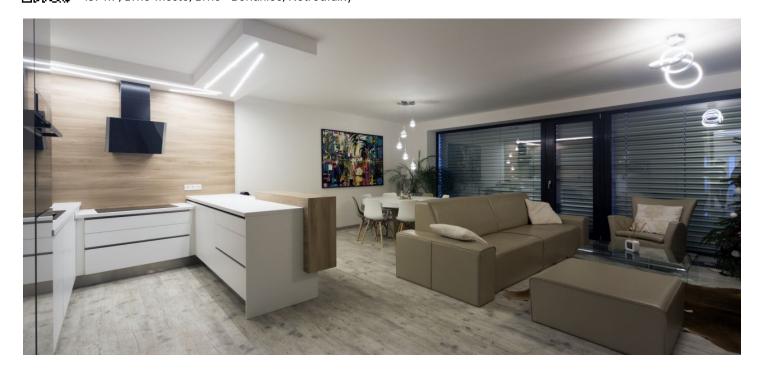

\* Area of the unit according to the Civil Code. The area consists of the sum total area of the entire unit bounded by perimeter walls.

This spacious, modern apartment with a large balcony is located on the 3rd floor of the newly-built Live UP – Netroufalky residential complex, which is sensitively set in the greenery above the Riviéra and Čertík recreational areas. The location offers unique views of the city, Špilberk, Petrov, and the surrounding forests.

The layout, reminiscent of a circular sector, consists of an open plan living room with a kitchen, a dining room, and an adjoining covered balcony, a master bedroom with a **walk-in closet**, en-suite bathroom, and access to the balcony, another 2 bedrooms, a shared bathroom, and an entrance hall.

The facilities include **large-format aluminum windows** with outdoor blinds, a handleless high-gloss kitchen with Electrolux appliances and brand-name sanitary ware (Villeroy & Boch, Hansgrohe, Laufen and Hüppe). Heating is via a central boiler room in the building; there are floor convectors in the apartment. The purchase price includes **1** garage parking space.