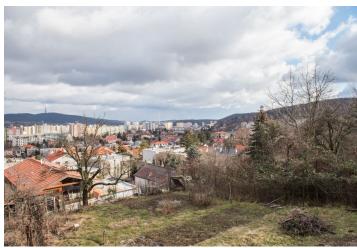

This building plot is situated at the end of the built-up area of the tranquil Bratislava district of Dúbravka, close to nature. Thanks to its location on the hill, it offers nice views of Bratislava and the foothills of the Little Carpathians.

**All utility network hookups** (water, sewage, electricity, gas) are on the land. It is from both sides surrounded by a forest and its **ground suspension** is up to **30%**. An **architectural project of two apartment buildings**, which can be built on the plot, was already prepared. A big advantage is that there is no further construction planned in the near future.

Within a 15-minute walk are available **all civic amenities**, including several elementary and secondary schools or kindergartens, medical centers, restaurants and bars, and sports facilities. You can reach the center of Bratislava in 18 minutes by car and 30 minutes by public transport.