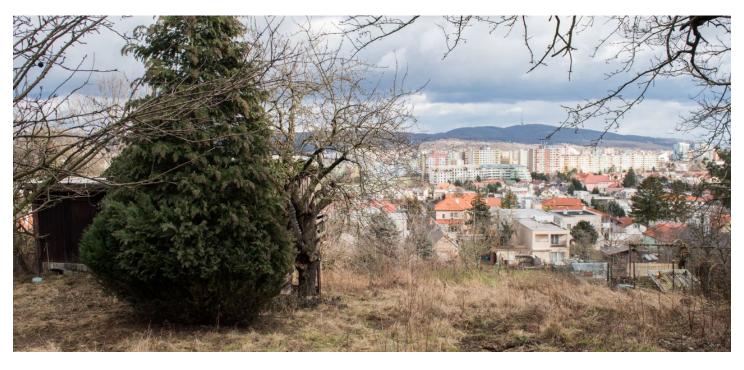

This building plot is situated at the end of the built-up area of the tranquil Bratislava district of Dúbravka, close to nature. Thanks to its location on the hill, it offers nice views of Bratislava and the foothills of the Little Carpathians.

**All utility network hookups** (water, sewage, electricity, gas) are on the land. It is from both sides surrounded by a forest and its **ground suspension** is up to **30%**. An **architectural project of two apartment buildings**, which can be built on the plot, was already prepared. A big advantage is that there is no further construction planned in the near future.

Within a 15-minute walk are available **all civic amenities**, including several elementary and secondary schools or kindergartens, medical centers, restaurants and bars, and sports facilities. You can reach the center of Bratislava in 18 minutes by car and 30 minutes by public transport.