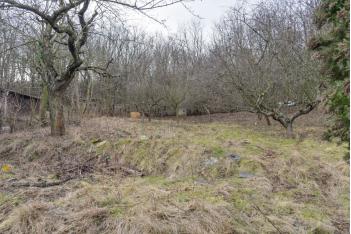

This building plot is situated at the end of the built-up area of the tranquil Bratislava district of Dúbravka, close to nature. Thanks to its location on the hill, it offers nice views of Bratislava and the foothills of the Little Carpathians.

**All utility network hookups** (water, sewage, electricity, gas) are on the land. It is from both sides surrounded by a forest and its **ground suspension** is up to **30%**. An **architectural project of two apartment buildings**, which can be built on the plot, was already prepared. A big advantage is that there is no further construction planned in the near future.