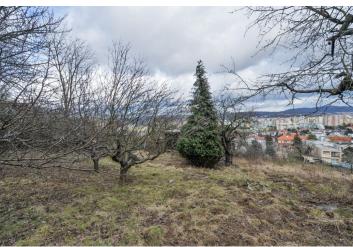

This building plot is situated at the end of the built-up area of the tranquil Bratislava district of Dúbravka, close to nature. Thanks to its location on the hill, it offers nice views of Bratislava and the foothills of the Little Carpathians.

**All utility network hookups** (water, sewage, electricity, gas) are on the land. It is from both sides surrounded by a forest and its **ground suspension** is up to **30%**. An **architectural project of two apartment buildings**, which can be built on the plot, was already prepared. A big advantage is that there is no further construction planned in the near future.

Within a 15-minute walk are available **all civic amenities**, including several elementary and secondary schools or kindergartens, medical centers, restaurants and bars, and sports facilities. You can reach the center of Bratislava in 18 minutes by car and 30 minutes by public transport.