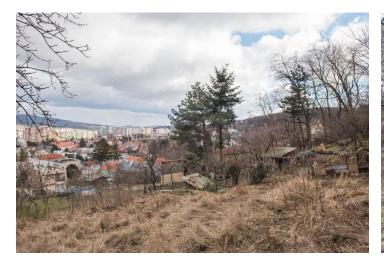

This building plot is situated at the end of the built-up area of the tranquil Bratislava district of Dúbravka, close to nature. Thanks to its location on the hill, it offers nice views of Bratislava and the foothills of the Little Carpathians.

**All utility network hookups** (water, sewage, electricity, gas) are on the land. It is from both sides surrounded by a forest and its **ground suspension** is up to **30%**. An **architectural project of two apartment buildings**, which can be built on the plot, was already prepared. A big advantage is that there is no further construction planned in the near future.

Within a 15-minute walk are available **all civic amenities**, including several elementary and secondary schools or kindergartens, medical centers, restaurants and bars, and sports facilities. You can reach the center of Bratislava in 18 minutes by car and 30 minutes by public transport.