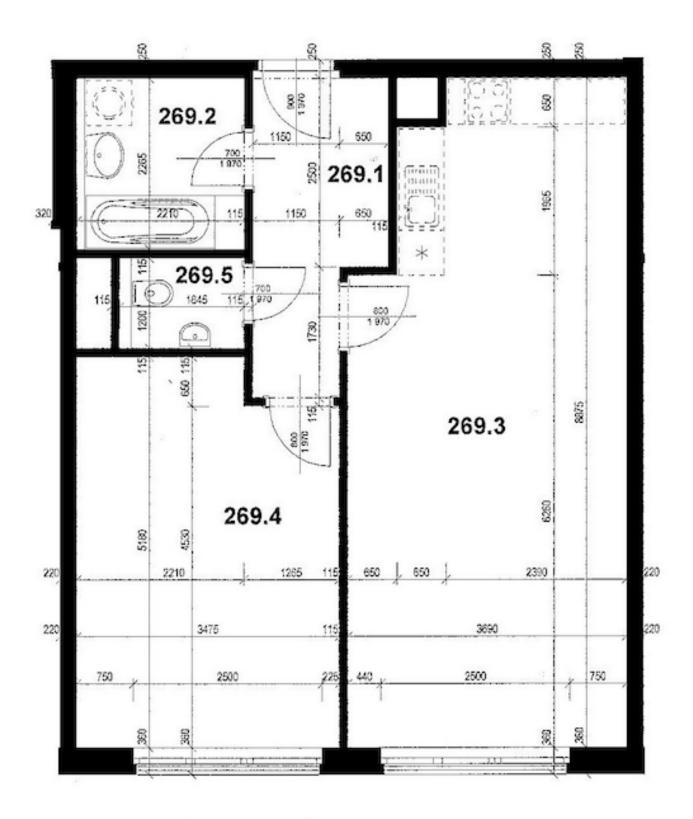

The layout of this ground floor apartment consists of an entrance hall with access to the living room, which is connected to the kitchen, a bedroom, a separate bathroom, and a toilet. **The kitchen is fully equipped**, including a hob, an oven, and a hood. The spacious bathroom with a bathtub boasts bright, large-format tiles. Laminate floors throughout the apartment. Heating is by a **remote controlled gas boiler** in the building. The apartment is equipped with a **Jablotron security system** as well as outdoor **safety blinds**. A built-in wardrobe provides enough storage space in the hall.

Usable area 64.9 m², cellar 4.7 m².