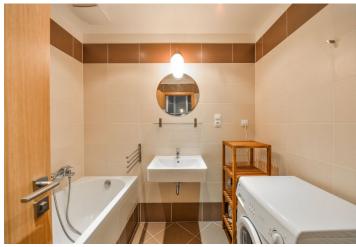

The layout of this ground floor apartment consists of an entrance hall with access to the living room, which is connected to the kitchen, a bedroom, a separate bathroom, and a toilet. **The kitchen is fully equipped**, including a hob, an oven, and a hood. The spacious bathroom with a bathtub boasts bright, large-format tiles. Laminate floors throughout the apartment. Heating is by a **remote controlled gas boiler** in the building. The apartment is equipped with a **Jablotron security system** as well as outdoor **safety blinds**. A built-in wardrobe provides enough storage space in the hall.