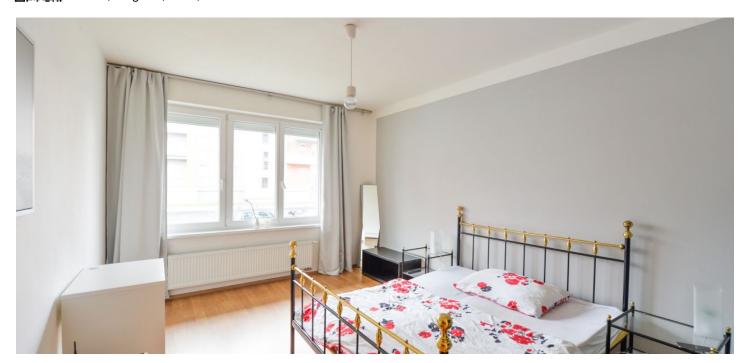

\* Area of the unit according to the Civil Code. The area consists of the sum total area of the entire unit bounded by perimeter walls.

Bright and spacious 1-bedroom apartment in a new Central Group residential project in Zličín with a parking space and a cellar.

The layout of this ground floor apartment consists of an entrance hall with access to the living room, which is connected to the kitchen, a bedroom, a separate bathroom, and a toilet. **The kitchen is fully equipped**, including a hob, an oven, and a hood. The spacious bathroom with a bathtub boasts bright, large-format tiles. Laminate floors throughout the apartment. Heating is by a **remote controlled gas boiler** in the building. The apartment is equipped with a **Jablotron security system** as well as outdoor **safety blinds**. A built-in wardrobe provides enough storage space in the hall.