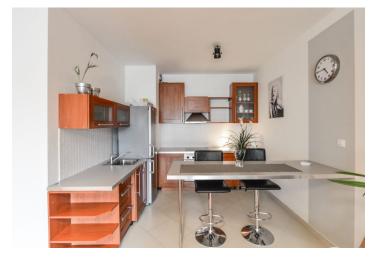

The layout of this ground floor apartment consists of an entrance hall with access to the living room, which is connected to the kitchen, a bedroom, a separate bathroom, and a toilet. **The kitchen is fully equipped**, including a hob, an oven, and a hood. The spacious bathroom with a bathtub boasts bright, large-format tiles. Laminate floors throughout the apartment. Heating is by a **remote controlled gas boiler** in the building. The apartment is equipped with a **Jablotron security system** as well as outdoor **safety blinds**. A built-in wardrobe provides enough storage space in the hall.