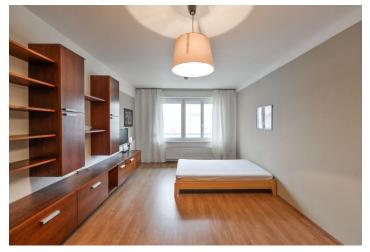

The layout of this ground floor apartment consists of an entrance hall with access to the living room, which is connected to the kitchen, a bedroom, a separate bathroom, and a toilet. **The kitchen is fully equipped**, including a hob, an oven, and a hood. The spacious bathroom with a bathtub boasts bright, large-format tiles. Laminate floors throughout the apartment. Heating is by a **remote controlled gas boiler** in the building. The apartment is equipped with a **Jablotron security system** as well as outdoor **safety blinds**. A built-in wardrobe provides enough storage space in the hall.