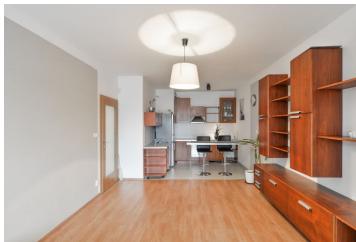

The layout of this ground floor apartment consists of an entrance hall with access to the living room, which is connected to the kitchen, a bedroom, a separate bathroom, and a toilet. **The kitchen is fully equipped**, including a hob, an oven, and a hood. The spacious bathroom with a bathtub boasts bright, large-format tiles. Laminate floors throughout the apartment. Heating is by a **remote controlled gas boiler** in the building. The apartment is equipped with a **Jablotron security system** as well as outdoor **safety blinds**. A built-in wardrobe provides enough storage space in the hall.