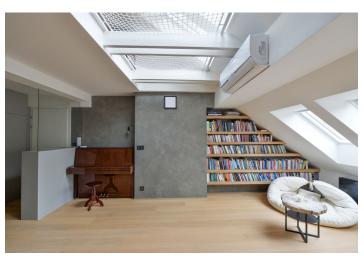

\* Area of the unit according to the Civil Code. The area consists of the sum total area of the entire unit bounded by perimeter walls.

Unique and original attic duplex that has been completely and newly renovated by the Vladan Běhal Design studio. This fully modernized and furnished design apartment is on the 4th topmost floor of a renovated Art Nouveau building without an elevator in the highly sought-after district of Prague 8 - Karlín, near the Křižíkova metro station. The area, popular with the expat community, offers a number of quality cafes, bistros, and restaurants. The city center is easily accessible within a few minutes by tram or metro, or you can also use the nearby bike path along the Vltava River

The timeless interior features, on the lower level, an air-conditioned living room with a fully fitted open plan kitchen and a dining area with new oversized windows that can be fully opened, thus connecting the space with the green outdoors. There is a bedroom with an adjacent fitted walk-in closet, an industrial style shower room with a concrete sink and a toilet, and an open entrance hall with built-in wardrobes. The upper floor is accessible via an alternating tread staircase and consists of a study with a relaxation area with original nets as part of the floor level and a bedroom zone.

Clean lines, high standard equipment and finishes, piano, custom-made furniture, ample storage space, **oak parquet floors**, **Italian tiles**, **concrete screed wall**, heated bathroom floor, security entry door, light dimmers, gas boiler, washer, dryer, dishwasher, induction cooktop, spacious **cellar**. Service charges and utilities CZK 5,000/mo. Available from June 2020.