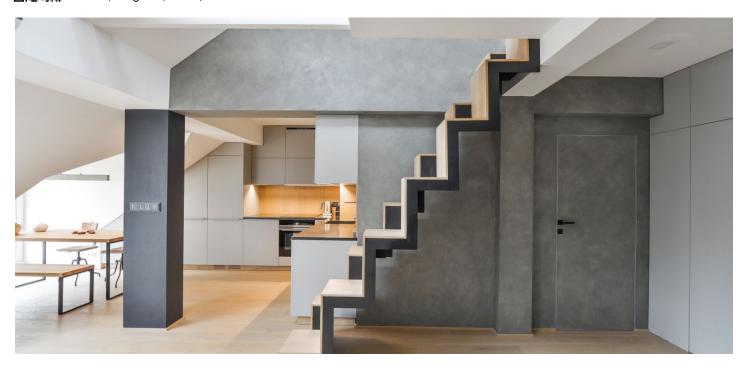

The timeless interior features, on the lower level, an air-conditioned living room with a fully fitted open plan kitchen and a dining area with new oversized windows that can be fully opened, thus connecting the space with the green outdoors. There is a bedroom with an adjacent fitted walk-in closet, an industrial style shower room with a concrete sink and a toilet, and an open entrance hall with built-in wardrobes. The upper floor is accessible via an alternating tread staircase and consists of a study with a relaxation area with original nets as part of the floor level and a bedroom zone.

Clean lines, high standard equipment and finishes, piano, custom-made furniture, ample storage space, **oak parquet floors**, **Italian tiles**, **concrete screed wall**, heated bathroom floor, security entry door, light dimmers, gas boiler, washer, dryer, dishwasher, induction cooktop, spacious **cellar**. Service charges and utilities CZK 5,000/mo. Available from June 2020.