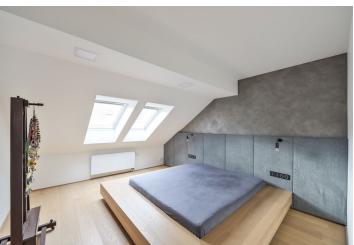

The timeless interior features, on the lower level, an air-conditioned living room with a fully fitted open plan kitchen and a dining area with new oversized windows that can be fully opened, thus connecting the space with the green outdoors. There is a bedroom with an adjacent fitted walk-in closet, an industrial style shower room with a concrete sink and a toilet, and an open entrance hall with built-in wardrobes. The upper floor is accessible via an alternating tread staircase and consists of a study with a relaxation area with original nets as part of the floor level and a bedroom zone.