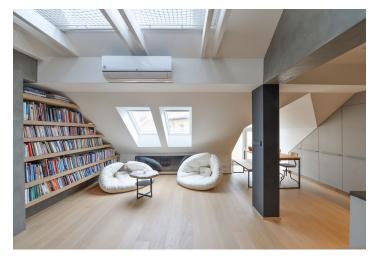

The timeless interior features, on the lower level, an air-conditioned living room with a fully fitted open plan kitchen and a dining area with new oversized windows that can be fully opened, thus connecting the space with the green outdoors. There is a bedroom with an adjacent fitted walk-in closet, an industrial style shower room with a concrete sink and a toilet, and an open entrance hall with built-in wardrobes. The upper floor is accessible via an alternating tread staircase and consists of a study with a relaxation area with original nets as part of the floor level and a bedroom zone.