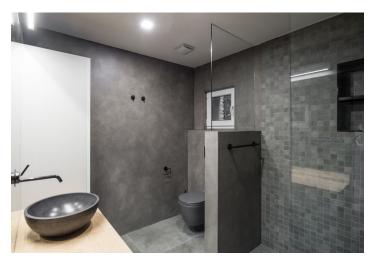

The timeless interior features, on the lower level, an air-conditioned living room with a fully fitted open plan kitchen and a dining area with new oversized windows that can be fully opened, thus connecting the space with the green outdoors. There is a bedroom with an adjacent fitted walk-in closet, an industrial style shower room with a concrete sink and a toilet, and an open entrance hall with built-in wardrobes. The upper floor is accessible via an alternating tread staircase and consists of a study with a relaxation area with original nets as part of the floor level and a bedroom zone.

Clean lines, high standard equipment and finishes, piano, custom-made furniture, ample storage space, **oak parquet floors**, **Italian tiles**, **concrete screed wall**, heated bathroom floor, security entry door, light dimmers, gas boiler, washer, dryer, dishwasher, induction cooktop, spacious **cellar**. Service charges and utilities CZK 5,000/mo. Available from June 2020.