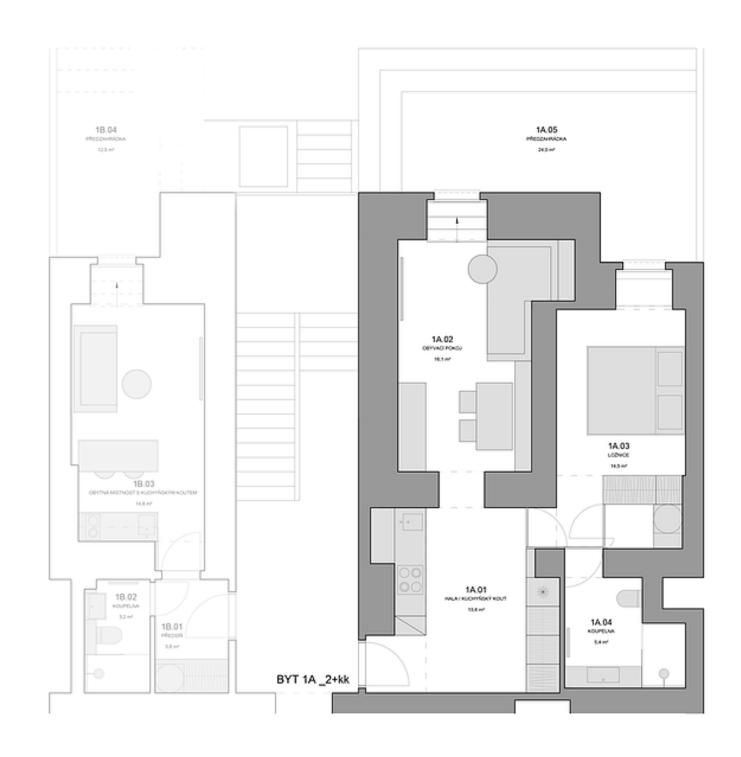

\* Area of the unit according to the Civil Code. The area consists of the sum total area of the entire unit bounded by perimeter walls.

This apartment with a front garden is located in the basement of a boutique residential project, consisting of the reconstruction of a 19thcentury apartment building. In an attractive residential area of Vinohrady just a few steps from Riegrovy Sady Park, Jiřího z Poděbrad Square, or the Žižkov TV Tower. Completion is scheduled for summer 2020.

The layout offers a living room with access to a front garden, a kitchen, a bedroom with windows facing the courtyard, and a bathroom with a toilet.

The apartment is offered in a completely finished state with the option of white walls finishing (i.e. before the completion of the final surfaces - floors, tiles). Facilities include **oak floors**, large-format tiles, high quality sanitary ware, **cassette interior doors** and **replicas of casement windows**, double-wing entrance doors with period mouldings, data distribution, a home phone, and a preparation for a satellite TV. Heating will be provided by a central boiler room in the basement. The purchase price includes a **cellar**.

Interior 49.6 m², front garden 24 m², cellar.

In addition to regular property viewings, we also offer **real time video viewings** via WhatsApp, FaceTime, Messenger, Skype, and other apps.