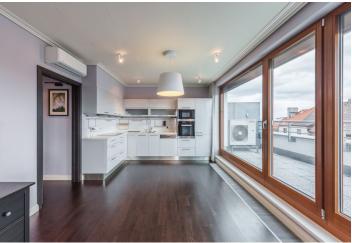

The interior consists of **a south-facing living room** connected by a sliding door with a kitchen, 2 bedrooms with windows with a westerly orientation, 2 bathrooms, a dressing room, a hallway, and a foyer. All rooms receive plenty of daylight through the large French windows that open onto the **terrace**, which offers views of a quiet residential neighborhood with **plenty of greenery**.

The apartment building with an elevator was built in 2013. The apartment is air-conditioned; the **floors** are **wooden** as well as the large Euro-windows with **safety blinds**. The Hanák kitchen is equipped with **Miele** appliances. Features include built-in wardrobes, security entrance doors, and veneered interior doors. Heating is by **floor convectors**, the central gas boiler room in the house supplies the heat. The purchase price includes **2 garage parking spaces** and a **cellar**.