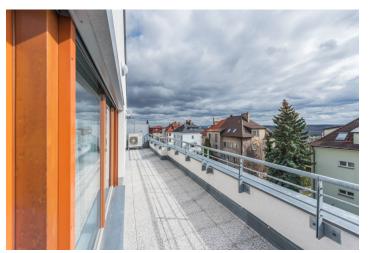

\* Area of the unit according to the Civil Code. The area consists of the sum total area of the entire unit bounded by perimeter walls.

This bright, air-conditioned apartment with a large southwest-facing terrace and 2 parking spaces is situated on the 2nd floor of a modern apartment building in a popular part of Prague 6 Břevnov, in a perfectly accessible location close to civic amenities.

The interior consists of **a south-facing living room** connected by a sliding door with a kitchen, 2 bedrooms with windows with a westerly orientation, 2 bathrooms, a dressing room, a hallway, and a foyer. All rooms receive plenty of daylight through the large French windows that open onto the **terrace**, which offers views of a quiet residential neighborhood with **plenty of greenery**.