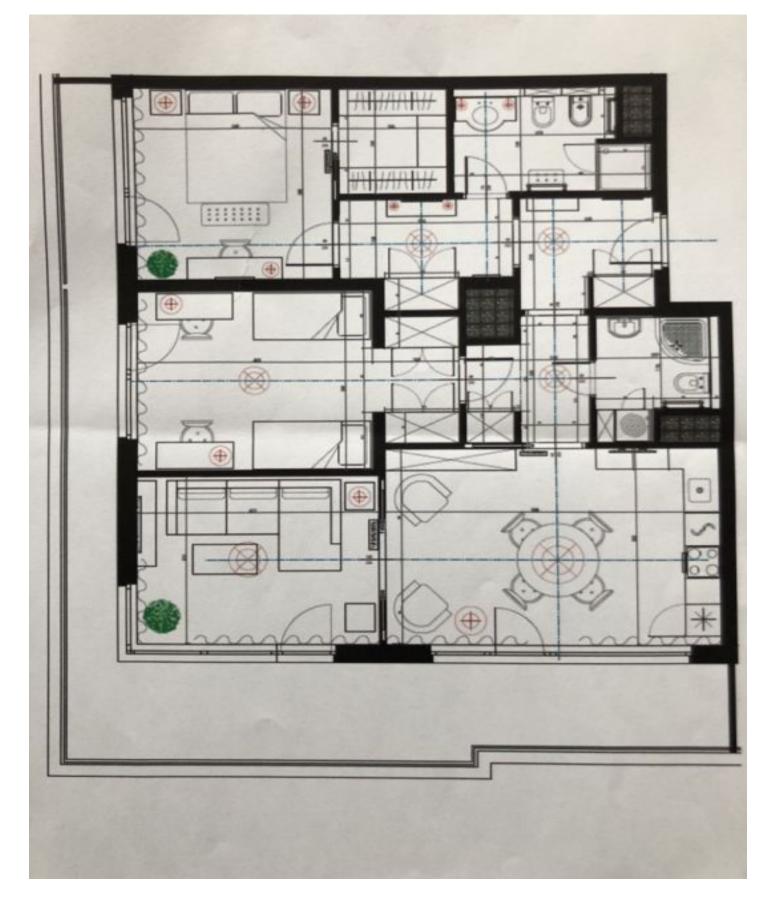

The interior consists of **a south-facing living room** connected by a sliding door with a kitchen, 2 bedrooms with windows with a westerly orientation, 2 bathrooms, a dressing room, a hallway, and a foyer. All rooms receive plenty of daylight through the large French windows that open onto the **terrace**, which offers views of a quiet residential neighborhood with **plenty of greenery**.

Interior 91.2 m², terrace 32.5 m², cellar 2.1 m².

Svoboda & Williams s.r.o. info@svoboda-williams.com www.svoboda-williams.com Prague +420 257 328 281 +420 724 551 238 Brno +420 543 250 711 +420 724 551 238 **Bratislava** +421 948 939 938 **PDF created** 05. 07. 2025, 05:25