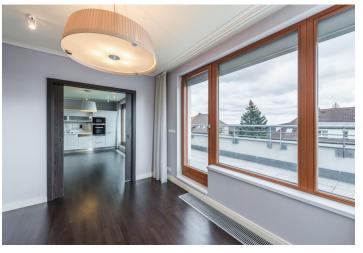

The interior consists of **a south-facing living room** connected by a sliding door with a kitchen, 2 bedrooms with windows with a westerly orientation, 2 bathrooms, a dressing room, a hallway, and a foyer. All rooms receive plenty of daylight through the large French windows that open onto the **terrace**, which offers views of a quiet residential neighborhood with **plenty of greenery**.

The apartment building with an elevator was built in 2013. The apartment is air-conditioned; the **floors** are **wooden** as well as the large Euro-windows with **safety blinds**. The Hanák kitchen is equipped with **Miele** appliances. Features include built-in wardrobes, security entrance doors, and veneered interior doors. Heating is by **floor convectors**, the central gas boiler room in the house supplies the heat. The purchase price includes **2 garage parking spaces** and a **cellar**.