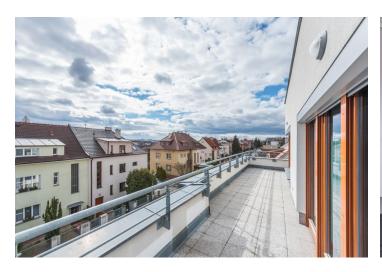

\* Area of the unit according to the Civil Code. The area consists of the sum total area of the entire unit bounded by perimeter walls.

This bright, air-conditioned apartment with a large southwest-facing terrace and 2 parking spaces is situated on the 2nd floor of a modern apartment building in a popular part of Prague 6 Břevnov, in a perfectly accessible location close to civic amenities.

The interior consists of **a south-facing living room** connected by a sliding door with a kitchen, 2 bedrooms with windows with a westerly orientation, 2 bathrooms, a dressing room, a hallway, and a foyer. All rooms receive plenty of daylight through the large French windows that open onto the **terrace**, which offers views of a quiet residential neighborhood with **plenty of greenery**.