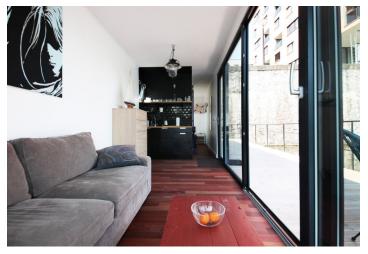

The layout features a living room with a kitchen and access to the terrace, a bedroom, and a bathroom.

In the houseboat, space is fully maximized. It is connected to water and electricity; there is a water well with a purifier. Facilities include wooden floors, large-format aluminum windows, and a basic kitchen. There are 2 parking cards available for parking directly above the houseboat.