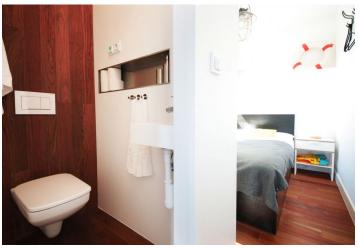

The layout features a living room with a kitchen and access to the terrace, a bedroom, and a bathroom.

In the houseboat, space is fully maximized. It is connected to water and electricity; there is a water well with a purifier. Facilities include wooden floors, large-format aluminum windows, and a basic kitchen. There are 2 parking cards available for parking directly above the houseboat.

Interior 36 m², terrace about 30 m².

Brno