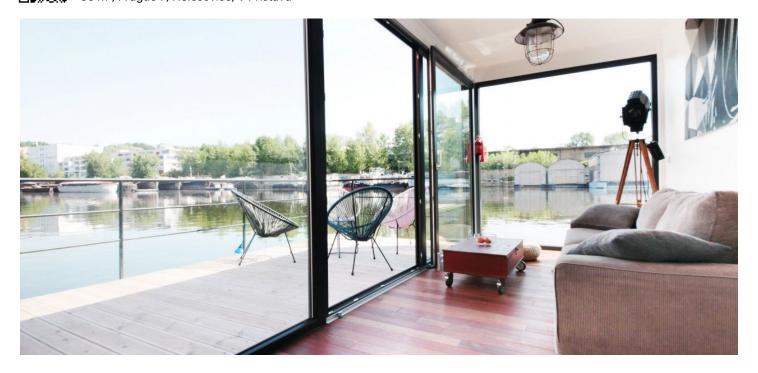

\* Area of the unit according to the Civil Code. The area consists of the sum total area of the entire unit bounded by perimeter walls.

Ideal living for romantic souls or an interesting investment opportunity. This houseboat is anchored in a safe blind arm of the VItava River near the Prague Marina project in a location with complete services and excellent connections to the city center.

The layout features a living room with a kitchen and access to the terrace, a bedroom, and a bathroom.

In the houseboat, space is fully maximized. It is connected to water and electricity; there is a water well with a purifier. Facilities include wooden floors, large-format aluminum windows, and a basic kitchen. There are 2 parking cards available for parking directly above the houseboat.

Interior 36 m², terrace about 30 m².

Brno