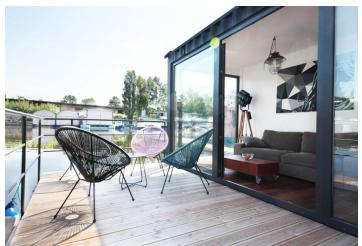

\* Area of the unit according to the Civil Code. The area consists of the sum total area of the entire unit bounded by perimeter walls.

Ideal living for romantic souls or an interesting investment opportunity. This houseboat is anchored in a safe blind arm of the VItava River near the Prague Marina project in a location with complete services and excellent connections to the city center.

The layout features a living room with a kitchen and access to the terrace, a bedroom, and a bathroom.

In the houseboat, space is fully maximized. It is connected to water and electricity; there is a water well with a purifier. Facilities include wooden floors, large-format aluminum windows, and a basic kitchen. There are 2 parking cards available for parking directly above the houseboat.

Interior 36 m², terrace about 30 m².

Brno