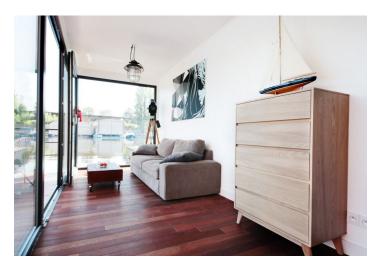

The layout features a living room with a kitchen and access to the terrace, a bedroom, and a bathroom.

In the houseboat, space is fully maximized. It is connected to water and electricity; there is a water well with a purifier. Facilities include wooden floors, large-format aluminum windows, and a basic kitchen. There are 2 parking cards available for parking directly above the houseboat.