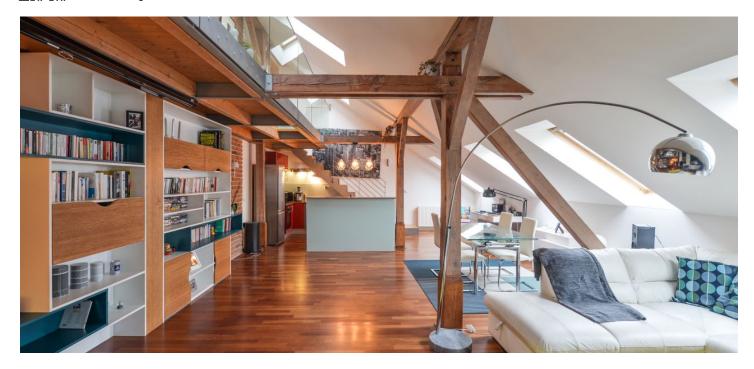

\* Area of the unit according to the Civil Code. The area consists of the sum total area of the entire unit bounded by perimeter walls.

This attic duplex apartment from 2009 on the 4th topmost floor of an apartment building with an elevator is located in an attractive residential area of Hřebenky, near the French Lyceum, Kinsky Garden, Petřin Hill, and Nový Smíchov shopping and entertainment center.

The lower, entrance floor of the apartment consists of a spacious living room with a dining area and a fully equipped kitchen, a toilet, and an entrance hall with built-in storage. The upper floor features a glass gallery, an air-conditioned master bedroom with a French window, a second bedroom and a bathroom with bathtub and toilet. Facilities include exposed wooden beams throughout the apartment, floating wooden floors, Velux wooden skylights, wooden Euro windows, tiles, a security entry door, glass interior doors, and exposed brick walls. Heating is provided by Vailant gas boiler.