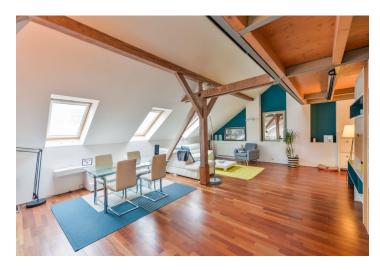

\* Area of the unit according to the Civil Code. The area consists of the sum total area of the entire unit bounded by perimeter walls.

This attic duplex apartment from 2009 on the 4th topmost floor of an apartment building with an elevator is located in an attractive residential area of Hřebenky, near the French Lyceum, Kinsky Garden, Petřin Hill, and Nový Smíchov shopping and entertainment center.

The lower, entrance floor of the apartment consists of a spacious living room with a dining area and a fully equipped kitchen, a toilet, and an entrance hall with built-in storage. The upper floor features a glass gallery, an air-conditioned master bedroom with a French window, a second bedroom and a bathroom with bathtub and toilet. Facilities include exposed wooden beams throughout the apartment, floating wooden floors, Velux wooden skylights, wooden Euro windows, tiles, a security entry door, glass interior doors, and exposed brick walls. Heating is provided by Vailant gas boiler.