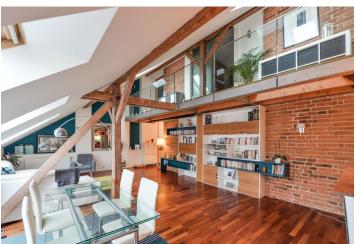

\* Area of the unit according to the Civil Code. The area consists of the sum total area of the entire unit bounded by perimeter walls.

This attic duplex apartment from 2009 on the 4th topmost floor of an apartment building with an elevator is located in an attractive residential area of Hřebenky, near the French Lyceum, Kinsky Garden, Petřin Hill, and Nový Smíchov shopping and entertainment center.

The lower, entrance floor of the apartment consists of a spacious living room with a dining area and a fully equipped kitchen, a toilet, and an entrance hall with built-in storage. The upper floor features a glass gallery, an air-conditioned master bedroom with a French window, a second bedroom and a bathroom with bathtub and toilet. Facilities include exposed wooden beams throughout the apartment, floating wooden floors, Velux wooden skylights, wooden Euro windows, tiles, a security entry door, glass interior doors, and exposed brick walls. Heating is provided by Vailant gas boiler.