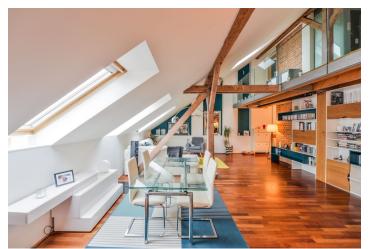

\* Area of the unit according to the Civil Code. The area consists of the sum total area of the entire unit bounded by perimeter walls.

This attic duplex apartment from 2009 on the 4th topmost floor of an apartment building with an elevator is located in an attractive residential area of Hřebenky, near the French Lyceum, Kinsky Garden, Petřin Hill, and Nový Smíchov shopping and entertainment center.

The lower, entrance floor of the apartment consists of a spacious living room with a dining area and a fully equipped kitchen, a toilet, and an entrance hall with built-in storage. The upper floor features a glass gallery, an air-conditioned master bedroom with a French window, a second bedroom and a bathroom with bathtub and toilet. Facilities include exposed wooden beams throughout the apartment, floating wooden floors, Velux wooden skylights, wooden Euro windows, tiles, a security entry door, glass interior doors, and exposed brick walls. Heating is provided by Vailant gas boiler.