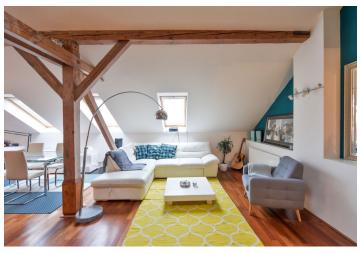

\* Area of the unit according to the Civil Code. The area consists of the sum total area of the entire unit bounded by perimeter walls.

This attic duplex apartment from 2009 on the 4th topmost floor of an apartment building with an elevator is located in an attractive residential area of Hřebenky, near the French Lyceum, Kinsky Garden, Petřin Hill, and Nový Smíchov shopping and entertainment center.

The lower, entrance floor of the apartment consists of a spacious living room with a dining area and a fully equipped kitchen, a toilet, and an entrance hall with built-in storage. The upper floor features a glass gallery, an air-conditioned master bedroom with a French window, a second bedroom and a bathroom with bathtub and toilet. Facilities include exposed wooden beams throughout the apartment, floating wooden floors, Velux wooden skylights, wooden Euro windows, tiles, a security entry door, glass interior doors, and exposed brick walls. Heating is provided by Vailant gas boiler.