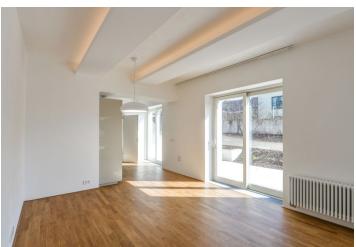

The interior features a living room a fully fitted open plan kitchen, a dining area and **terrace** access, a large adjacent **winter garden**, two separate bedrooms, a full bathroom, an additional separate toilet with a utility room, and an entrance hall with built-in wardrobes.

Preserved original details, large windows, solid wood parquet floors, large format tiles, security entry door, central heating, dishwasher, microwave oven, alarm, video entry phone, cellar, automatic irrigation in the garden, automatic gate. A parking spot on the plot is included.