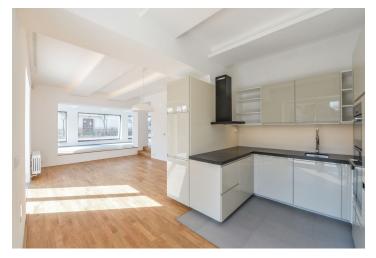

The interior features a living room a fully fitted open plan kitchen, a dining area and **terrace** access, a large adjacent **winter garden**, two separate bedrooms, a full bathroom, an additional separate toilet with a utility room, and an entrance hall with built-in wardrobes.

Preserved original details, large windows, solid wood parquet floors, large format tiles, security entry door, central heating, dishwasher, microwave oven, alarm, video entry phone, cellar, automatic irrigation in the garden, automatic gate. A parking spot on the plot is included.