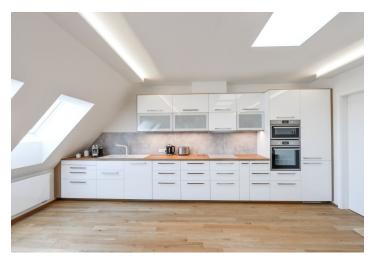

The interior features a spacious living room with a fully fitted open plan kitchen and a dining area, one bedroom, a bathroom with a bathtub, a separate toilet, a fitted **walk-in closet**, and an entrance hall with storage.

Quality equipment and finishes, **hardwood floors**, large format tiling, light tunnels, gas boiler, dishwasher, induction cooktop, microwave oven, kitchenware, TV, **cellar**. A **parking space for a motorcycle** is available in the courtyard of the building at CZK 800/month. Service charges and utilities are billed separately.