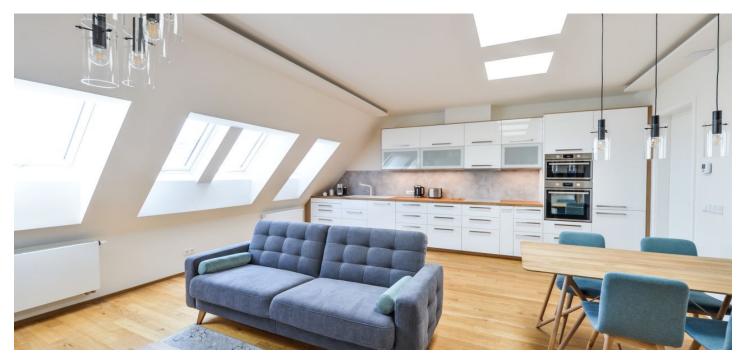

\* Area of the unit according to the Civil Code. The area consists of the sum total area of the entire unit bounded by perimeter walls.

Fully furnished 1-bedroom attic apartment on the top 8th floor of a completely renovated residential building with a lift, camera system and courtyard parking. Located in a quiet street on the border of Žižkov and Vinohrady neighborhoods, within easy reach of the city center and a broad range of amenities in the area. Within walking distance of the Atrium Flora shopping mall, Flora and Jiřího z Poděbrad metro stations, and several large parks including Riegrovy Sady and Parukářka Parks.

The interior features a spacious living room with a fully fitted open plan kitchen and a dining area, one bedroom, a bathroom with a bathtub, a separate toilet, a fitted **walk-in closet**, and an entrance hall with storage.

Quality equipment and finishes, **hardwood floors**, large format tiling, light tunnels, gas boiler, dishwasher, induction cooktop, microwave oven, kitchenware, TV, **cellar**. A **parking space for a motorcycle** is available in the courtyard of the building at CZK 800/month. Service charges and utilities are billed separately.