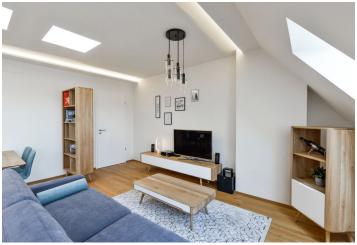

The interior features a spacious living room with a fully fitted open plan kitchen and a dining area, one bedroom, a bathroom with a bathtub, a separate toilet, a fitted **walk-in closet**, and an entrance hall with storage.

Quality equipment and finishes, **hardwood floors**, large format tiling, light tunnels, gas boiler, dishwasher, induction cooktop, microwave oven, kitchenware, TV, **cellar**. A **parking space for a motorcycle** is available in the courtyard of the building at CZK 800/month. Service charges and utilities are billed separately.