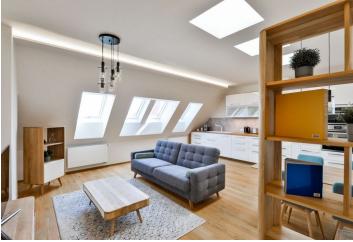

\* Area of the unit according to the Civil Code. The area consists of the sum total area of the entire unit bounded by perimeter walls.

Fully furnished 1-bedroom attic apartment on the top 8th floor of a completely renovated residential building with a lift, camera system and courtyard parking. Located in a quiet street on the border of Žižkov and Vinohrady neighborhoods, within easy reach of the city center and a broad range of amenities in the area. Within walking distance of the Atrium Flora shopping mall, Flora and Jiřího z Poděbrad metro stations, and several large parks including Riegrovy Sady and Parukářka Parks.

The interior features a spacious living room with a fully fitted open plan kitchen and a dining area, one bedroom, a bathroom with a bathtub, a separate toilet, a fitted **walk-in closet**, and an entrance hall with storage.

Quality equipment and finishes, **hardwood floors**, large format tiling, light tunnels, gas boiler, dishwasher, induction cooktop, microwave oven, kitchenware, TV, **cellar**. A **parking space for a motorcycle** is available in the courtyard of the building at CZK 800/month. Service charges and utilities are billed separately.