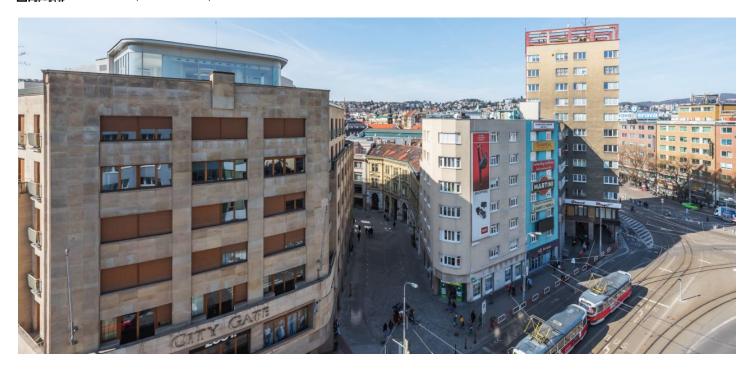

#### € 50.00 / m<sup>2</sup> | CZK 1224 / m<sup>2</sup>

This commercial space with a shop window facing Sturova Street is located in a newly renovated multifunctional building with administrative and commercial space.

With a total floor area of 77.46 m², the space has a 43.82 m² ground floor with a shop window and a gallery on the 2nd floor with a useable area of 33.64 m², which includes a toilet and storeroom. It is located in the corner of a building with total area of 5,800m². The building has 9 floors and 2 underground floors. It is linked by a passageway to a **multifunctional complex** with a shopping gallery. On the ground floor and 2nd floor, there are commercial premises with shop windows facing Sturova Street. The building is connected to a **central security desk**. There are two separate entrances and an elevator. Each floor is lockable and has its own kitchenette and separate toilets for men and women. The layout can be adjusted according to the lessee's requirements.

#### Location

The building is located in the very center of Bratislava, close to Safarik Square, 20 meters from the General Prosecutor's Office and only 1 minute from several public transport stops. Within a 10-minute walk, you can reach the EUROVEA shopping and entertainment center, full of restaurants or children's playgrounds, where you can also relax by the Danube River.