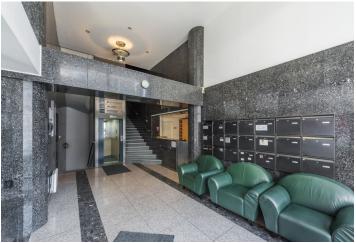

With a total floor area of 77.46 m², the space has a 43.82 m² ground floor with a shop window and a gallery on the 2nd floor with a useable area of 33.64 m², which includes a toilet and storeroom. It is located in the corner of a building with total area of 5,800m². The building has 9 floors and 2 underground floors. It is linked by a passageway to a **multifunctional complex** with a shopping gallery. On the ground floor and 2nd floor, there are commercial premises with shop windows facing Sturova Street. The building is connected to a **central security desk**. There are two separate entrances and an elevator. Each floor is lockable and has its own kitchenette and separate toilets for men and women. The layout can be adjusted according to the lessee's requirements.