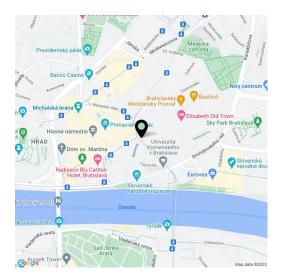

#### Location

The building is located in the very center of Bratislava, close to Safarik Square, 20 meters from the General Prosecutor's Office and only 1 minute from several public transport stops. Within a 10-minute walk, you can reach the EUROVEA shopping and entertainment center, full of restaurants or children's playgrounds, where you can also relax by the Danube River.