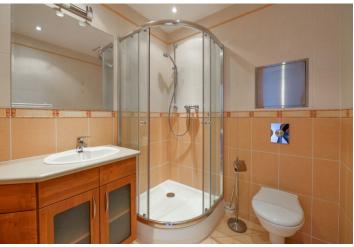

The interior includes a living room with a dining area, a fully fitted open plan kitchen and **balcony** access, a master bedroom with built-in wardrobes and a shower room with a toilet, and two further bedrooms - one with access to the second **balcony**. There is a family bathroom including a bathtub, a separate toilet, a storage room, and an entrance hall with built-in wardrobes.

Wooden floors, tiles, security entry door, built-in storage, French windows, external blinds, central heating, washer, dryer, dishwasher, microwave oven, TV, video entry phone, alarm, cellar, lift, chip entry to the building. Two garage parking spaces are available (included). Deposit for service charges, water and heating: approx. CZK 4400/month. Electricity is billed separately.