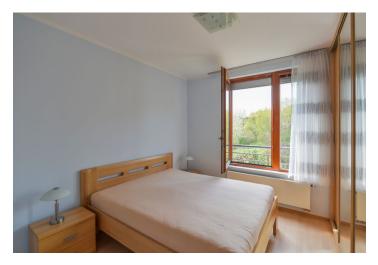

The interior includes a living room with a dining area, a fully fitted open plan kitchen and **balcony** access, a master bedroom with built-in wardrobes and a shower room with a toilet, and two further bedrooms - one with access to the second **balcony**. There is a family bathroom including a bathtub, a separate toilet, a storage room, and an entrance hall with built-in wardrobes.