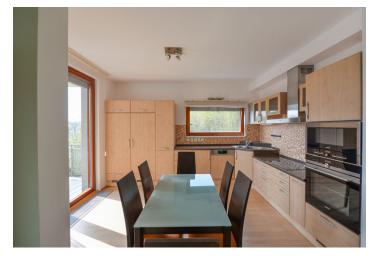

The interior includes a living room with a dining area, a fully fitted open plan kitchen and **balcony** access, a master bedroom with built-in wardrobes and a shower room with a toilet, and two further bedrooms - one with access to the second **balcony**. There is a family bathroom including a bathtub, a separate toilet, a storage room, and an entrance hall with built-in wardrobes.

Wooden floors, tiles, security entry door, built-in storage, French windows, external blinds, central heating, washer, dryer, dishwasher, microwave oven, TV, video entry phone, alarm, cellar, lift, chip entry to the building. Two garage parking spaces are available (included). Deposit for service charges, water and heating: approx. CZK 4400/month. Electricity is billed separately.