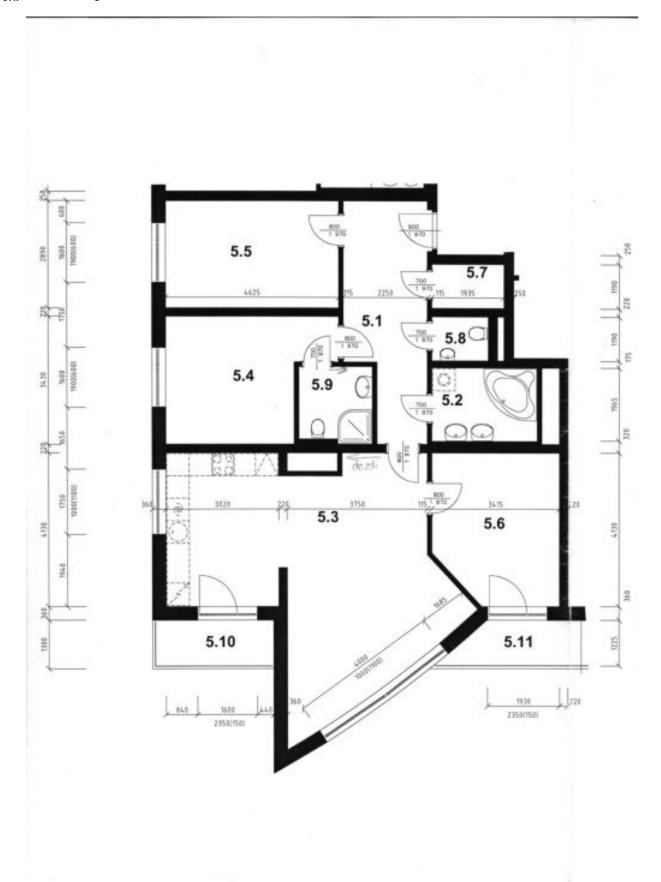

The interior includes a living room with a dining area, a fully fitted open plan kitchen and **balcony** access, a master bedroom with built-in wardrobes and a shower room with a toilet, and two further bedrooms - one with access to the second **balcony**. There is a family bathroom including a bathtub, a separate toilet, a storage room, and an entrance hall with built-in wardrobes.