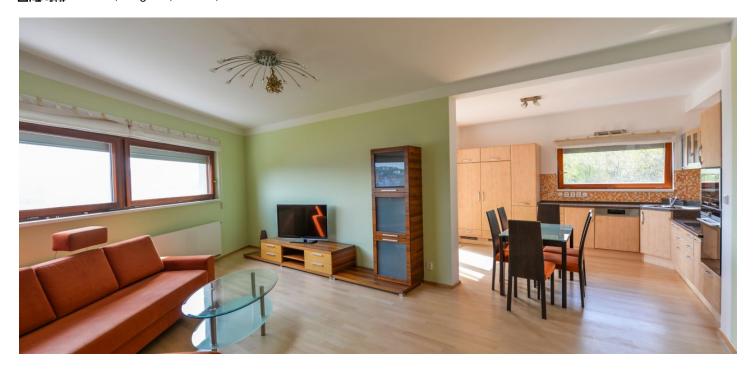

The interior includes a living room with a dining area, a fully fitted open plan kitchen and **balcony** access, a master bedroom with built-in wardrobes and a shower room with a toilet, and two further bedrooms - one with access to the second **balcony**. There is a family bathroom including a bathtub, a separate toilet, a storage room, and an entrance hall with built-in wardrobes.

Wooden floors, tiles, security entry door, built-in storage, French windows, external blinds, central heating, washer, dryer, dishwasher, microwave oven, TV, video entry phone, alarm, cellar, lift, chip entry to the building. Two garage parking spaces are available (included). Deposit for service charges, water and heating: approx. CZK 4400/month. Electricity is billed separately.