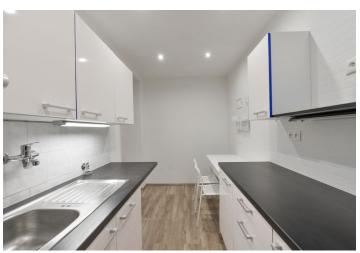

The interior features a spacious living room, a fully fitted kitchen, and two bedrooms - one with a storage room and views of the quiet back yard. There is a bathroom with a bathtub, a separate toilet, and an entrance hall.