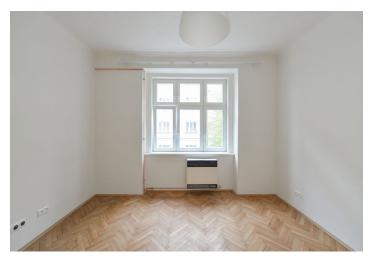

The interior features a spacious living room, a fully fitted kitchen, and two bedrooms - one with a storage room and views of the quiet back yard. There is a bathroom with a bathtub, a separate toilet, and an entrance hall.

Preserved original details, **solid wood parquet floors**, vinyl floors, tiles, large windows, recessed lighting, gas heating, electric boiler for hot water. Service charges and water bills: CZK 450/person/month. Gas and electricity are billed separately (transfer to the tenant).