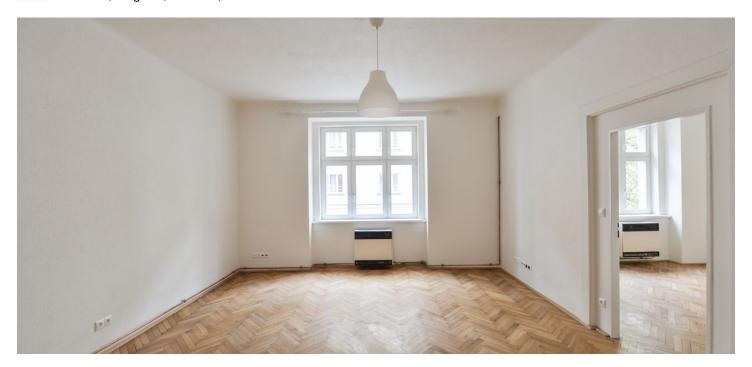

The interior features a spacious living room, a fully fitted kitchen, and two bedrooms - one with a storage room and views of the quiet back yard. There is a bathroom with a bathtub, a separate toilet, and an entrance hall.

Preserved original details, **solid wood parquet floors**, vinyl floors, tiles, large windows, recessed lighting, gas heating, electric boiler for hot water. Service charges and water bills: CZK 450/person/month. Gas and electricity are billed separately (transfer to the tenant).