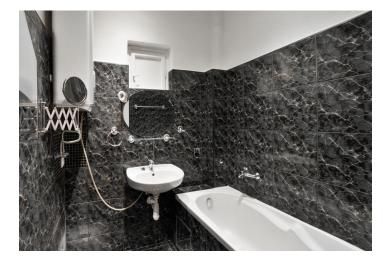

The interior features a spacious living room, a fully fitted kitchen, and two bedrooms - one with a storage room and views of the quiet back yard. There is a bathroom with a bathtub, a separate toilet, and an entrance hall.