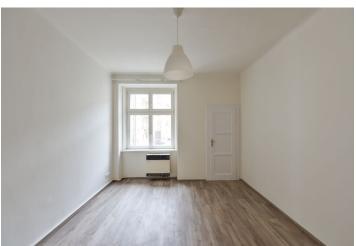

The interior features a spacious living room, a fully fitted kitchen, and two bedrooms - one with a storage room and views of the quiet back yard. There is a bathroom with a bathtub, a separate toilet, and an entrance hall.

Preserved original details, **solid wood parquet floors**, vinyl floors, tiles, large windows, recessed lighting, gas heating, electric boiler for hot water. Service charges and water bills: CZK 450/person/month. Gas and electricity are billed separately (transfer to the tenant).