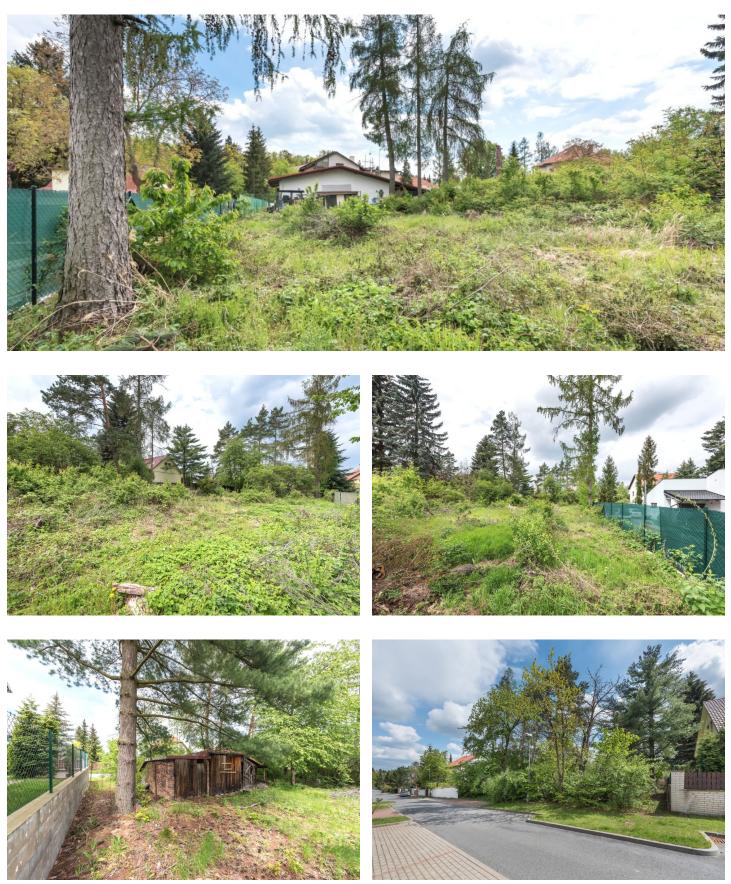

This 1,459 m<sup>2</sup> building plot is situated in an attractive location in a quiet residential area adjacent to Průhonice Park, a UNESCO World Heritage site. An excellent environment for family living thanks to the proximity of nature, a full spectrum of services, and easy access to Prague.

The flat plot of land with mature trees is ideally suited for the construction of a family house. **Utilities** (electricity, water, gas, sewerage) are on site, and there is also a **water well**. Due to the size of the land, it is possible to divide the area into 2 separate building plots.

The land is situated in a location with plenty of greenery. The neighboring extensive Průhonice Park is an ideal place for long walks in the woods, through meadows, around ponds, waterfalls, and to beautiful viewpoints. In Průhonice, there is a kindergarten and an elementary school, several restaurants and cafes, a cinema, sports and children's playgrounds, and shops. Other services are found in neighboring Čestlice with a shopping and entertainment zone, an **aquapark, and a dendrological garden**. It is easily accessible not only by car but also by bus - 12 minutes from the Opatov metro station. Within a short driving distance, there are 2 international schools: **Sunny Canadian School and Open Gate**.