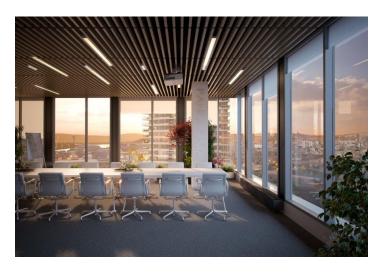

Modern office building in the business part of Bratislava offers for rent first-class office space. The flexible interior design of the building makes it possible to perfectly adapt the office space to address the unique requirements of all users: whether they require standard functional offices or creative, entertaining coworking open spaces.

#### Facilities & services:

- parking for tenants and visitors to the building
- 24-hour guard service, CCTV security camera system
- intelligent Building Management System
- non-contact magnetic / chip cards
- high flexibility of space division open space and separate offices, according to tenant's requirements
- a space for bicycles in the garage
- raised floors
- suspended ceilings
- openable windows