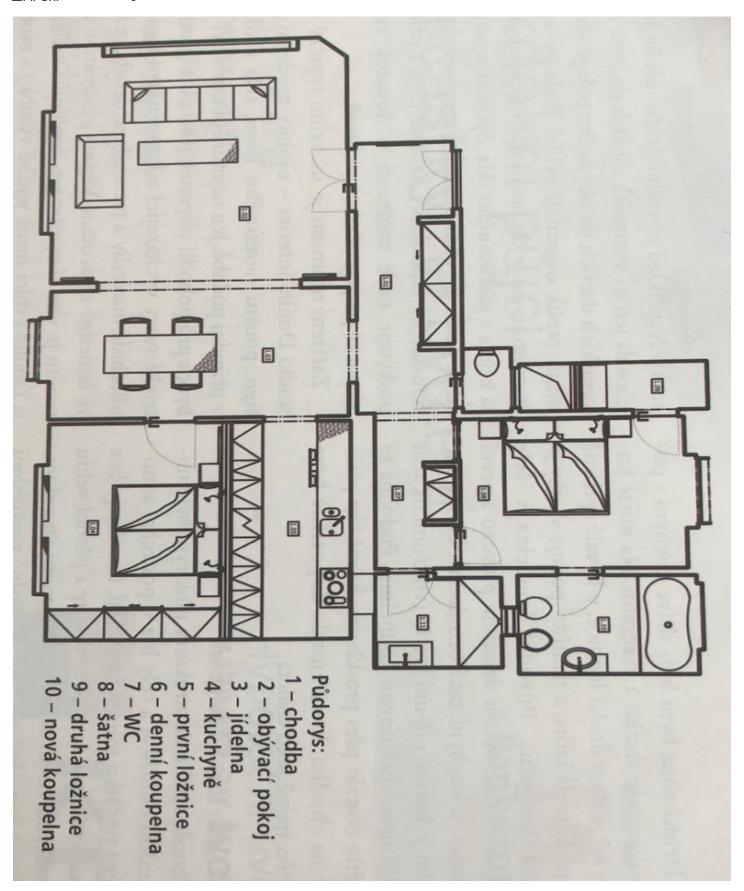

The apartment is located on the 3rd floor, where there is only one other unit. The living room with a balcony and a kitchen and one of the bedrooms face southwest towards **Pařížská Street**. The master bedroom with en-suite bathroom, walk-in closet/storeroom, and balcony faces **the quiet courtyard**. There is also a bathroom and a separate toilet accessible from the entry hall.