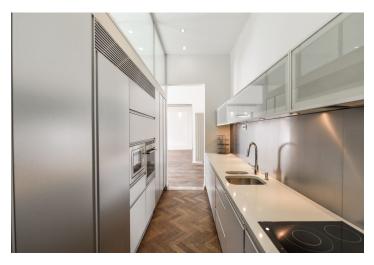

The interior design is by the **DONLIĆ Interior Design studio**. Modern facilities include a kitchen with **Siemens and Miele** appliances, Hansgrohe sanitary ware, and **air conditioning throughout the apartment**. The history of the building is highlighted by large **casement windows with original handles**, cassette doors with glass sandblasted panels, **ceilings with original paintings**, and oak parquet floors. **The height of the ceilings is 4 meters**. Heating is provided by a Vaillant gas boiler; heated tiles in the bathrooms. The unit comes with a **cellar**.