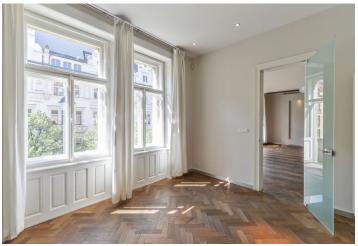

\* Area of the unit according to the Civil Code. The area consists of the sum total area of the entire unit bounded by perimeter walls.

This spacious air-conditioned apartment with 2 balconies, high ceilings, and preserved original architectural and decorative elements is part of an Art Nouveau building with an elevator. It stands on one of Prague's most prestigious addresses, on Pařížská Street with its luxury boutiques of world-famous brands.

The apartment is located on the 3rd floor, where there is only one other unit. The living room with a balcony and a kitchen and one of the bedrooms face southwest towards **Pařížská Street**. The master bedroom with en-suite bathroom, walk-in closet/storeroom, and balcony faces **the quiet courtyard**. There is also a bathroom and a separate toilet accessible from the entry hall.

The interior design is by the **DONLIĆ Interior Design studio**. Modern facilities include a kitchen with **Siemens and Miele** appliances, Hansgrohe sanitary ware, and **air conditioning throughout the apartment**. The history of the building is highlighted by large **casement windows with original handles**, cassette doors with glass sandblasted panels, **ceilings with original paintings**, and oak parquet floors. **The height of the ceilings is 4 meters**. Heating is provided by a Vaillant gas boiler; heated tiles in the bathrooms. The unit comes with a **cellar**.