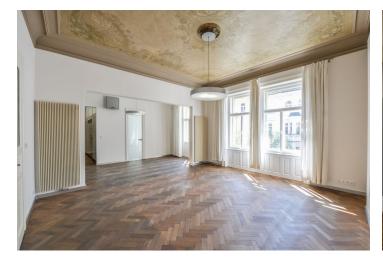

The interior design is by the **DONLIĆ Interior Design studio**. Modern facilities include a kitchen with **Siemens and Miele** appliances, Hansgrohe sanitary ware, and **air conditioning throughout the apartment**. The history of the building is highlighted by large **casement windows with original handles**, cassette doors with glass sandblasted panels, **ceilings with original paintings**, and oak parquet floors. **The height of the ceilings is 4 meters**. Heating is provided by a Vaillant gas boiler; heated tiles in the bathrooms. The unit comes with a **cellar**.