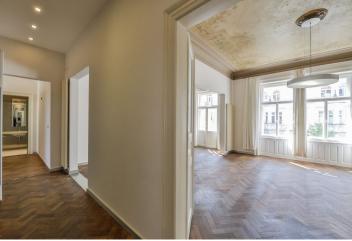

The apartment is located on the 3rd floor, where there is only one other unit. The living room with a balcony and a kitchen and one of the bedrooms face southwest towards **Pařížská Street**. The master bedroom with en-suite bathroom, walk-in closet/storeroom, and balcony faces **the quiet courtyard**. There is also a bathroom and a separate toilet accessible from the entry hall.