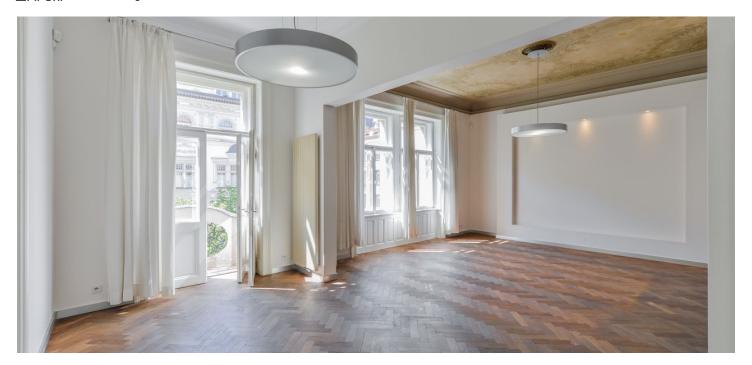

\* Area of the unit according to the Civil Code. The area consists of the sum total area of the entire unit bounded by perimeter walls.

This spacious air-conditioned apartment with 2 balconies, high ceilings, and preserved original architectural and decorative elements is part of an Art Nouveau building with an elevator. It stands on one of Prague's most prestigious addresses, on Pařížská Street with its luxury boutiques of world-famous brands.

The apartment is located on the 3rd floor, where there is only one other unit. The living room with a balcony and a kitchen and one of the bedrooms face southwest towards **Pařížská Street**. The master bedroom with en-suite bathroom, walk-in closet/storeroom, and balcony faces **the quiet courtyard**. There is also a bathroom and a separate toilet accessible from the entry hall.

The interior design is by the **DONLIĆ Interior Design studio**. Modern facilities include a kitchen with **Siemens and Miele** appliances, Hansgrohe sanitary ware, and **air conditioning throughout the apartment**. The history of the building is highlighted by large **casement windows with original handles**, cassette doors with glass sandblasted panels, **ceilings with original paintings**, and oak parquet floors. **The height of the ceilings is 4 meters**. Heating is provided by a Vaillant gas boiler; heated tiles in the bathrooms. The unit comes with a **cellar**.