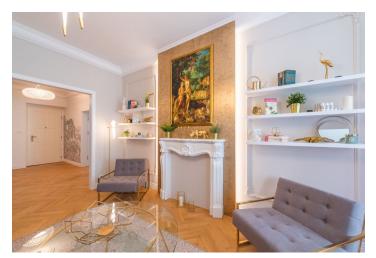

The layout of this apartment on the first floor begins with an entrance hall, followed by a **living room with a lit alcove overlooking the garden**. On the left side of the hall, there is a smaller bedroom with access to the **balcony** and the **main bedroom**, which faces two different directions. On the right side of the hall with built-in **air-conditioning**, there is a glass wall that hides a **wardrobe** and a utility space with a shoe cabinet. There is also a separate toilet with a sink for guests. At the end of the hallway, there is a kitchen connected to the dining room and double-wing doors that lead to a **sunny bathroom with a walk-in shower**, **a freestanding bathtub**, a cabinet with a designer sink, a bidet, and a toilet.

The interior features high quality wooden parquet floors, cassette doors, silk wallpaper, and decorative stucco walls throughout; the original period ceiling stucco was restored. Facilties include hand-woven silk carpets, original designer light fixtures, and accessories. There is also a spacious brick cellar storage unit below the apartment and it is possible to rent a parking space in the garage.