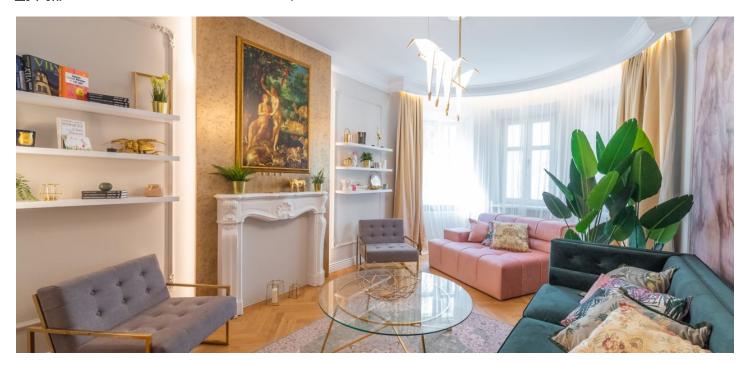

The layout of this apartment on the first floor begins with an entrance hall, followed by a **living room with a lit alcove overlooking the garden**. On the left side of the hall, there is a smaller bedroom with access to the **balcony** and the **main bedroom**, which faces two different directions. On the right side of the hall with built-in **air-conditioning**, there is a glass wall that hides a **wardrobe** and a utility space with a shoe cabinet. There is also a separate toilet with a sink for guests. At the end of the hallway, there is a kitchen connected to the dining room and double-wing doors that lead to a **sunny bathroom with a walk-in shower**, **a freestanding bathtub**, a cabinet with a designer sink, a bidet, and a toilet.

The interior features high quality wooden parquet floors, cassette doors, silk wallpaper, and decorative stucco walls throughout; the original period ceiling stucco was restored. Facilties include hand-woven silk carpets, original designer light fixtures, and accessories. There is also a spacious brick cellar storage unit below the apartment and it is possible to rent a parking space in the garage.