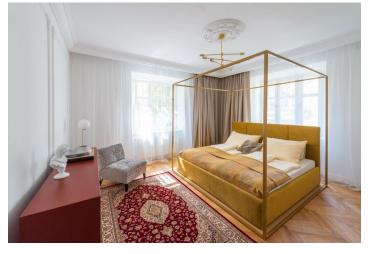

The layout of this apartment on the first floor begins with an entrance hall, followed by a **living room with a lit alcove overlooking the garden**. On the left side of the hall, there is a smaller bedroom with access to the **balcony** and the **main bedroom**, which faces two different directions. On the right side of the hall with built-in **air-conditioning**, there is a glass wall that hides a **wardrobe** and a utility space with a shoe cabinet. There is also a separate toilet with a sink for guests. At the end of the hallway, there is a kitchen connected to the dining room and double-wing doors that lead to a **sunny bathroom with a walk-in shower**, **a freestanding bathtub**, a cabinet with a designer sink, a bidet, and a toilet.

The interior features high quality wooden parquet floors, cassette doors, silk wallpaper, and decorative stucco walls throughout; the original period ceiling stucco was restored. Facilties include hand-woven silk carpets, original designer light fixtures, and accessories. There is also a spacious brick cellar storage unit below the apartment and it is possible to rent a parking space in the garage.