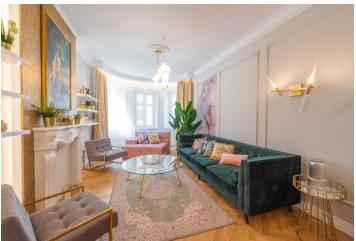

The layout of this apartment on the first floor begins with an entrance hall, followed by a **living room with a lit alcove overlooking the garden**. On the left side of the hall, there is a smaller bedroom with access to the **balcony** and the **main bedroom**, which faces two different directions. On the right side of the hall with built-in **air-conditioning**, there is a glass wall that hides a **wardrobe** and a utility space with a shoe cabinet. There is also a separate toilet with a sink for guests. At the end of the hallway, there is a kitchen connected to the dining room and double-wing doors that lead to a **sunny bathroom with a walk-in shower**, **a freestanding bathtub**, a cabinet with a designer sink, a bidet, and a toilet.

The interior features high quality wooden parquet floors, cassette doors, silk wallpaper, and decorative stucco walls throughout; the original period ceiling stucco was restored. Facilties include hand-woven silk carpets, original designer light fixtures, and accessories. There is also a spacious brick cellar storage unit below the apartment and it is possible to rent a parking space in the garage.