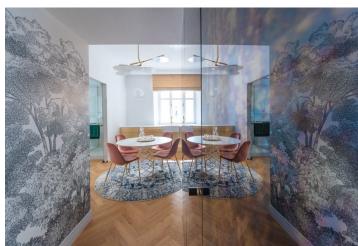

\* Area of the unit according to the Civil Code. The area consists of the sum total area of the entire unit bounded by perimeter walls.

This furnished, designer, generously apportioned 2-bedroom apartment in an Art Deco style with preserved historical features in a quiet part of Palisády comes with stylish premium facilities, a balcony, and airconditioning. Situated in a sought-after location close to the historic city center in a fully reconstructed brick building from 1946.

The layout of this apartment on the first floor begins with an entrance hall, followed by a **living room with a lit alcove overlooking the garden**. On the left side of the hall, there is a smaller bedroom with access to the **balcony** and the **main bedroom**, which faces two different directions. On the right side of the hall with built-in **air-conditioning**, there is a glass wall that hides a **wardrobe** and a utility space with a shoe cabinet. There is also a separate toilet with a sink for guests. At the end of the hallway, there is a kitchen connected to the dining room and double-wing doors that lead to a **sunny bathroom with a walk-in shower**, **a freestanding bathtub**, a cabinet with a designer sink, a bidet, and a toilet.

The interior features high quality wooden parquet floors, cassette doors, silk wallpaper, and decorative stucco walls throughout; the original period ceiling stucco was restored. Facilties include hand-woven silk carpets, original designer light fixtures, and accessories. There is also a spacious brick cellar storage unit below the apartment and it is possible to rent a parking space in the garage.