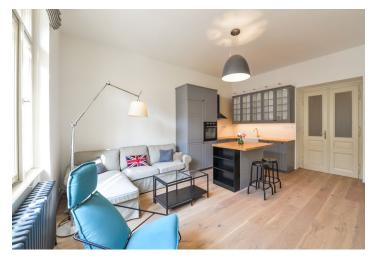

The interior features a spacious entrance hall with a built-in wardrobe boasting a **backlit slate panel**, and a living room with a fully integrated kitchen and a breakfast bar. There is a master bedroom with a **Hästens double bed** and a small closet, a study/second bedroom, and a bathroom including a bathtub with a shower screen and a toilet. Both bedrooms face the quiet backyard.

Quality equipment and finishes, high ceilings, large windows, **hardwood floors**, tiles, built-in wardrobes in both bedrooms, **Artemide** lights, blinds, gas boiler, washer, dryer, dishwasher, induction cooktop, TV, **cellar**. Common building charges and energy incl. Internet CZK 8,000/month. Available from October 2022.