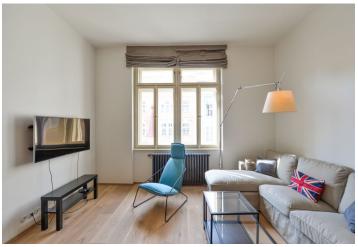

The interior features a spacious entrance hall with a built-in wardrobe boasting a **backlit slate panel**, and a living room with a fully integrated kitchen and a breakfast bar. There is a master bedroom with a **Hästens double bed** and a small closet, a study/second bedroom, and a bathroom including a bathtub with a shower screen and a toilet. Both bedrooms face the quiet backyard.

Quality equipment and finishes, high ceilings, large windows, **hardwood floors**, tiles, built-in wardrobes in both bedrooms, **Artemide** lights, blinds, gas boiler, washer, dryer, dishwasher, induction cooktop, TV, **cellar**. Common building charges and energy incl. Internet CZK 8,000/month. Available from October 2022.