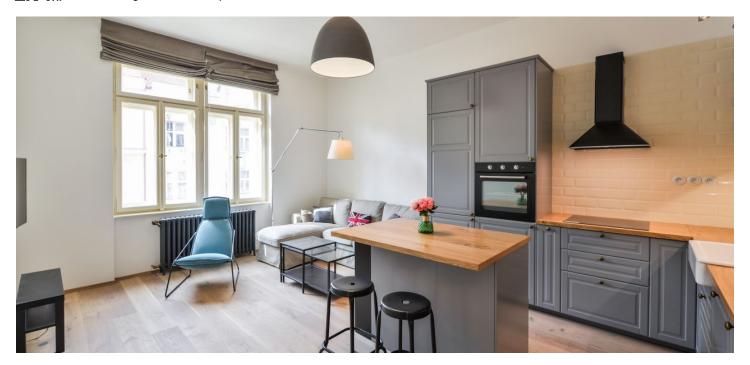

The interior features a spacious entrance hall with a built-in wardrobe boasting a **backlit slate panel**, and a living room with a fully integrated kitchen and a breakfast bar. There is a master bedroom with a **Hästens double bed** and a small closet, a study/second bedroom, and a bathroom including a bathtub with a shower screen and a toilet. Both bedrooms face the quiet backyard.

Quality equipment and finishes, high ceilings, large windows, **hardwood floors**, tiles, built-in wardrobes in both bedrooms, **Artemide** lights, blinds, gas boiler, washer, dryer, dishwasher, induction cooktop, TV, **cellar**. Common building charges and energy incl. Internet CZK 8,000/month. Available from October 2022.