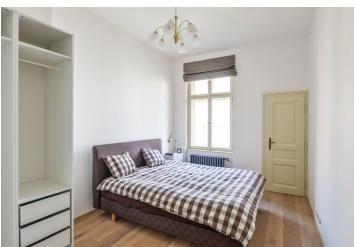

The interior features a spacious entrance hall with a built-in wardrobe boasting a **backlit slate panel**, and a living room with a fully integrated kitchen and a breakfast bar. There is a master bedroom with a **Hästens double bed** and a small closet, a study/second bedroom, and a bathroom including a bathtub with a shower screen and a toilet. Both bedrooms face the quiet backyard.