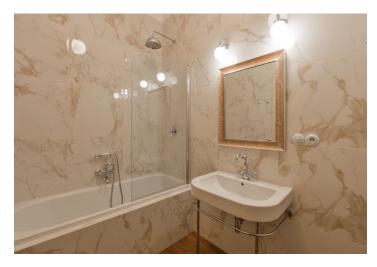

The interior features a spacious entrance hall with a built-in wardrobe boasting a **backlit slate panel**, and a living room with a fully integrated kitchen and a breakfast bar. There is a master bedroom with a **Hästens double bed** and a small closet, a study/second bedroom, and a bathroom including a bathtub with a shower screen and a toilet. Both bedrooms face the quiet backyard.