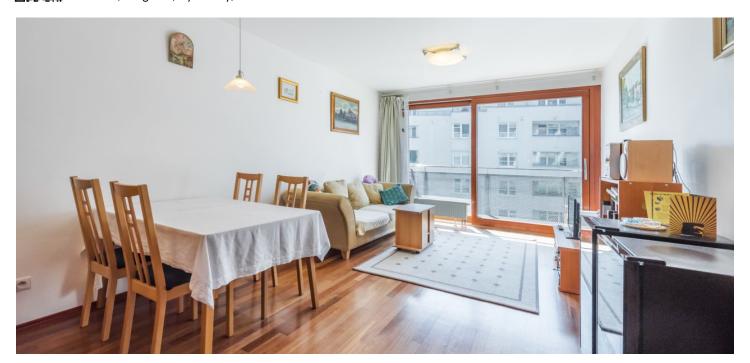

The apartment is divided into a living room with a kitchen and a **sliding glass** wall with an adjoining **covered balcony**. There is also 1 bedroom, a bathroom (with a bathtub and 2 sinks), a guest toilet, and a foyer.