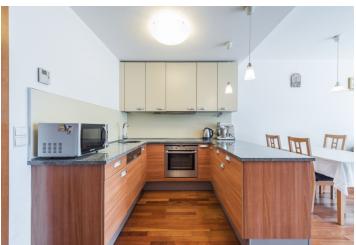

The facilities include **large-format Euro windows**, floating floors, and a complete kitchen with **AEG** appliances. Heating is central. The unit comes with a garage parking space. The complex has a non-stop reception and a large landscaped courtyard.