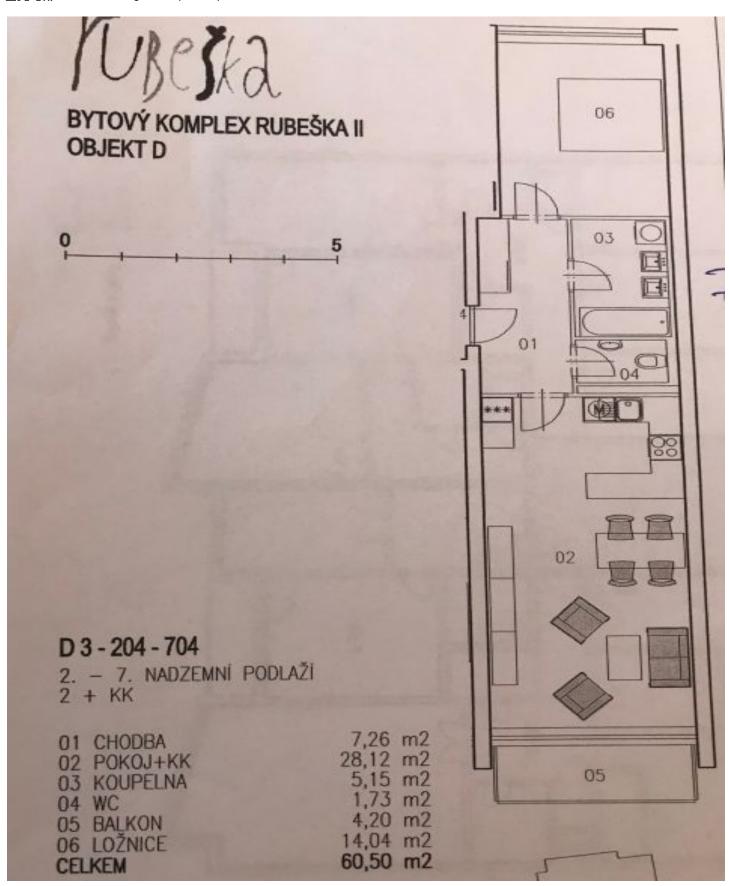

The apartment is divided into a living room with a kitchen and a **sliding glass** wall with an adjoining **covered balcony**. There is also 1 bedroom, a bathroom (with a bathtub and 2 sinks), a guest toilet, and a foyer.

Interior 60.5 m<sup>2</sup>, balcony 4.2 m<sup>2</sup>.

Brno