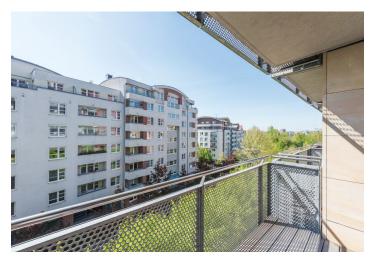

The apartment is divided into a living room with a kitchen and a **sliding glass** wall with an adjoining **covered balcony**. There is also 1 bedroom, a bathroom (with a bathtub and 2 sinks), a guest toilet, and a foyer.

Interior 60.5 m<sup>2</sup>, balcony 4.2 m<sup>2</sup>.

Brno