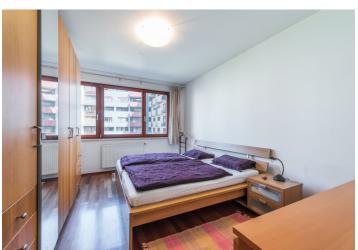

The apartment is divided into a living room with a kitchen and a **sliding glass** wall with an adjoining **covered balcony**. There is also 1 bedroom, a bathroom (with a bathtub and 2 sinks), a guest toilet, and a foyer.

The facilities include **large-format Euro windows**, floating floors, and a complete kitchen with **AEG** appliances. Heating is central. The unit comes with a garage parking space. The complex has a non-stop reception and a large landscaped courtyard.