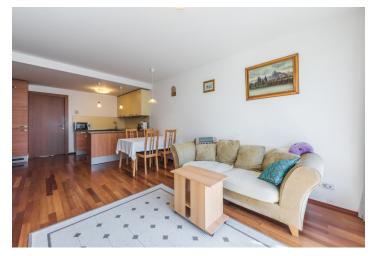

The apartment is divided into a living room with a kitchen and a **sliding glass** wall with an adjoining **covered balcony**. There is also 1 bedroom, a bathroom (with a bathtub and 2 sinks), a guest toilet, and a foyer.