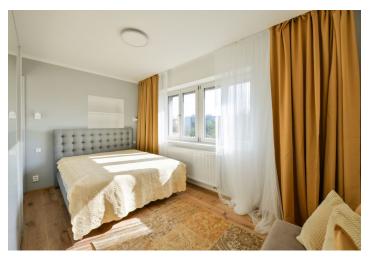

The interior features a living room with a fully fitted open plan kitchen and a dining area, one bedroom, and a bathroom including a walk-in shower and a toilet.

Preserved original details, **harwood floors**, heated tiles in the bathroom, security entry door, blinds, electric heating, washing machine, dishwasher. No lift.