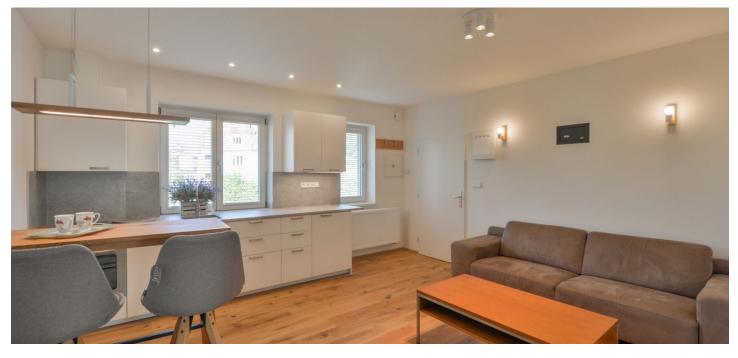

Benefiting from a prestigious location, this is a fully furnished 1-bedroom apartment that has undergone a new refurbishment. Offering green views, the apartment is situated on the top 3rd floor of a newly renovated residential semi-detached building in a quiet street in the highly sought after prestigious Hanspaulka neighborhood, on the edge of the wonderful greenery of the Šárka Valley. Location with quick access to the city center and to full amenities, a few min. drive from the Bořislavka metro station, and three tram stops from Dejvická metro. Convenient to the airport and Prague 6 international schools (a few min. drive to the ISP school in Nebušice).

The interior features a living room with a fully fitted open plan kitchen and a dining area, one bedroom, and a bathroom including a walk-in shower and a toilet.

Preserved original details, **harwood floors**, heated tiles in the bathroom, security entry door, blinds, electric heating, washing machine, dishwasher. No lift.