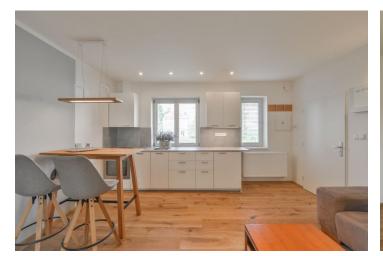

The interior features a living room with a fully fitted open plan kitchen and a dining area, one bedroom, and a bathroom including a walk-in shower and a toilet.

Preserved original details, **harwood floors**, heated tiles in the bathroom, security entry door, blinds, electric heating, washing machine, dishwasher. No lift.