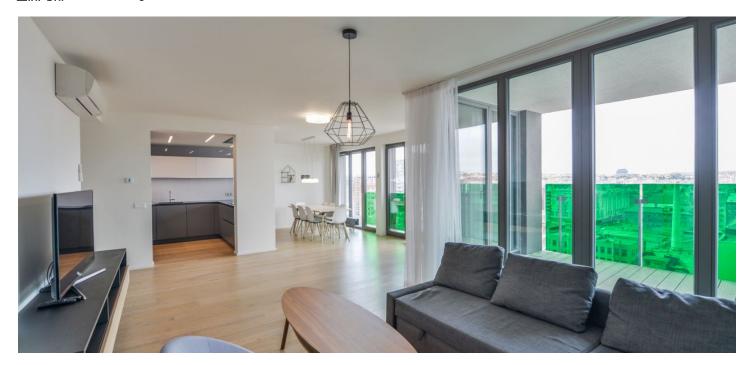

<sup>\*</sup> Area of the unit according to the Civil Code. The area consists of the sum total area of the entire unit bounded by perimeter walls.

This spacious air-conditioned apartment with a terrace is located on the 9th floor of the recently established Vršovice Residence – 4Blok. A unique enclosed project with a park in the courtyard is set in an attractive location on the border of Vinohrady and Vršovice.

The layout consists of an open plan living room with a kitchen, a dining area and access to the **southwest-facing terrace**, a master bedroom with an ensuite bathroom, 2 bedrooms, a shared bathroom, a guest toilet, a foyer, and 2 storerooms.

The high quality facilities include **wooden floors**, ceramic tiles, air conditioning, a kitchen unit with built-in appliances, and **large-format double-glazed wooden Euro windows**. Fireproof security entrance doors. The price includes **1 parking space and a cellar**.