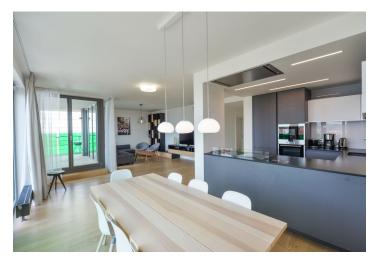

The layout consists of an open plan living room with a kitchen, a dining area and access to the **southwest-facing terrace**, a master bedroom with an ensuite bathroom, 2 bedrooms, a shared bathroom, a guest toilet, a foyer, and 2 storerooms.

The high quality facilities include **wooden floors**, ceramic tiles, air conditioning, a kitchen unit with built-in appliances, and **large-format double-glazed wooden Euro windows**. Fireproof security entrance doors. The price includes **1 parking space and a cellar**.