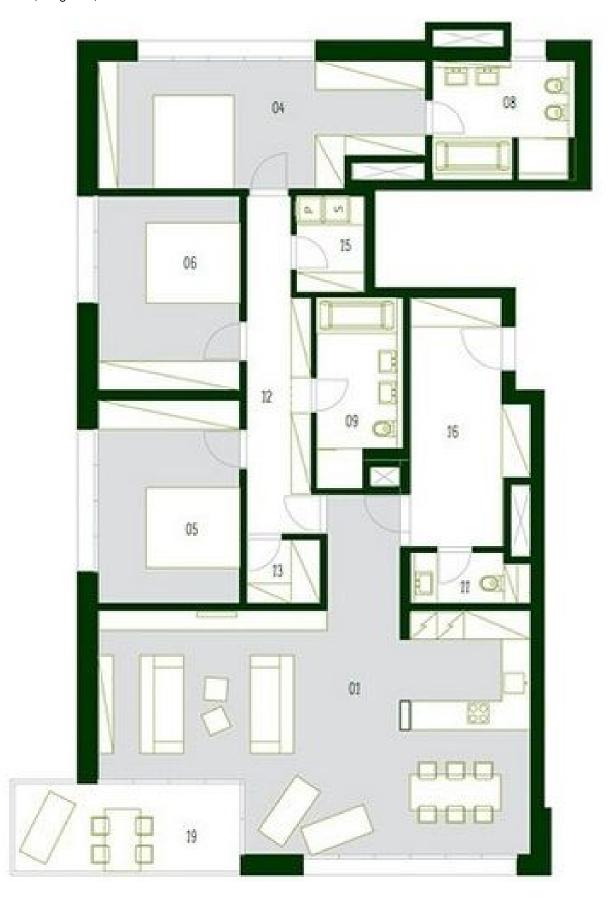

The layout consists of an open plan living room with a kitchen, a dining area and access to the **southwest-facing terrace**, a master bedroom with an ensuite bathroom, 2 bedrooms, a shared bathroom, a guest toilet, a foyer, and 2 storerooms.

Total area 156.5 m², terrace 10.6 m².