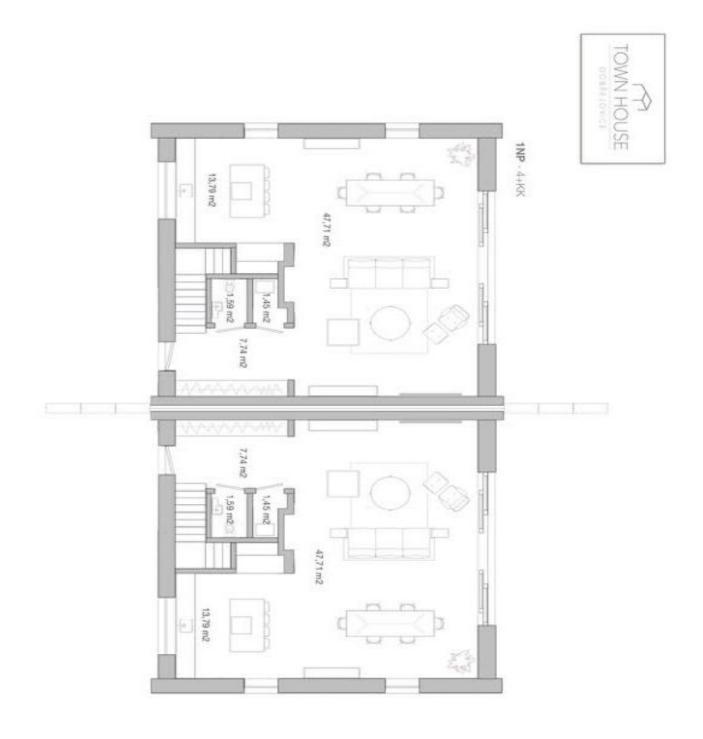

The ground floor of this semi-detached house consists of a spacious living room with a kitchen, a dining area, and access to the garden, a guest toilet, a storeroom, and a foyer with a staircase leading to the first floor. There is a master bedroom with an en-suite bathroom (shower, toilet, bidet), 2 more bedrooms, a shared bathroom (bath, toilet, bidet), and a cloakroom.

Interior 141 m², built-up area 90 m², garden 724 m², plot 814 m².

Sold

141 m², Praha-východ, Dobřejovice

+420 724 551 238