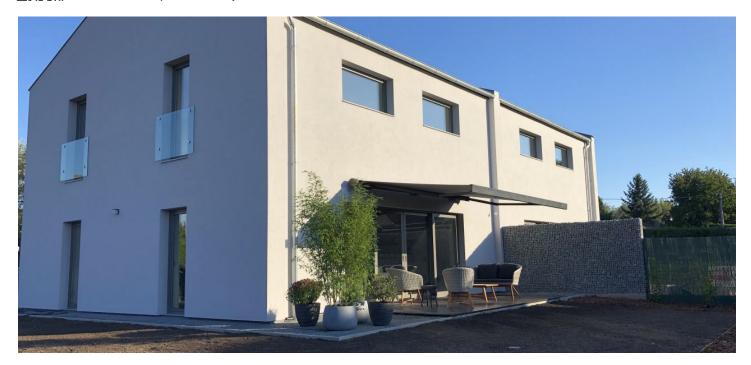

This newly built low-efficient family house with high ceilings and a large garden is located in a prestigious location near Průhonice Park, a few minutes' drive from the eastern edge of Prague and from several international schools.

Facilities include laminate floors with underfloor heating and cooling, triple-glazed aluminum windows, Italian stone tiles, Villeroy & Boch sanitary ware, an EcoSmart Fire fireplace, and a videophone. Heating is by a water-air heat pump. The building will shortly undergo a final building inspection, the facade remains to be finished, and the garden will be landscaped. The garden is separated from the neighboring property by a gabion fence.