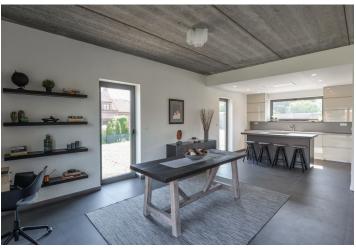

The ground floor of this semi-detached house consists of a spacious living room with a kitchen, a dining area, and access to the garden, a guest toilet, a storeroom, and a foyer with a staircase leading to the first floor. There is a master bedroom with an en-suite bathroom (shower, toilet, bidet), 2 more bedrooms, a shared bathroom (bath, toilet, bidet), and a cloakroom.

Facilities include laminate floors with underfloor heating and cooling, triple-glazed aluminum windows, Italian stone tiles, Villeroy & Boch sanitary ware, an EcoSmart Fire fireplace, and a videophone. Heating is by a water-air heat pump. The building will shortly undergo a final building inspection, the facade remains to be finished, and the garden will be landscaped. The garden is separated from the neighboring property by a gabion fence.