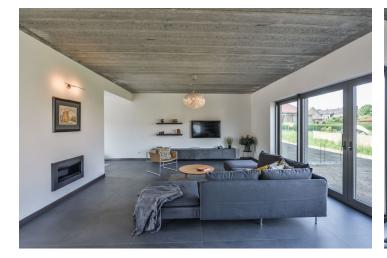

The ground floor of this semi-detached house consists of a spacious living room with a kitchen, a dining area, and access to the garden, a guest toilet, a storeroom, and a foyer with a staircase leading to the first floor. There is a master bedroom with an en-suite bathroom (shower, toilet, bidet), 2 more bedrooms, a shared bathroom (bath, toilet, bidet), and a cloakroom.

Facilities include laminate floors with underfloor heating and cooling, triple-glazed aluminum windows, Italian stone tiles, Villeroy & Boch sanitary ware, an EcoSmart Fire fireplace, and a videophone. Heating is by a water-air heat pump. The building will shortly undergo a final building inspection, the facade remains to be finished, and the garden will be landscaped. The garden is separated from the neighboring property by a gabion fence.