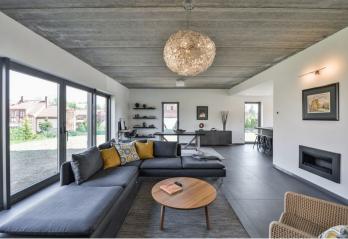

The ground floor of this semi-detached house consists of a spacious living room with a kitchen, a dining area, and access to the garden, a guest toilet, a storeroom, and a foyer with a staircase leading to the first floor. There is a master bedroom with an en-suite bathroom (shower, toilet, bidet), 2 more bedrooms, a shared bathroom (bath, toilet, bidet), and a cloakroom.

Facilities include laminate floors with underfloor heating and cooling, triple-glazed aluminum windows, Italian stone tiles, Villeroy & Boch sanitary ware, an EcoSmart Fire fireplace, and a videophone. Heating is by a water-air heat pump. The building will shortly undergo a final building inspection, the facade remains to be finished, and the garden will be landscaped. The garden is separated from the neighboring property by a gabion fence.