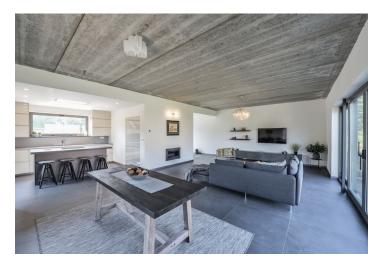

The ground floor of this semi-detached house consists of a spacious living room with a kitchen, a dining area, and access to the garden, a guest toilet, a storeroom, and a foyer with a staircase leading to the first floor. There is a master bedroom with an en-suite bathroom (shower, toilet, bidet), 2 more bedrooms, a shared bathroom (bath, toilet, bidet), and a cloakroom.

Facilities include laminate floors with underfloor heating and cooling, triple-glazed aluminum windows, Italian stone tiles, Villeroy & Boch sanitary ware, an EcoSmart Fire fireplace, and a videophone. Heating is by a water-air heat pump. The building will shortly undergo a final building inspection, the facade remains to be finished, and the garden will be landscaped. The garden is separated from the neighboring property by a gabion fence.