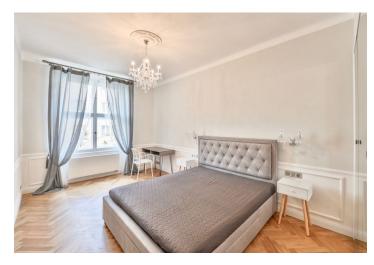

The layout of the **east-facing apartment** consists of a living room, a bedroom, a hall with a kitchen corner, a bathroom with a shower and a toilet, a utility room, and a foyer.

The interior has undergone a complete, very costly renovation using premium materials and modern technology. With preserved original architectural features combined with modern equipment (included in the purchase price), the interior stands out for its uniqueness. Facilities incude new oak parquet floors, refurbished casement windows, a custom made basic kitchen with built-in Bosch appliances and a Bianco Sardo granite countertop, built-in lit wardrobes, Villeroy & Boch and Grohe sanitary ware, Italian tiles, and top-quality British Farrow & Ball Colors paint. Heating and hot water are provided by a Protherm gas condensing boiler with high efficiency and low operating costs, a Honeywell's intelligent home system allows you to control the heating via smartphone from any part of the world. The unit comes with a cellar in a dry and clean basement. The house has an elevator (to the mezzanine). Parking is in front of the house in the residents' zone.