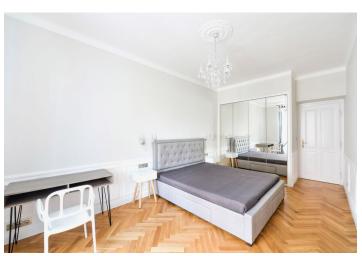

\* Area of the unit according to the Civil Code. The area consists of the sum total area of the entire unit bounded by perimeter walls.

This newly reconstructed and fully equipped apartment with a practical layout is located on the 2nd floor of an apartment building in a sought-after location close to the city center, on a one-way street near Jiřího z Poděbrad Square.

The layout of the **east-facing apartment** consists of a living room, a bedroom, a hall with a kitchen corner, a bathroom with a shower and a toilet, a utility room, and a foyer.

The interior has undergone a complete, very costly renovation using premium materials and modern technology. With preserved original architectural features combined with modern equipment (included in the purchase price), the interior stands out for its uniqueness. Facilities incude new oak parquet floors, refurbished casement windows, a custom made basic kitchen with built-in Bosch appliances and a Bianco Sardo granite countertop, built-in lit wardrobes, Villeroy & Boch and Grohe sanitary ware, Italian tiles, and top-quality British Farrow & Ball Colors paint. Heating and hot water are provided by a Protherm gas condensing boiler with high efficiency and low operating costs, a Honeywell's intelligent home system allows you to control the heating via smartphone from any part of the world. The unit comes with a cellar in a dry and clean basement. The house has an elevator (to the mezzanine). Parking is in front of the house in the residents' zone.