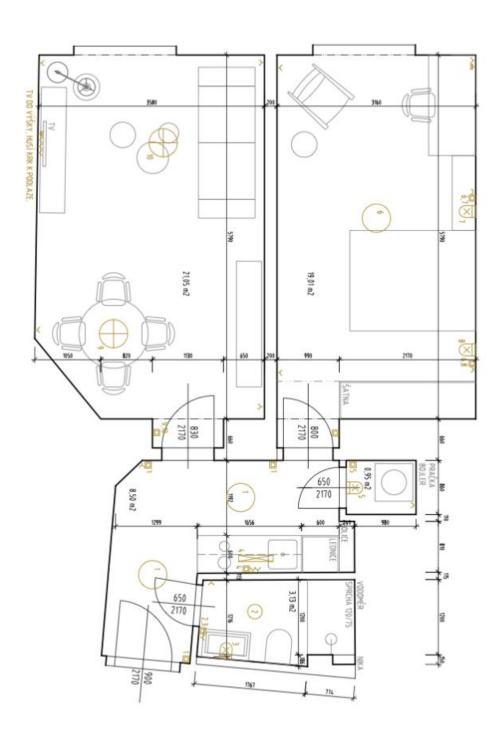

The layout of the **east-facing apartment** consists of a living room, a bedroom, a hall with a kitchen corner, a bathroom with a shower and a toilet, a utility room, and a foyer.

The interior has undergone a complete, very costly renovation using premium materials and modern technology. With preserved original architectural features combined with modern equipment (included in the purchase price), the interior stands out for its uniqueness. Facilities incude new oak parquet floors, refurbished casement windows, a custom made basic kitchen with built-in Bosch appliances and a Bianco Sardo granite countertop, built-in lit wardrobes, Villeroy & Boch and Grohe sanitary ware, Italian tiles, and top-quality British Farrow & Ball Colors paint. Heating and hot water are provided by a Protherm gas condensing boiler with high efficiency and low operating costs, a Honeywell's intelligent home system allows you to control the heating via smartphone from any part of the world. The unit comes with a cellar in a dry and clean basement. The house has an elevator (to the mezzanine). Parking is in front of the house in the residents' zone.

Riegrovy Sady Park and Parukářka Park are close-by and are perfect for walks.

Interior 53 m², cellar 4 m².