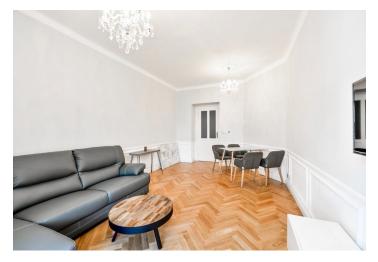

The layout of the **east-facing apartment** consists of a living room, a bedroom, a hall with a kitchen corner, a bathroom with a shower and a toilet, a utility room, and a foyer.

The interior has undergone a complete, very costly renovation using premium materials and modern technology. With preserved original architectural features combined with modern equipment (included in the purchase price), the interior stands out for its uniqueness. Facilities incude new oak parquet floors, refurbished casement windows, a custom made basic kitchen with built-in Bosch appliances and a Bianco Sardo granite countertop, built-in lit wardrobes, Villeroy & Boch and Grohe sanitary ware, Italian tiles, and top-quality British Farrow & Ball Colors paint. Heating and hot water are provided by a Protherm gas condensing boiler with high efficiency and low operating costs, a Honeywell's intelligent home system allows you to control the heating via smartphone from any part of the world. The unit comes with a cellar in a dry and clean basement. The house has an elevator (to the mezzanine). Parking is in front of the house in the residents' zone.