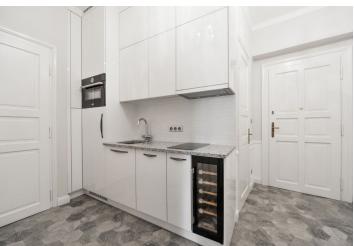

The layout of the **east-facing apartment** consists of a living room, a bedroom, a hall with a kitchen corner, a bathroom with a shower and a toilet, a utility room, and a foyer.

The interior has undergone a complete, very costly renovation using premium materials and modern technology. With preserved original architectural features combined with modern equipment (included in the purchase price), the interior stands out for its uniqueness. Facilities incude new oak parquet floors, refurbished casement windows, a custom made basic kitchen with built-in Bosch appliances and a Bianco Sardo granite countertop, built-in lit wardrobes, Villeroy & Boch and Grohe sanitary ware, Italian tiles, and top-quality British Farrow & Ball Colors paint. Heating and hot water are provided by a Protherm gas condensing boiler with high efficiency and low operating costs, a Honeywell's intelligent home system allows you to control the heating via smartphone from any part of the world. The unit comes with a cellar in a dry and clean basement. The house has an elevator (to the mezzanine). Parking is in front of the house in the residents' zone.