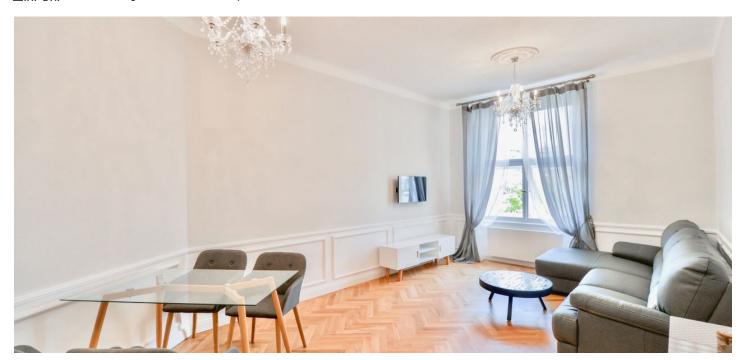

\* Area of the unit according to the Civil Code. The area consists of the sum total area of the entire unit bounded by perimeter walls.

This newly reconstructed and fully equipped apartment with a practical layout is located on the 2nd floor of an apartment building in a sought-after location close to the city center, on a one-way street near Jiřího z Poděbrad Square.

The layout of the **east-facing apartment** consists of a living room, a bedroom, a hall with a kitchen corner, a bathroom with a shower and a toilet, a utility room, and a foyer.

The interior has undergone a complete, very costly renovation using premium materials and modern technology. With preserved original architectural features combined with modern equipment (included in the purchase price), the interior stands out for its uniqueness. Facilities incude new oak parquet floors, refurbished casement windows, a custom made basic kitchen with built-in Bosch appliances and a Bianco Sardo granite countertop, built-in lit wardrobes, Villeroy & Boch and Grohe sanitary ware, Italian tiles, and top-quality British Farrow & Ball Colors paint. Heating and hot water are provided by a Protherm gas condensing boiler with high efficiency and low operating costs, a Honeywell's intelligent home system allows you to control the heating via smartphone from any part of the world. The unit comes with a cellar in a dry and clean basement. The house has an elevator (to the mezzanine). Parking is in front of the house in the residents' zone.